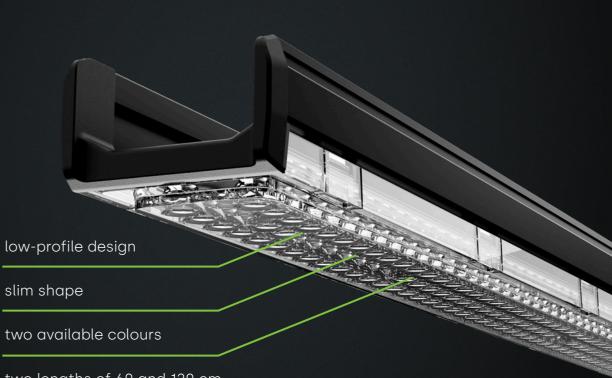

The Tytan Steel LED luminaire stands out with its intriguing and modern design that sets it apart from classic luminaires. It features a low profile and slim shape, giving it an elegant and modern look. It is available in two classic colours: white and black, and in two lengths: 0.6 m and 1.2 m.

slim shape

two available colours

two lengths of 60 and 120 cm

low purchase cost low installation cost low operating costs minimal maintenance costs

The Tytan Steel LED luminaire delivers comprehensive savings from purchase to operation. Its low purchase cost is just the start of further benefits. Thanks to quick and easy installation, the installation costs are minimal. The luminaire is characterised by low operating costs and long lifespan, which translates into lower energy bills and infrequent maintenance.