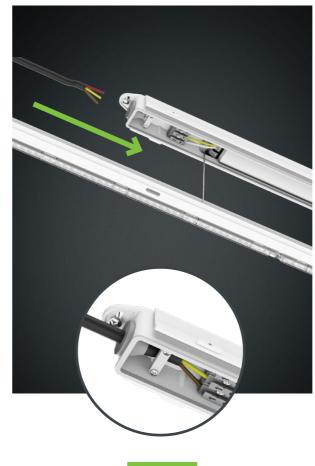

# Quick mounting

The Tytan Steel LED luminaire stands out for its extremely fast and easy mounting, which significantly reduces installation time. No specialised tools are required for its installation. This is the perfect solution for businesses which value efficiency and time savings.

Attach the mounting box to the ceiling using two screws.

Feed power through the terminal block

Click the module into position