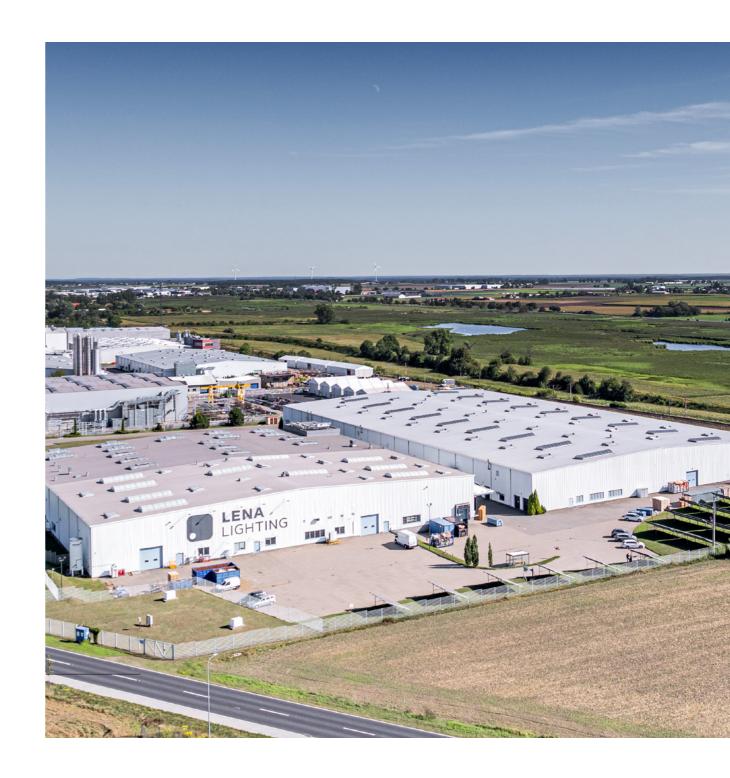

## Made in Poland

We are a lighting manufacturer with 35 years of presence on the market, which is why we know everything about luminaires and lighting systems: we design, comprehensively test and manufacture them. We combine practice with modernity.

> We have technologically advanced manufacturing facilities at our command, which guarantees a high level of flexibility and operational efficiency. We produce millions of luminaires annually, and each product leaving the Lena Lighting production line strengthens our position of the leader in the market of luminaires in the country and in the world – every day.