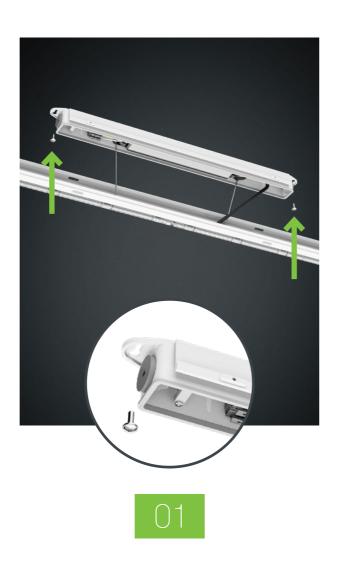

# Quick mounting

The Tytan Steel LED luminaire stands out for its extremely fast and easy mounting, which significantly reduces installation time. No specialised tools are required for its installation. This is the perfect solution for businesses which value efficiency and time savings.

Attach the mounting box to the ceiling using two screws.

Feed power through the terminal block

Click the module into position