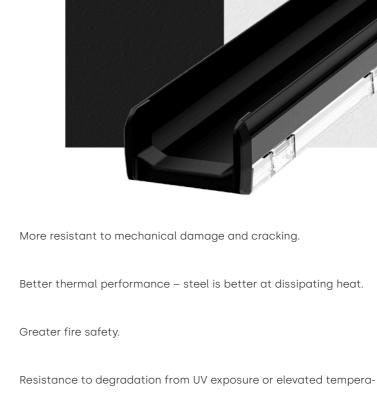

## Metal body

The Tytan Steel LED luminaire is made of steel, ensuring exceptional durability, and thanks to the U-shaped profile construction, it is not heavier than a plastic housing. It makes the luminaire appear light and yet solid, which facilitates installation and does not overload the supporting structure.

tures. Longer lifespan of the housing itself.