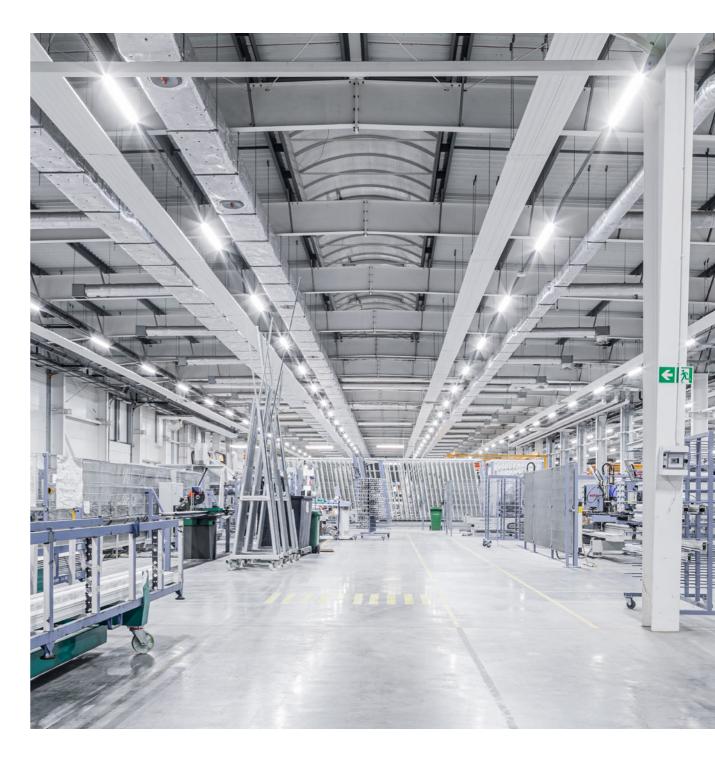

# Illumination of a production hall

#### Surface area: 10,000 m<sup>2</sup>,

#### Luminaire mounting height: 6 m.

Due to the functional purpose of the space, a lighting level of 300 lx on the work surface was required. Due to the 16-hour mode of lamp usage duration, energy efficiency was the most important criterion for their selection. Another condition for choosing the product was its reliability, because each downtime in the production process generates unnecessary costs.

So far, the facility has been fitted with 2x58W EVG fluorescent luminaires. Considering investor's key requirements, we proposed replacing traditional luminaires with **Tytan Steel LED PRO 36W 4000K 5950lm.** 