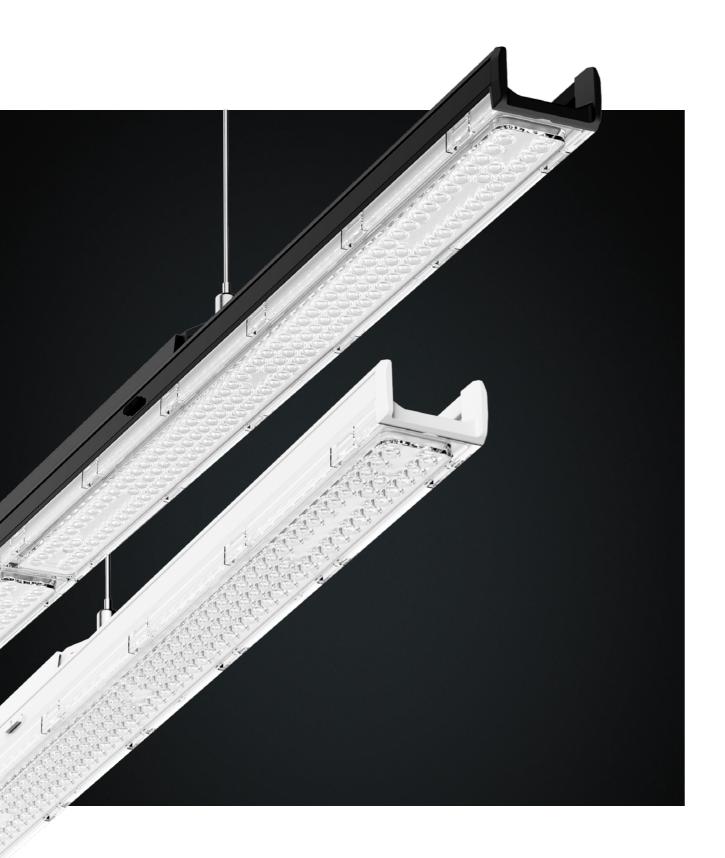

The Tytan Steel LED luminaire stands out with its intriguing and modern design that sets it apart from classic luminaires. It features a low profile and slim shape, giving it an elegant and modern look. It is available in two classic colours: white and black, and in two lengths: 0.6 m and 1.2 m.

slim shape

two available colours

two lengths of 60 and 120 cm

low purchase cost low installation cost low operating costs minimal maintenance costs

The Tytan Steel LED luminaire delivers comprehensive savings from purchase to operation. Its low purchase cost is just the start of further benefits. Thanks to quick and easy installation, the installation costs are minimal. The luminaire is characterised by low operating costs and long lifespan, which translates into lower energy bills and infrequent maintenance.