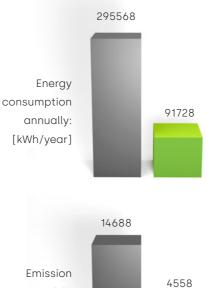

So far, the facility has been fitted with 2x58W EVG fluorescent luminaires. Considering investor's key requirements, we proposed replacing traditional luminaires with **Tytan Steel LED PRO 36W 4000K 5950lm.** 

**69.0%** annual energy savings

7 months

Tytan Steel LED