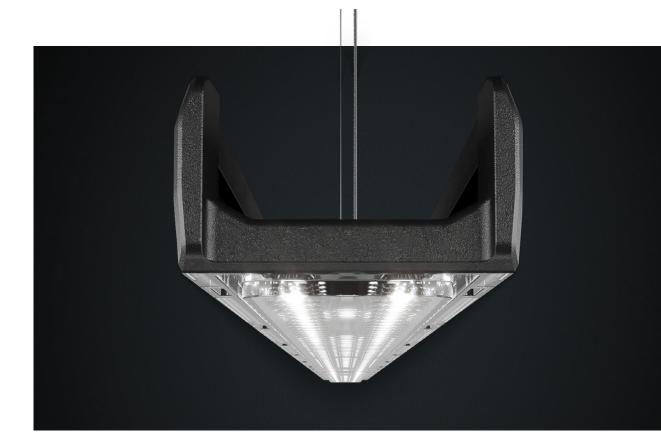

## Metal body

The Tytan Steel LED luminaire is made of steel, ensuring exceptional durability, and thanks to the U-shaped profile construction, it is not heavier than a plastic housing. It makes the luminaire appear light and yet solid, which facilitates installation and does not overload the supporting structure.

## Ultimate **tightness**

With an IP65 rating, the Tytan Steel LED luminaire is entirely resistant to dust and protected against water jets.

It has been developed with a cutting-edge design in mind. The top plane of the luminaire has a specially designed shape that enables water to drain freely if it should collect there.