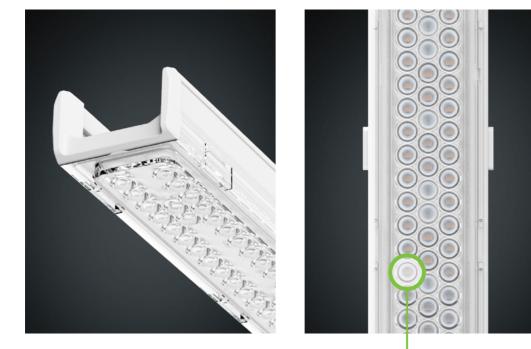

SA

105°

120°

Equipped with cutting-edge optics, the Tytan Steel LED PRO luminaire ensures precise lighting performance in various conditions. Available in ten different light distribution options, it enables users to tailor the lighting to their specific requirements. The range also includes versions with UGR distribution, which minimise glare, providing comfortable working conditions in demanding environments, such as offices or industrial spaces.