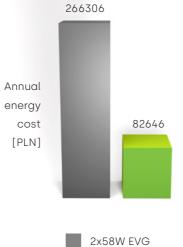

# Illumination of a production hall

#### Surface area: 10,000 m<sup>2</sup>,

#### Luminaire mounting height: 6 m.

Due to the functional purpose of the space, a lighting level of 300 lx on the work surface was required. Due to the 16-hour mode of lamp usage duration, energy efficiency was the most important criterion for their selection. Another condition for choosing the product was its reliability, because each downtime in the production process generates unnecessary costs.

So far, the facility has been fitted with 2x58W EVG fluorescent luminaires. Considering investor's key requirements, we proposed replacing traditional luminaires with **Tytan Steel LED PRO 36W 4000K 5950lm.** 

**69.0%** annual energy savings

7 months

Tytan Steel LED