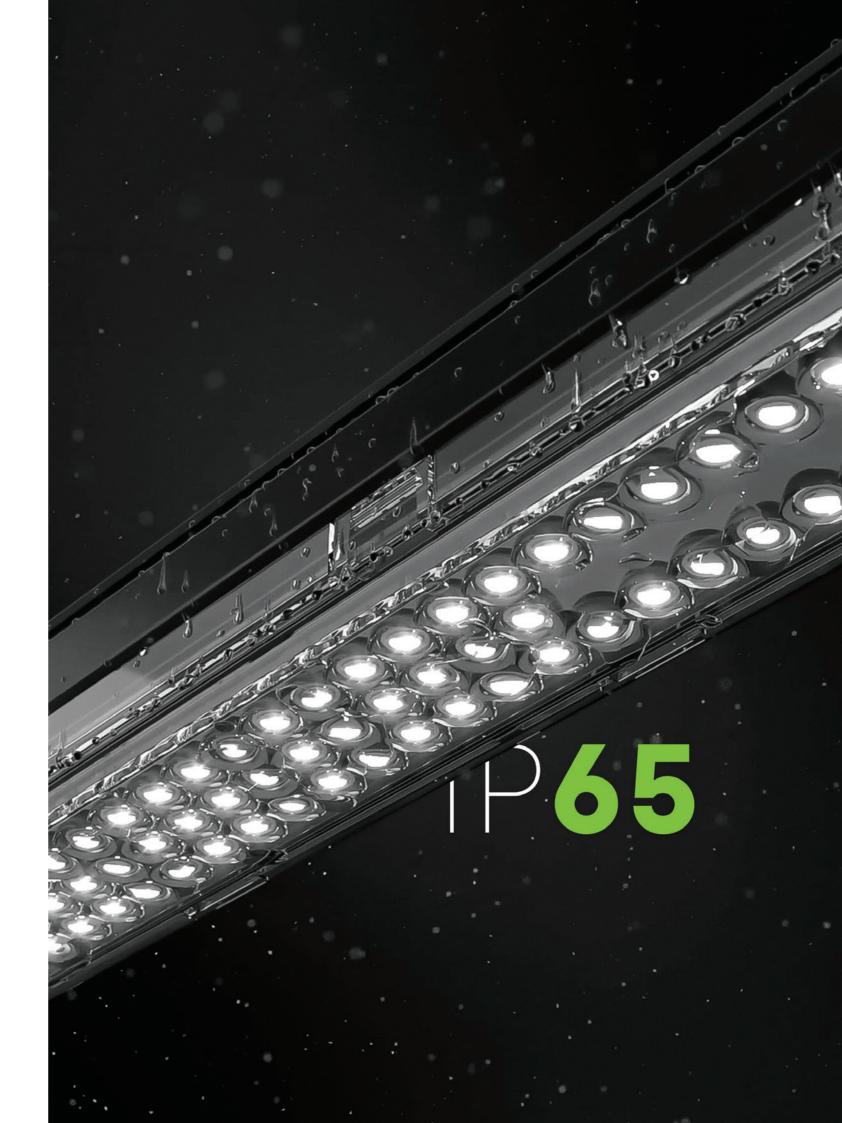

### IP**65**

Its impressive luminous efficiency of up to 192 lm/W makes it one of the most efficient industrial luminaires on the market. The 1.2 m version generates a luminous flux of up to 15,300 lm, which is a very high value for this class of products.

## Ultimate **tightness**

With an IP65 rating, the Tytan Steel LED luminaire is entirely resistant to dust and protected against water jets.

It has been developed with a cutting-edge design in mind. The top plane of the luminaire has a specially designed shape that enables water to drain freely if it should collect there.

High tightness ensures a long lifespan and reliable operation of the luminaire, even in the most demanding environments.