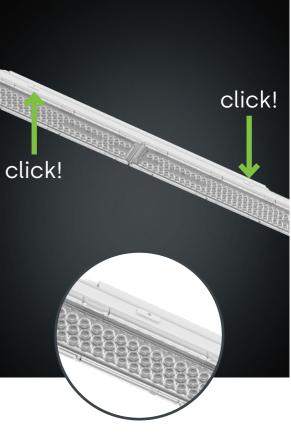

# Quick mounting

The Tytan Steel LED luminaire stands out for its extremely fast and easy mounting, which significantly reduces installation time. No specialised tools are required for its installation. This is the perfect solution for businesses which value efficiency and time savings.

Attach the mounting box to the ceiling using two screws.

Feed power through the terminal block

Click the module into position