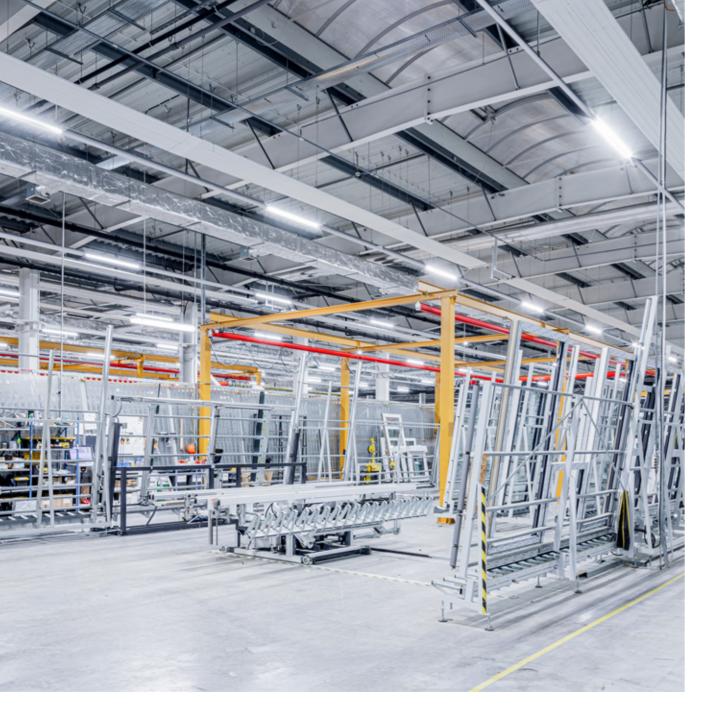

#### **QUICK ASSEMBLY LINE**

LINEA S LED

The Linea S LED is a highly energy-efficient linear luminaire offering high luminous efficiency of up to 200 lm/W, designed for industrial, warehouse and commercial areas.

## **QUICK INSTALLATION**

The Linea S LED luminaire is designed for both surface and suspended mounting, as well as in busbars.

Thanks to its flexibility, it works perfectly in interiors with varying layouts and designs.

## LINEA S LED LIGHTING SOLU-TIONS FOR INDUSTRY

The Linea S LED is an excellent choice for industrial halls and warehouses.

High range of light distributions allows for their adaptation to both low and high-bay warehouses. And most importantly, the installation of Linea S LED takes over 70% less time compared to standalone industrial luminaires. In halls with a large number of luminaires, this translates into significantly lower labour costs and a faster investment turnaround.