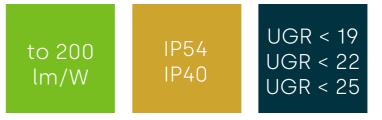

#### **QUICK ASSEMBLY LINE**

LINEA S LED

The Linea S LED is a highly energy-efficient linear luminaire offering high luminous efficiency of up to 200 lm/W, designed for industrial, warehouse and commercial areas.

What distinguishes Linea S LED luminaires?

- Seamless module integration into lines, available as standalone units or for busbars
- Luminous efficiency up to 200 lm/W.
- Luminous flux 1000 25600 lm
- Compatible with Clue and HCL control systems
- LED lifetime up to 196,000 h
- Tool-free attachment and detachment of lighting modules and profiles

#### FLEXIBILITY IN OPTICS SELECTION

Different optical configurations
with 10 light distribution patterns
(including UGR <19, <22, <25) allow
for illuminating objects
from heights of up to 20 meters.

TOOL-FREE ACCESS TO LUMINAIRE INTERIOR