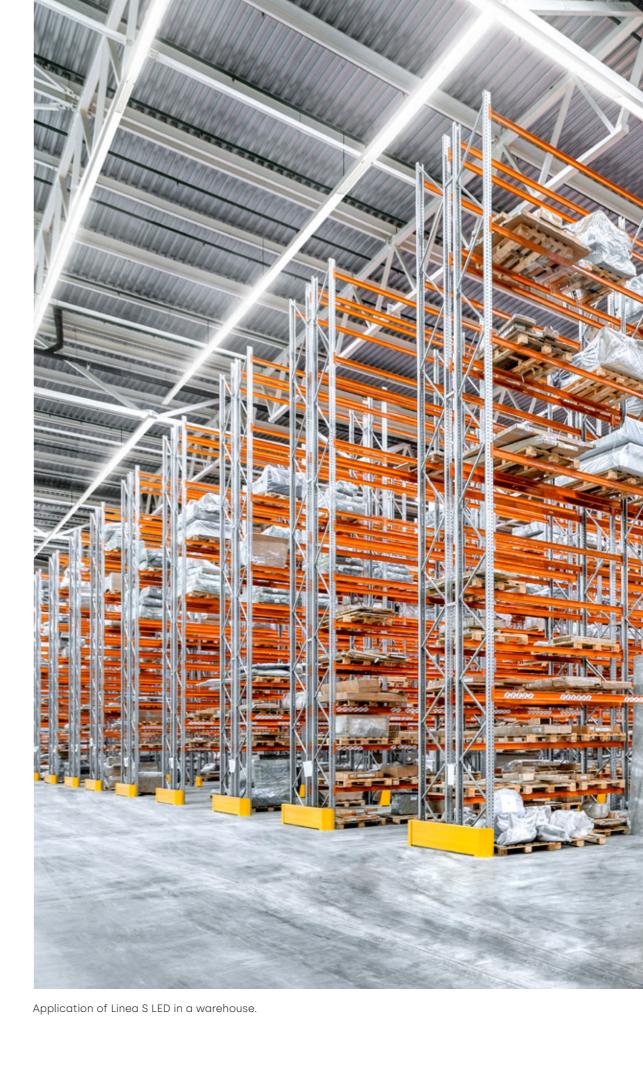

## LINEA S LED LIGHTING SOLU-TIONS FOR INDUSTRY

The Linea S LED is an excellent choice for industrial halls and warehouses.

High range of light distributions allows for their adaptation to both low and high-bay warehouses. And most importantly, the installation of Linea S LED takes over 70% less time compared to standalone industrial luminaires. In halls with a large number of luminaires, this translates into significantly lower labour costs and a faster investment turnaround.

In addition, the installation of Linea S LED does not require purchasing additional accessories and assembly elements such as: C-profiles, mounting rods, power cables, which further reduces the installation costs compared to the installation of standalone industrial luminaries.

The wiring of the luminaires allows for creating a light line up to 100 meters long, powered from a single source.

0