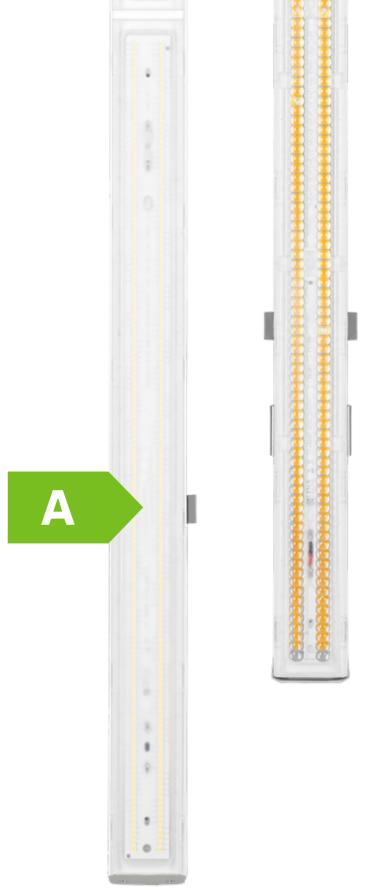

#### **VARIOUS LENGTHS**

Three lengths of lighting modules and four lengths of supporting profiles give the possibility of creating many variants of lines and flexibility in adjusting the lighting to area specificity.

#### Distinguishing features:

- Very high luminous efficiency
- Quick joining of modules into lines
- 11-core cables

Rated power [W]:

Luminous flux [lm]:

Mounting method:

Body material:

- Variety of lighting modules
- Tool-free module clipping
- Wide range of optics available

#### Distinguishing features:

- Very high luminous efficiency
- Quick joining of modules into lines
- 11-core cables
- Variety of lighting modules
- Tool-free module clipping
- Wide range of optics available