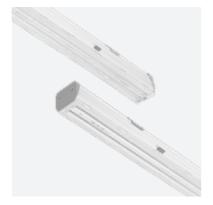

#### **VARIOUS LENGTHS**

Three lengths of lighting modules and four lengths of supporting profiles give the possibility of creating many variants of lines and flexibility in adjusting the lighting to area specificity.