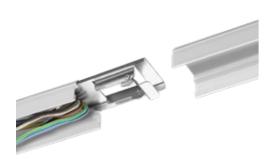

The construction is designed for effortless, tool-free access to the luminaire's interior with a simple "click-in" mechanism.

CLICKED-IN LIGHTING MODULE

Lighting modules are clicked into spots placed on the supporting profile and feature a safety mechanism to prevent falling.

14 - 146

steel

1950 - 23100

suspended, surface-mounted