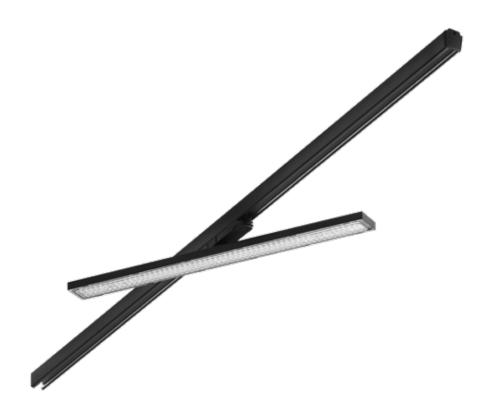

#### 01/03

Connecting individual modules it is extremely simple and does not require any tools.

The rapid installation of lines enables investors to save both time and costs.

## 02/03

The installation process is extremely intuitive. It starts with connecting the supporting profiles and mounting them to the ceiling. (they can be surface mounted or suspended).

Mounting brackets can be adjusted freely along the full profile length.

## 03/03

Connecting two profiles is done by simply clicking the locking mechanism into place. It requires no force, no tools, and takes just a second.

Once the support profiles are secured, you only need to connect the power and attach the lighting modules.

## **QUICK INSTALLATION**

The Linea S LED luminaire is designed for both surface and suspended mounting, as well as in busbars.

Thanks to its flexibility, it works perfectly in interiors with varying layouts and designs.