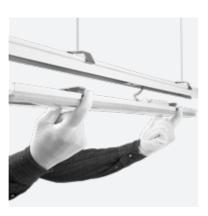

## 02/03

The installation process is extremely intuitive. It starts with connecting the supporting profiles and mounting them to the ceiling. (they can be surface mounted or suspended).

Mounting brackets can be adjusted freely along the full profile length.