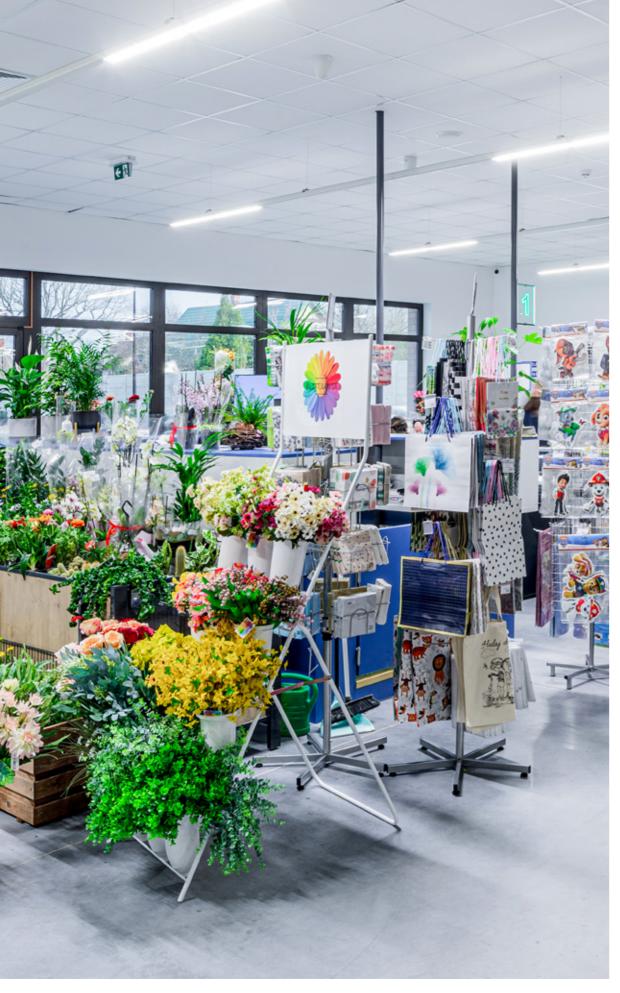

## LINEA S LED LIGHTING SOLU-TIONS FOR SUPERMARKETS

The refined aesthetics and modular flexibility of the Linea S LED luminaire make it an excellent choice for commercial facilities. Thanks to the possibility of tool-free installation of modules, lighting can be easily adapted to the specific needs of a store or shopping mall. With the option to include an emergency module, regulatory requirements are met, while accent lighting modules enhance product showcase. Superior light quality provides a pleasant shopping experience while highlighting product displays. The Linea S LED is the perfect solution for modern retail spaces, where both functionality and aesthetics matter.

#### Distinguishing features:

- Very high luminous efficiency
- Wide range of optical configurations

Application of Linea S LED in a supermarket.