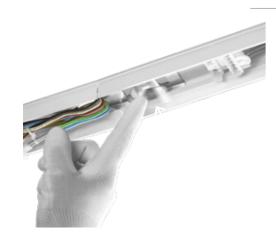

## 02/03

The installation process is extremely intuitive. It starts with connecting the supporting profiles and mounting them to the ceiling. (they can be surface mounted or suspended).

Mounting brackets can be adjusted freely along the full profile length.

WITH 11 WIRES – EXTENDED POSSI-BILITIES

Support profiles feature 11-core wiring, allowing the integration of various control systems and smart lighting solutions.