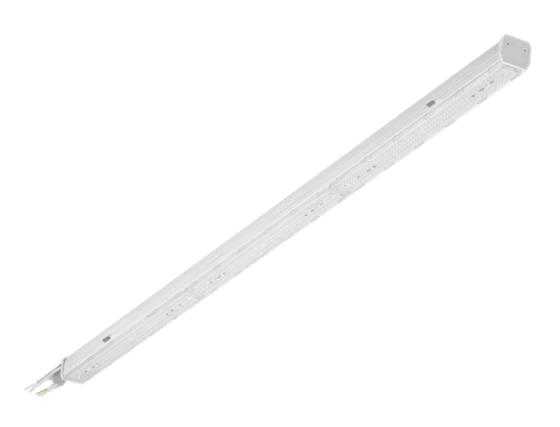

#### **QUICK ASSEMBLY LINE**

LINEA S LED

The Linea S LED is a highly energy-efficient linear luminaire offering high luminous efficiency of up to 200 lm/W, designed for industrial, warehouse and commercial areas.

## **QUICK INSTALLATION**

The Linea S LED luminaire is designed for both surface and suspended mounting, as well as in busbars.

Thanks to its flexibility, it works perfectly in interiors with varying layouts and designs.