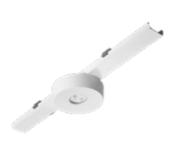

#### 01/03

Connecting individual modules it is extremely simple and does not require any tools.

The rapid installation of lines enables investors to save both time and costs.

## 02/03

The installation process is extremely intuitive. It starts with connecting the supporting profiles and mounting them to the ceiling. (they can be surface mounted or suspended).

Mounting brackets can be adjusted freely along the full profile length.

## 03/03

Connecting two profiles is done by simply clicking the locking mechanism into place. It requires no force, no tools, and takes just a second.

Once the support profiles are secured, you only need to connect the power and attach the lighting modules.