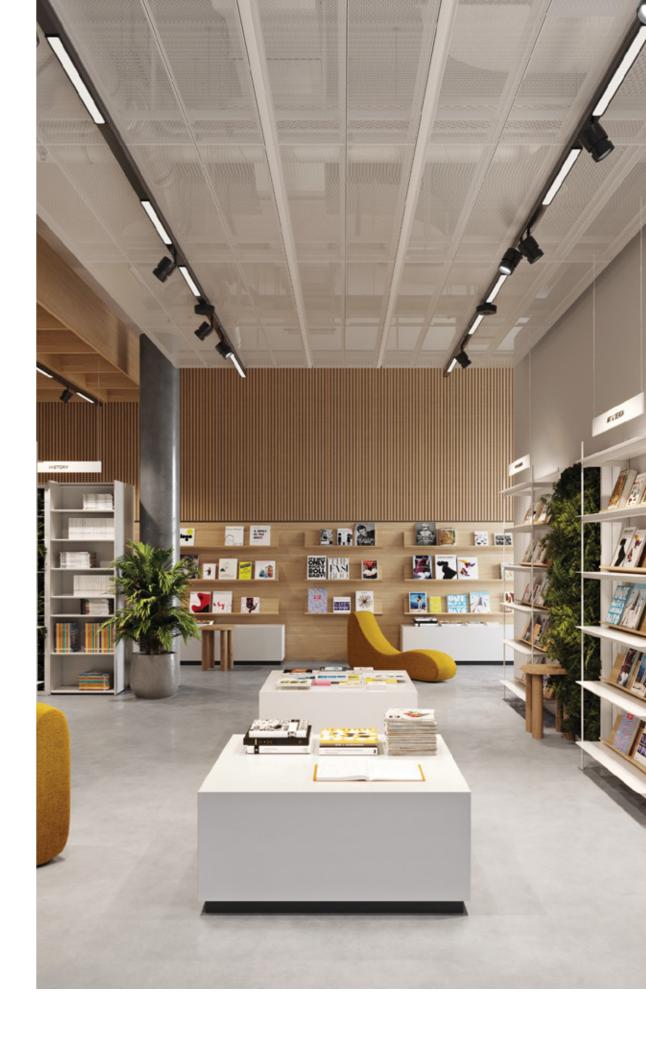

## LINEA S LED LIGHTING SOLU-TIONS FOR SUPERMARKETS

The refined aesthetics and modular flexibility of the Linea S LED luminaire make it an excellent choice for commercial facilities. Thanks to the possibility of tool-free installation of modules, lighting can be easily adapted to the specific needs of a store or shopping mall. With the option to include an emergency module, regulatory requirements are met, while accent lighting modules enhance product showcase. Superior light quality provides a pleasant shopping experience while highlighting product displays. The Linea S LED is the perfect solution for modern retail spaces, where both functionality and aesthetics matter.

#### Distinguishing features:

- Very high luminous efficiency
- Wide range of optical configurations

Application of Linea S LED in a supermarket.