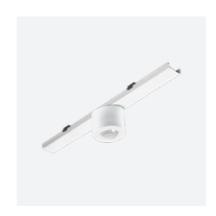

#### WITH PROJECTORS

Additionally, an accent lighting module can be connected. This section of the lighting line will provide focused illumination on details that the investor or facility user wishes to draw attention to.

#### FLEXIBILITY IN OPTICS SELECTION

Different optical configurations
with 10 light distribution patterns
(including UGR <19, <22, <25) allow
for illuminating objects
from heights of up to 20 meters.

TOOL-FREE ACCESS TO LUMINAIRE INTERIOR