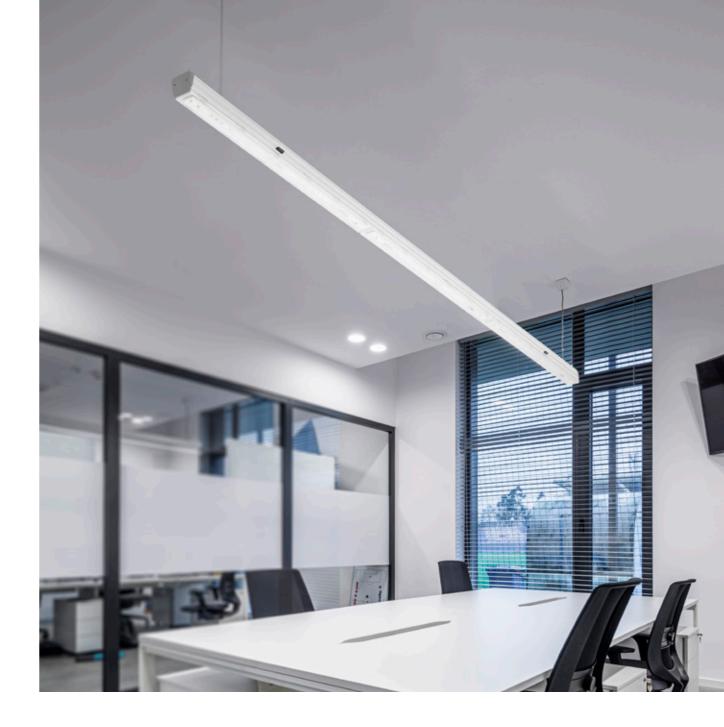

## LINEAS LED LIGHTING SOLU-TIONS FOR OFFICES

Linea S LED is an excellent lighting solution for offices, especially in variants featuring low-glare lighting distribution (UGR<19). Carefully selected optics minimise glare, enhancing work comfort and contributing to users' well-being.

A stylish design combined with modular flexibility makes the luminaire seamlessly blend into modern office environments. Moreover, its energy-efficient design and durability contribute to lower operational costs. The Linea S LED combines functionality, efficiency, and aesthetics – being a perfect match for modern workplaces.