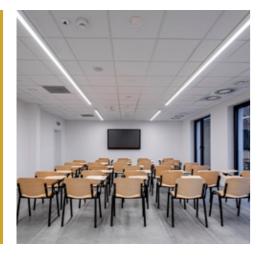

## LINEAS LED LIGHTING SOLU-TIONS FOR OFFICES

Linea S LED is an excellent lighting solution for offices, especially in variants featuring low-glare lighting distribution (UGR<19). Carefully selected optics minimise glare, enhancing work comfort and contributing to users' well-being.

A stylish design combined with modular flexibility makes the luminaire seamlessly blend into modern office environments. Moreover, its energy-efficient design and durability contribute to lower operational costs. The Linea S LED combines functionality, efficiency, and aesthetics – being a perfect match for modern workplaces.