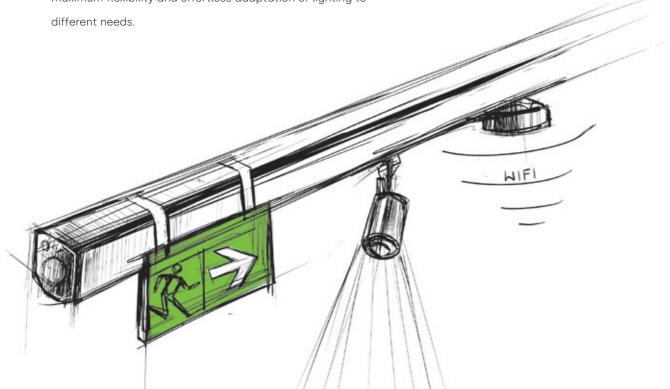

## **FUNCTIONALITY**

It allows for system expansion with new components.

The luminaire's design enables tool-free installation of not only lighting modules but also projectors, speakers, cameras, sensors, and other devices. This solution ensures maximum flexibility and effortless adaptation of lighting to

#### WITH EMERGENCY LIGHTING

The luminaire profile enables toolfree connection of an emergency lighting module without additional wiring.

#### WITH MOTION SENSOR.

Function modules with DALI motion sensors are available. They bring energy savings in places where no light is required at a given moment.

#### WITH PROJECTORS

Additionally, an accent lighting module can be connected. This section of the lighting line will provide focused illumination on details that the investor or facility user wishes to draw attention to.