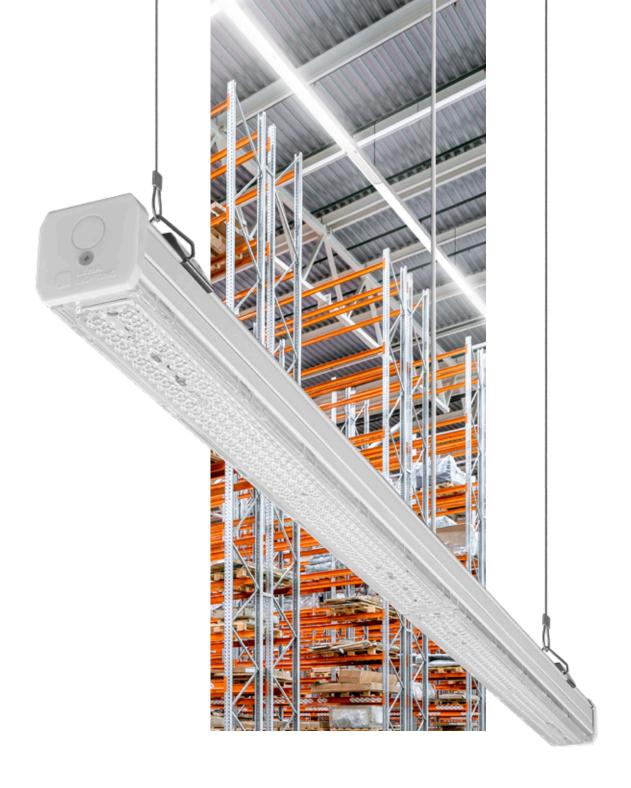

#### **QUICK ASSEMBLY LINE**

LINEA S LED

The Linea S LED is a highly energy-efficient linear luminaire offering high luminous efficiency of up to 200 lm/W, designed for industrial, warehouse and commercial areas.

## **QUICK INSTALLATION**

The Linea S LED luminaire is designed for both surface and suspended mounting, as well as in busbars.

Thanks to its flexibility, it works perfectly in interiors with varying layouts and designs.

## LINEA S LED LIGHTING SOLU-TIONS FOR INDUSTRY

The Linea S LED is an excellent choice for industrial halls and warehouses.

High range of light distributions allows for their adaptation to both low and high-bay warehouses. And most importantly, the installation of Linea S LED takes over 70% less time compared to standalone industrial luminaires. In halls with a large number of luminaires, this translates into significantly lower labour costs and a faster investment turnaround.