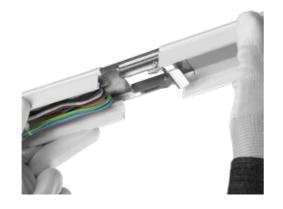

#### 01/03

Connecting individual modules it is extremely simple and does not require any tools.

The rapid installation of lines enables investors to save both time and costs.

## 03/03

Connecting two profiles is done by simply clicking the locking mechanism into place. It requires no force, no tools, and takes just a second.

Once the support profiles are secured, you only need to connect the power and attach the lighting modules.