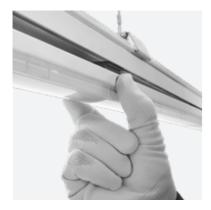

## 03/03

Connecting two profiles is done by simply clicking the locking mechanism into place. It requires no force, no tools, and takes just a second.

Once the support profiles are secured, you only need to connect the power and attach the lighting modules.