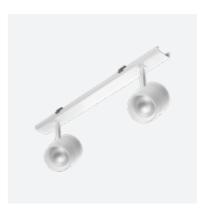

#### **VARIOUS LENGTHS**

Three lengths of lighting modules and four lengths of supporting profiles give the possibility of creating many variants of lines and flexibility in adjusting the lighting to area specificity.

#### Distinguishing features:

- Very high luminous efficiency
- Quick joining of modules into lines
- 11-core cables

Rated power [W]:

Luminous flux [lm]:

Mounting method:

Body material:

- Variety of lighting modules
- Tool-free module clipping
- Wide range of optics available