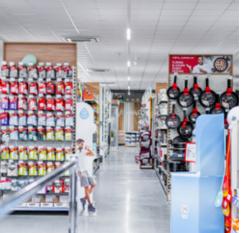

#### Distinguishing features:

- Very high luminous efficiency
- Wide range of optical configurations

Application of Linea S LED in a supermarket.

## LINEA S LED LIGHTING SOLU-TIONS FOR SUPERMARKETS

The refined aesthetics and modular flexibility of the Linea S LED luminaire make it an excellent choice for commercial facilities. Thanks to the possibility of tool-free installation of modules, lighting can be easily adapted to the specific needs of a store or shopping mall. With the option to include an emergency module, regulatory requirements are met, while accent lighting modules enhance product showcase. Superior light quality provides a pleasant shopping experience while highlighting product displays. The Linea S LED is the perfect solution for modern retail spaces, where both functionality and aesthetics matter.