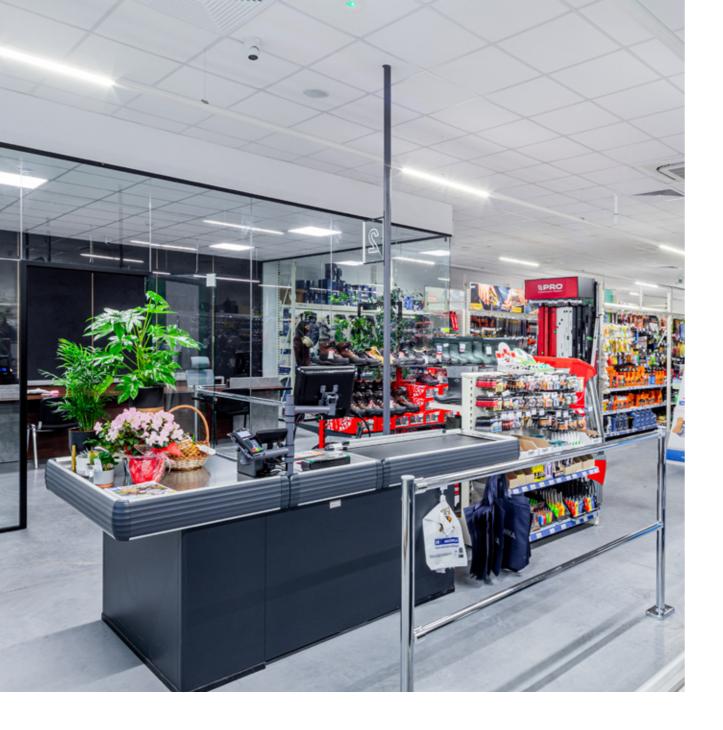

## LINEA S LED LIGHTING SOLU-TIONS FOR SUPERMARKETS

The refined aesthetics and modular flexibility of the Linea S LED luminaire make it an excellent choice for commercial facilities. Thanks to the possibility of tool-free installation of modules, lighting can be easily adapted to the specific needs of a store or shopping mall. With the option to include an emergency module, regulatory requirements are met, while accent lighting modules enhance product showcase. Superior light quality provides a pleasant shopping experience while highlighting product displays. The Linea S LED is the perfect solution for modern retail spaces, where both functionality and aesthetics matter.

#### Distinguishing features:

- Very high luminous efficiency
- Wide range of optical configurations

Application of Linea S LED in a supermarket.