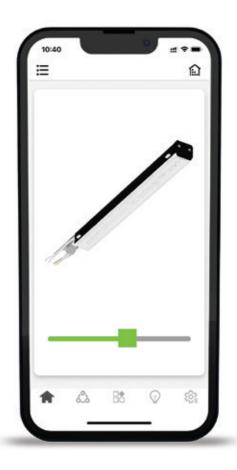

## LIGHT UNDER CONTROL

Clue is a technologically advanced system that remotely manages and controls the luminaires. It helps optimise energy efficiency and monitors the status of each luminaire.

Is intuitive, reliable and secure. Provides accurate real-time control of lighting infrastructure.

The cloud-based interface is available to the administrator 24/7 from any device connected to the Internet.

#### What features are provided by Clue?

- remote management of luminaire operation, including dimming and brightening
- ability to create a luminaire working schedule
- ability to create groups of luminaires and light scenes
- geolocation and visualisation of luminaires on the space layout
- accurate measurement of energy consumption and its recording and archiving
- monitoring the working conditions of the light source and the driver
- monitoring the wear of LED components
- multi-level management of system users