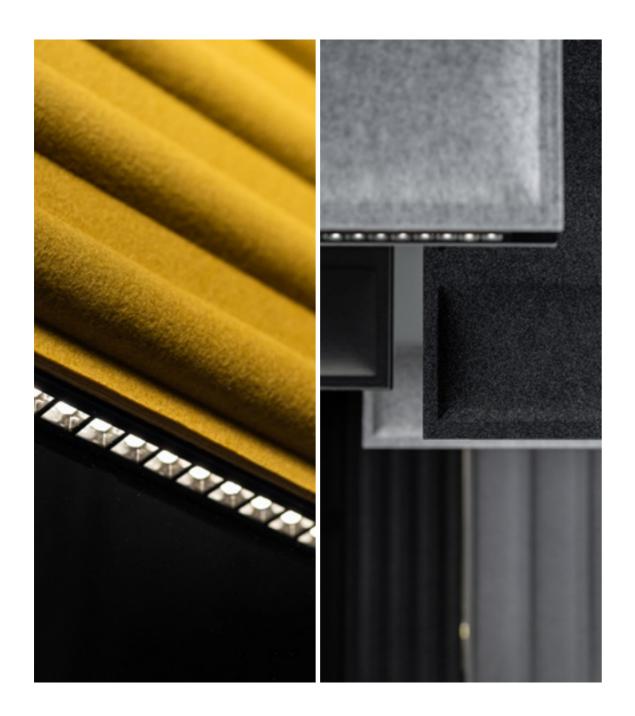

# Products

The product provides a spectacular effect of arrangement, while caring of the senses of hearing and sight.

Colline x Terrano luminaires are not only elegant, but also soft to the touch and entirely safe for the health. The acoustic panels themselves are made of the highest quality natural felt (100% wool) and synthetic felt, characterised by sound-absorbing acoustic properties They also have an acoustic filling, so that the panels can boast a high class of sound absorption. It is possible to choose an option featuring the NanoFelt Ag technology, which creates a microbial barrier. The nanosilver particles ensure that bacterial particles do not accumulate on the surface of the panels, which allows you to create not only an aesthetic, but also a healthy space. LED modules from Lena Lighting save up to 50% of electrical energy consumption.

### Synthetic felt A

A5318 A5212 A5320

Mottled Mottled dark grey Black

### Synthetic felt C

tiger

fawn brown

red jam

### Natural felt D – wool

### Metal element

# — Embossing