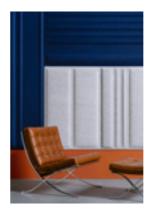

# Acoustics

The design of Colline acoustic panels has been inspired by nature and contemporary art. Colline means hill in French. The analogy is easy to see, because the panels themselves can create a system consisting of folds, which fall and rise again and again, just like the fields of Provence. The light coming out of them introduces a blissful, gentle and cosy atmosphere. With unlimited colours and shapes, Colline x Terrano luminaires constitute an innovative interpretation of nature and art. Colline panels provide the highest level of sound absorption.

The colourful block of panels can not only effectively soundproof the space, but also freely decorate the interior, adorning it with a modern flair.