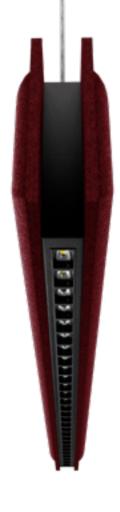

# Products

The product provides a spectacular effect of arrangement, while caring of the senses of hearing and sight.

Colline x Terrano luminaires are not only elegant, but also soft to the touch and entirely safe for the health. The acoustic panels themselves are made of the highest quality natural felt (100% wool) and synthetic felt, characterised by sound-absorbing acoustic properties They also have an acoustic filling, so that the panels can boast a high class of sound absorption. It is possible to choose an option featuring the NanoFelt Ag technology, which creates a microbial barrier. The nanosilver particles ensure that bacterial particles do not accumulate on the surface of the panels, which allows you to create not only an aesthetic, but also a healthy space. LED modules from Lena Lighting save up to 50% of electrical energy consumption.

# --- Height