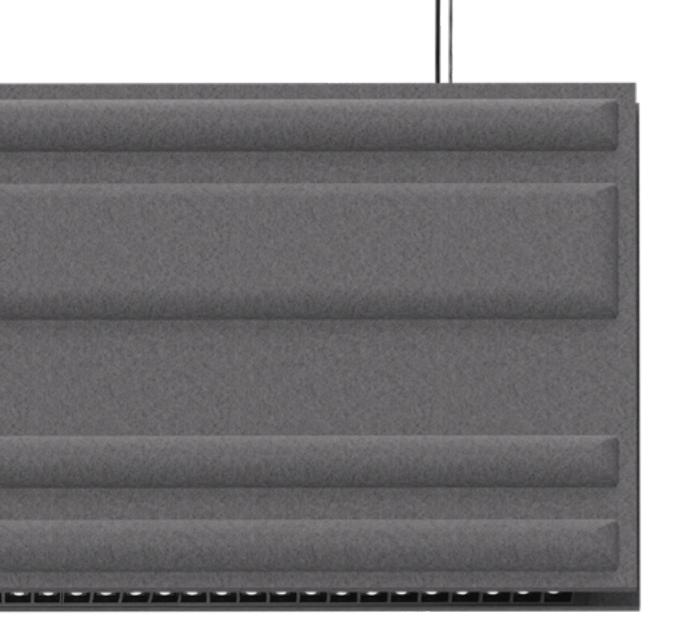

# Acoustics

The design of Colline acoustic panels has been inspired by nature and contemporary art. Colline means hill in French. The analogy is easy to see, because the panels themselves can create a system consisting of folds, which fall and rise again and again, just like the fields of Provence. The light coming out of them introduces a blissful, gentle and cosy atmosphere. With unlimited colours and shapes, Colline x Terrano luminaires constitute an innovative interpretation of nature and art. Colline panels provide the highest level of sound absorption.

# Products

The product provides a spectacular effect of arrangement, while caring of the senses of hearing and sight.

Colline x Terrano luminaires are not only elegant, but also soft to the touch and entirely safe for the health. The acoustic panels themselves are made of the highest quality natural felt (100% wool) and synthetic felt, characterised by sound-absorbing acoustic properties They also have an acoustic filling, so that the panels can boast a high class of sound absorption. It is possible to choose an option featuring the NanoFelt Ag technology, which creates a microbial barrier. The nanosilver particles ensure that bacterial particles do not accumulate on the surface of the panels, which allows you to create not only an aesthetic, but also a healthy space. LED modules from Lena Lighting save up to 50% of electrical energy consumption.