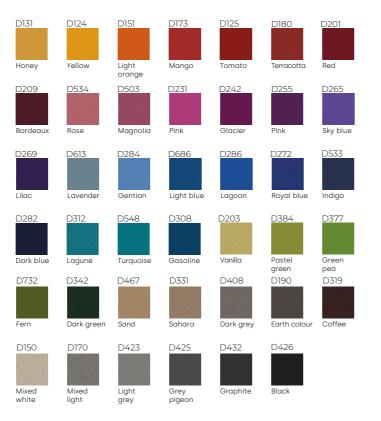

dimming or programming the lighting parameters of individual or grouped luminaires from the mobile application or the control panel.



# Personalisation possibilities

The modular design of the Colline x Terrano luminaire translates to a wide range of personalisation options: from the choice of material, size and colour of the panel, colour of light, rich design, to a number of intelligent functions, such as DIMM DALI control, allowing for dimming and brightening the light.

The colourful block of panels can not only effectively soundproof the space, but also freely decorate the interior, adorning it with a modern flair.

### — Colours

### Synthetic felt A

A5318 A5212 A5320

Mottled Mottled dark grey Black

### Synthetic felt C

tiger



fawn brown

red jam

### Natural felt D – wool



### Metal element





# --- Height



# — Embossing





# Follow your vision

A well-designed space matters. It provides high comfort of everyday functioning in a reality abounding with visual and sonic stimuli. The pleasant atmosphere, tailored to individual needs, conducive to both work and rest, will be created by light and... silence.

The Colline x Terrano luminaires combine elegant, sophisticated design, energy-saving lighting and top-class sound-absorbing components. The Colline x Terrano luminaires are intended to create places conducive to work and rest, as well as to tackle everyday challenges of the day and night.

# Inspiring solutions

Colline x Terrano, created in cooperation with the Acustio brand, are the first project of this type in our portfolio. These are multifunct