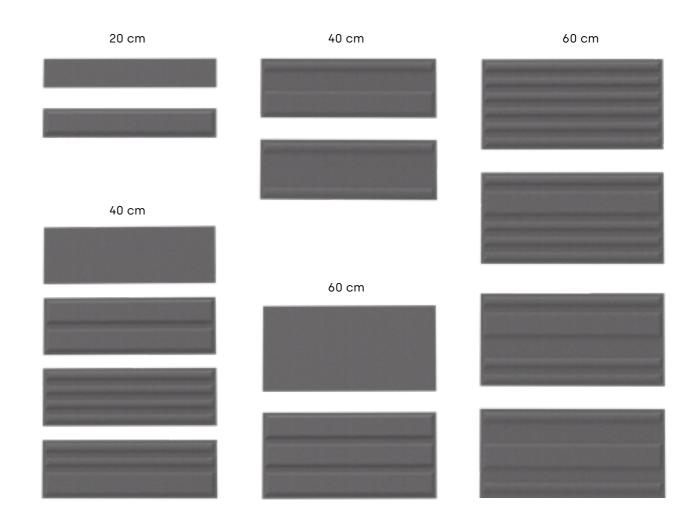

# — Embossing

# Acoustics

The design of Colline acoustic panels has been inspired by nature and contemporary art. Colline means hill in French. The analogy is easy to see, because the panels themselves can create a system consisting of folds, which fall and rise again and again, just like the fields of Provence. The light coming out of them introduces a blissful, gentle and cosy atmosphere. With unlimited colours and shapes, Colline x Terrano luminaires constitute an innovative interpretation of nature and art. Colline panels provide the highest level of sound absorption.