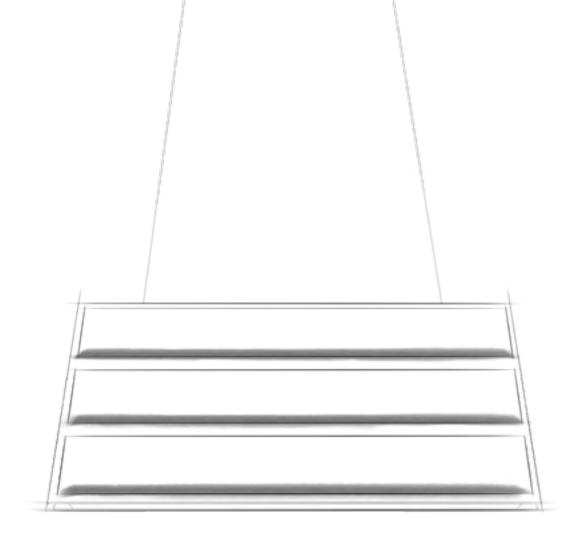

# Acoustics

The design of Colline acoustic panels has been inspired by nature and contemporary art. Colline means hill in French. The analogy is easy to see, because the panels themselves can create a system consisting of folds, which fall and rise again and again, just like the fields of Provence. The light coming out of them introduces a blissful, gentle and cosy atmosphere. With unlimited colours and shapes, Colline x Terrano luminaires constitute an innovative interpretation of nature and art. Colline panels provide the highest level of sound absorption.

# Products

The product provides a spectacular effect of arrangement, while caring of the senses of hearing and sight.

Colline x Terrano luminaires are not only elegant, but also soft to the touch and entirely safe for the health. The acoustic panels themselves are made of the highest quality natural felt (100% wool) and synthetic felt, characterised by sound-absorbing acoustic properties They also have an acoustic filling, so that the panels can boast a high class of sound absorption. It is possible to choose an option featuring the NanoFelt Ag technology, which creates a microbial barrier. The nanosilver particles ensure that bacterial particles do not accumulate on the surface of the panels, which allows you to create not only an aesthetic, but also a healthy space. LED modules from Lena Lighting save up to 50% of electrical energy consumption.