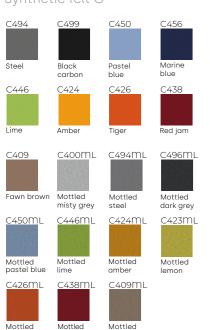

### — Colours

### Synthetic felt A

A5318 A5212 A5320

Mottled Mottled dark grey Black

### Synthetic felt C

tiger

fawn brown

red jam