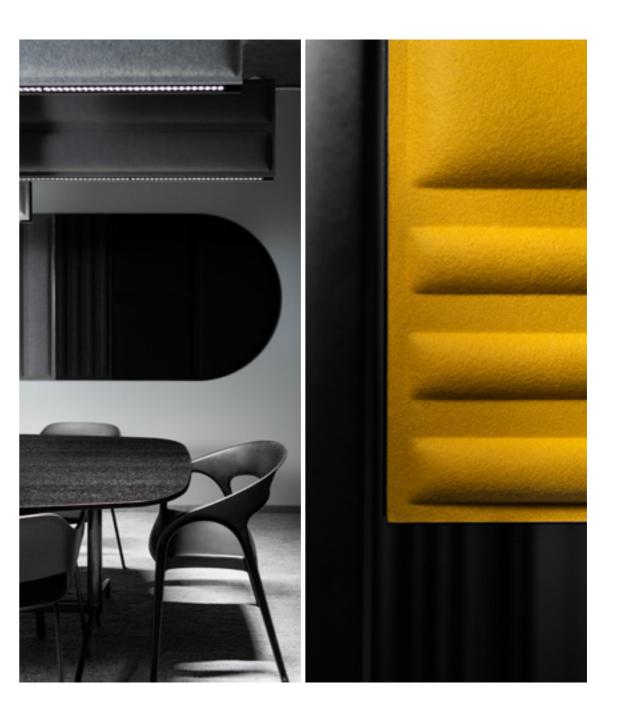

# Products

The product provides a spectacular effect of arrangement, while caring of the senses of hearing and sight.

Colline x Terrano luminaires are not only elegant, but also soft to the touch and entirely safe for the health. The acoustic panels themselves are made of the highest quality natural felt (100% wool) and synthetic felt, characterised by sound-absorbing acoustic properties They also have an acoustic filling, so that the panels can boast a high class of sound absorption. It is possible to choose an option featuring the NanoFelt Ag technology, which creates a microbial barrier. The nanosilver particles ensure that bacterial particles do not accumulate on the surface of the panels, which allows you to create not only an aesthetic, but also a healthy space. LED modules from Lena Lighting save up to 50% of electrical energy consumption.

The colourful block of panels can not only effectively soundproof the space, but also freely decorate the interior, adorning it with a modern flair.