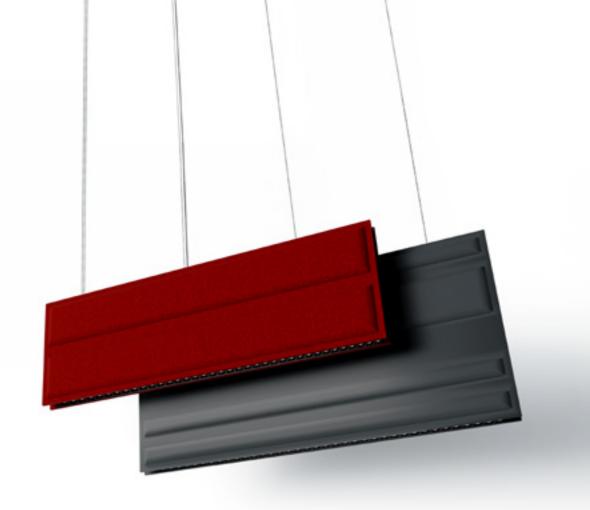

# Acoustics

The design of Colline acoustic panels has been inspired by nature and contemporary art. Colline means hill in French. The analogy is easy to see, because the panels themselves can create a system consisting of folds, which fall and rise again and again, just like the fields of Provence. The light coming out of them introduces a blissful, gentle and cosy atmosphere. With unlimited colours and shapes, Colline x Terrano luminaires constitute an innovative interpretation of nature and art. Colline panels provide the highest level of sound absorption.

# Products

The product provides a spectacular effect of arrangement, while caring of the senses of hearing and sight.

Colline x Terrano luminaires are not only elegant, but also soft to the touch and entirely safe for the health. The acoustic panels themselves are made of the highest quality natural felt (100% wool) and synthetic felt, characterised by sound-absorbing acoustic properties They also have an acoustic filling, so that the panels can boast a high class of sound absorption. It is possible to choose an option featuring the NanoFelt Ag technology, which creates a microbial barrier. The nanosilver particles ensure that bacterial particles do not accumulate on the surface of the panels, which allows you to create not only an aesthetic, but also a healthy space. LED modules from Lena Lighting save up to 50% of electrical energy consumption.

The colourful block of panels can not only effectively soundproof the space, but also freely decorate the interior, adorning it with a modern flair.