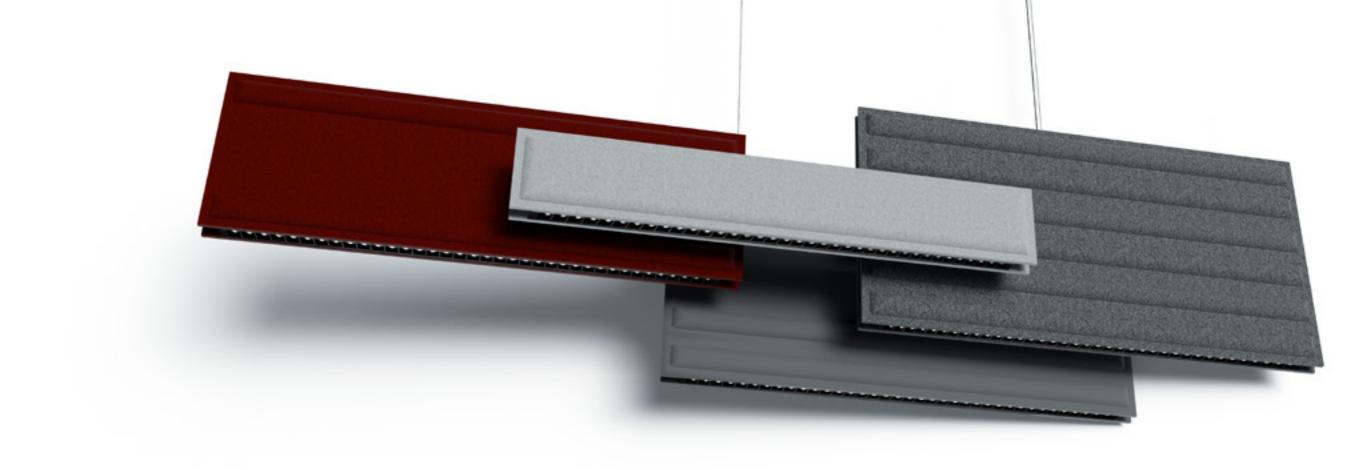

# Acoustics

The design of Colline acoustic panels has been inspired by nature and contemporary art. Colline means hill in French. The analogy is easy to see, because the panels themselves can create a system consisting of folds, which fall and rise again and again, just like the fields of Provence. The light coming out of them introduces a blissful, gentle and cosy atmosphere. With unlimited colours and shapes, Colline x Terrano luminaires constitute an innovative interpretation of nature and art. Colline panels provide the highest level of sound absorption.

# Products

The product provides a spectacular effect of arrangement, while caring of the senses of hearing and sight.

Colline x Terrano luminaires are not only elegant, but also soft to the touch and entirely safe for the health. The acoustic panels themselves are made of the highest quality natural felt (100% wool) and synthetic felt, characterised by sound-absorbing acoustic properties They also have an acoustic filling, so that the panels can boast a high class of sound absorption. It is possible to choose an option featuring the NanoFelt Ag technology, which creates a microbial barrier. The nanosilver particles ensure that bacterial particles do not accumulate on the surface of the panels, which allows you to create not only an aesthetic, but also a healthy space. LED modules from Lena Lighting save up to 50% of electrical energy consumption.

The colourful block of panels can not only effectively soundproof the space, but also freely decorate the interior, adorning it with a modern flair.