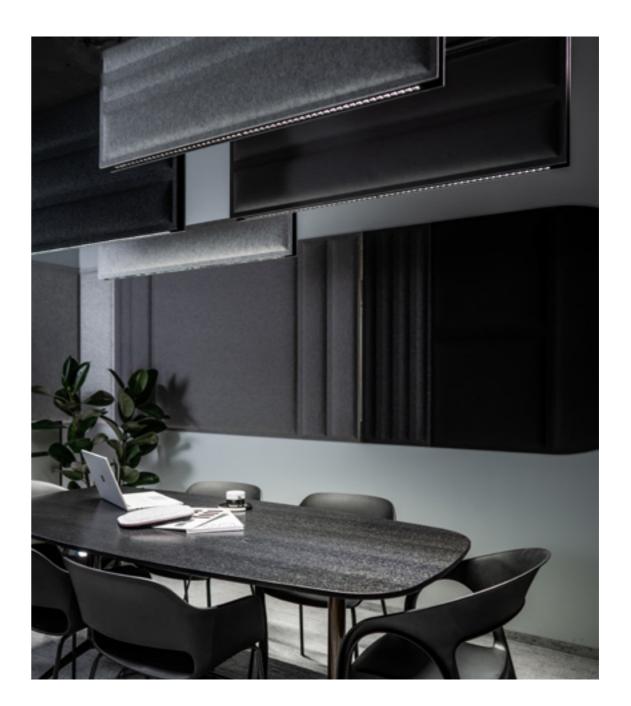

# Products

The product provides a spectacular effect of arrangement, while caring of the senses of hearing and sight.

Colline x Terrano luminaires are not only elegant, but also soft to the touch and entirely safe for the health. The acoustic panels themselves are made of the highest quality natural felt (100% wool) and synthetic felt, characterised by sound-absorbing acoustic properties They also have an acoustic filling, so that the panels can boast a high class of sound absorption. It is possible to choose an option featuring the NanoFelt Ag technology, which creates a microbial barrier. The nanosilver particles ensure that bacterial particles do not accumulate on the surface of the panels, which allows you to create not only an aesthetic, but also a healthy space. LED modules from Lena Lighting save up to 50% of electrical energy consumption.

The colourful block of panels can not only effectively soundproof the space, but also freely decorate the interior, adorning it with a modern flair.

The Colline x Terrano luminaires combine elegant, sophisticated design, energy-saving lighting and top-class sound-absorbing components. The Colline x Terrano luminaires are intended to create places conducive to work and rest, as well as to tackle everyday challenges of the day and night.