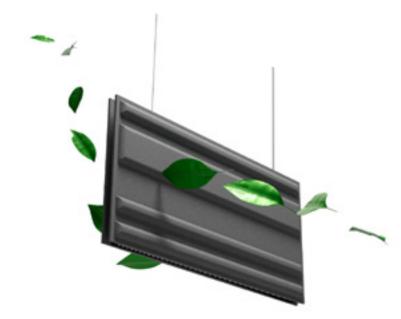

# Colline x Terrano

Design perfectly
Create consistently
Offer comprehensively
Hit precisely

In the hasty world with sounds coming from everywhere, silence and light create a perfect fusion. Together, they make places conducive to finding inner balance, supporting rest and concentration. This idea gave birth to the Colline x Terrano acoustic luminaires, which provide perfect lighting and soundproofing of the space, adapting the conditions to individual needs.

# Acoustics

The design of Colline acoustic panels has been inspired by nature and contemporary art. Colline means hill in French. The analogy is easy to see, because the panels themselves can create a system consisting of folds, which fall and rise again and again, just like the fields of Provence. The light coming out of them introduces a blissful, gentle and cosy atmosphere. With unlimited colours and shapes, Colline x Terrano luminaires constitute an innovative interpretation of nature and art. Colline panels provide the highest level of sound absorption.

# Products

The product provides a spectacular effect of arrangement, while caring of the senses of hearing and sight.

Colline x Terrano luminaires are not only elegant, but also soft to the touch and entirely safe for the health. The acoustic panels themselves are made of the highest quality natural felt (100% wool) and synthetic felt, characterised by sound-absorbing acoustic properties They also have an acoustic filling, so that the panels can boast a high class of sound absorption. It is possible to choose an option featuring the NanoFelt Ag technology, which creates a microbial barrier. The nanosilver particles ensure that bacterial particles do not accumulate on the surface of the panels, which allows you to create not only an aesthetic, but also a healthy space. LED modules from Lena Lighting save up to 50% of electrical energy consumption.