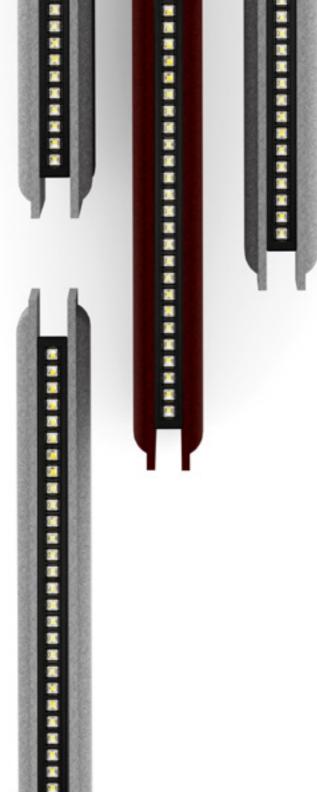

The LED modules used in Colline x Terrano emit light in two standard, eye-friendly colours of 3000 and 4000 K. The low UGR, ranging from 12-19, eliminates the glare effect, which translates to great comfort.

### Metal element