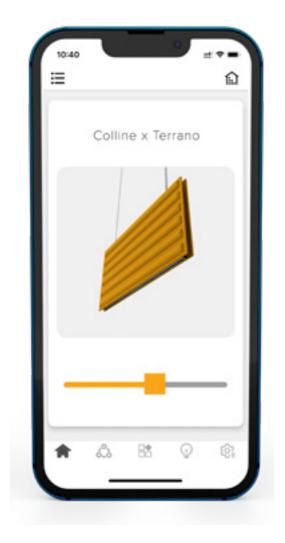

# Lighting control

Colline x Terrano are also offered in DALI-controlled versions, allowing you to remotely adjust light intensity to current conditions. Versions compatible with the Clue In system will make creating your dream interior a real pleasure. Lena Lighting's proprietary control system provides a wide range of functionalities, such as setting lighting scenes, dimming or programming the lighting parameters of individual or grouped luminaires from the mobile application or the control panel.

# Personalisation possibilities

The modular design of the Colline x Terrano luminaire translates to a wide range of personalisation options: from the choice of material, size and colour of the panel, colour of light, rich design, to a number of intelligent functions, such as DIMM DALI control, allowing for dimming and brightening the light.