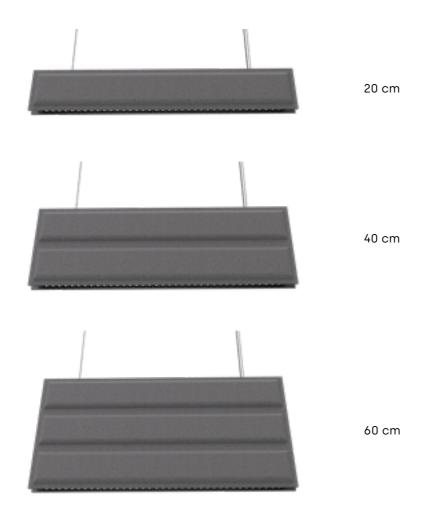

# --- Height

# Acoustics

The design of Colline acoustic panels has been inspired by nature and contemporary art. Colline means hill in French. The analogy is easy to see, because the panels themselves can create a system consisting of folds, which fall and rise again and again, just like the fields of Provence. The light coming out of them introduces a blissful, gentle and cosy atmosphere. With unlimited colours and shapes, Colline x Terrano luminaires constitute an innovative interpretation of nature and art. Colline panels provide the highest level of sound absorption.