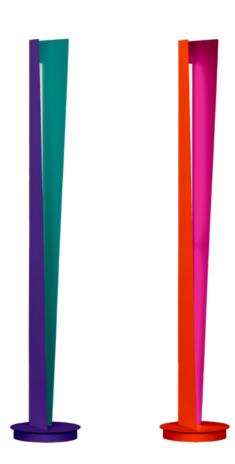

Free-standing version

| Light source:           | LED module               |
|-------------------------|--------------------------|
| Rated power [W]:        | 23 - 44                  |
| Luminous flux [lm]:     | 1400 - 4500              |
| Colour temperature [K]: | 2700, 3000, 4000         |
| Mounting method:        | free standing            |
| Body material:          | steel                    |
| Body colour:            | any from the RAL palette |
| Dimensions [mm]:        | 280/1246, 300/1807       |

#### C O L O U R

Messaggio luminaires are unconventional. They combine minimalist universalism with a subtle, avant-garde flair and bold colours, which gives the interior a unique flavour. They are available in the full range of RAL colours, as well as in combinations proposed by the designer herself. A single product can also be bicolour.