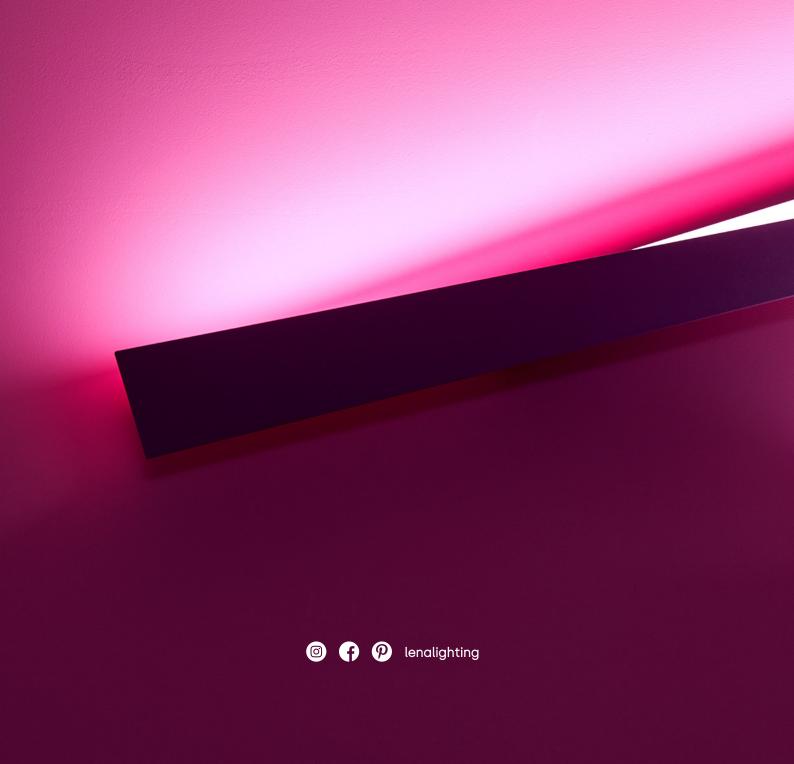

#### C O L O U R

Messaggio luminaires are unconventional. They combine minimalist universalism with a subtle, avant-garde flair and bold colours, which gives the interior a unique flavour. They are available in the full range of RAL colours, as well as in combinations proposed by the designer herself. A single product can also be bicolour.

In design, recent years have focused on individualism. Personal needs, views and preferences is what matters. The design of the Messaggio luminaires follows this direction. Colour, just like light, affects our emotions. Modern science and medicine – especially psychology – devote a lot of space to both of these phenomena.

Unlimited colour combinations will make the space suitably tailored to individual requirements and sense of aesthetics. Thanks to this, you can create a positive, comfy space to rest or work.

Messaggio luminaires are as universal as unconventional They perfectly fit into almost any style, and at the same time enliven the interior with the dynamics of their form. Balanced proportions, thoughtful variants and varied colours provide unlimited solutions.