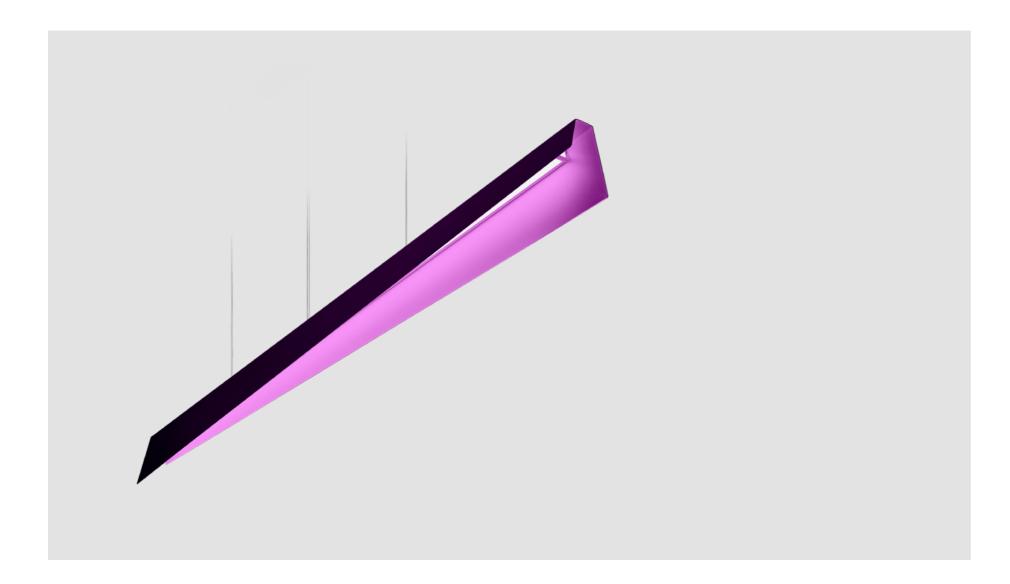

Suspended version

| Light source:           | LED module                                 |
|-------------------------|--------------------------------------------|
| Rated power [W]:        | 18 - 64                                    |
| Luminous flux [lm]:     | 1100 - 5400                                |
| Colour temperature [K]: | 2700, 3000, 4000                           |
| Mounting method:        | suspended                                  |
| Body material:          | steel                                      |
| Body colour:            | any from the RAL palette                   |
| Dimensions [mm]:        | 1230/701/70, 1230/1261/70,<br>1230/1541/70 |