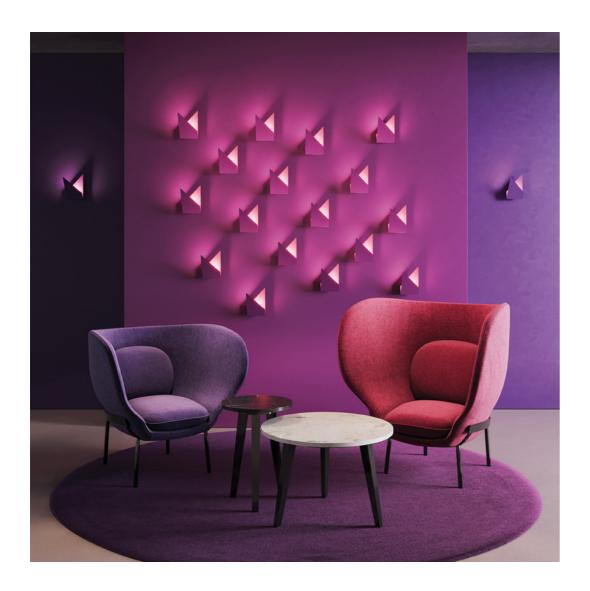

## C O L L E C T I O N

The collection provides huge decorative possibilities.

It can help create fanciful ceiling compositions or entire light walls.

The Messaggio collection is the first line in the history of the brand that includes hanging, floor-standing and wall lamps. They can be installed individually or in the form of collective spatial compositions. Compositions provide the opportunity to create interesting decorative solutions.

## B E A U T Y

Luminaires from the Messaggio collection, available in various colours and sizes, can be used to create effective lighting compositions designed according to architect's individual ideas.

The combination of versions – suspended, at different levels, wall lamps of various sizes and free-standing luminaires, allows you to create phenomenal arrangements that will work in many places such as hotels, restaurants, art galleries, shopping centres, representative spaces, as well as private homes.

XS wall lamp

| Light source:           | LED module                       |
|-------------------------|----------------------------------|
| Rated power [W]:        | 2                                |
| Luminous flux [lm]:     | 100 - 150                        |
| Colour temperature [K]: | 2700, 3000, 4000                 |
| Mounting method:        | surface-mounted,<br>wall-mounted |
| Body material:          | steel                            |
| Body colour:            | any from the RAL palette         |
| Dimensions [mm]:        | 200/130/140                      |