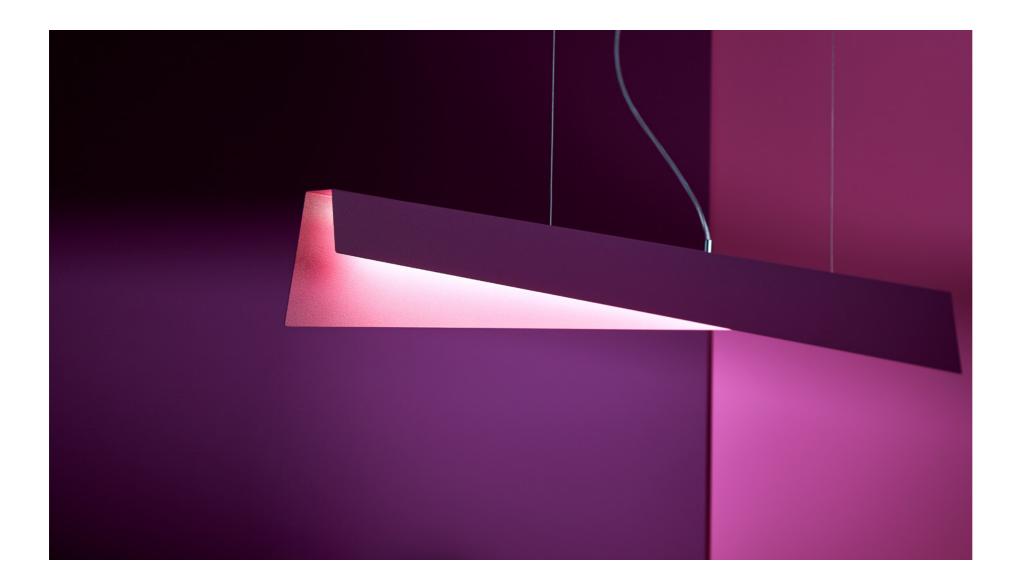

### D E S I G N

Messaggio is a balanced combination of the highest quality design, intelligent technologies and art, which provides extremely wide arrangement possibilities.

It's a collection which allows to create multi-coloured variants of luminaires.

The combination of their different versions – suspended, wall and floor luminaires - allows for creating phenomenal lighting and decorative compositions.

The LED modules used in the luminaires ensure a high level of energy efficiency. The steel, robust, yet visually subtle housing can be painted in two different colours from the RAL palette, both inside and outside.

#### C O L O U R

Messaggio luminaires are unconventional. They combine minimalist universalism with a subtle, avant-garde flair and bold colours, which gives the interior a unique flavour. They are available in the full range of RAL colours, as well as in combinations proposed by the designer herself. A single product can also be bicolour.