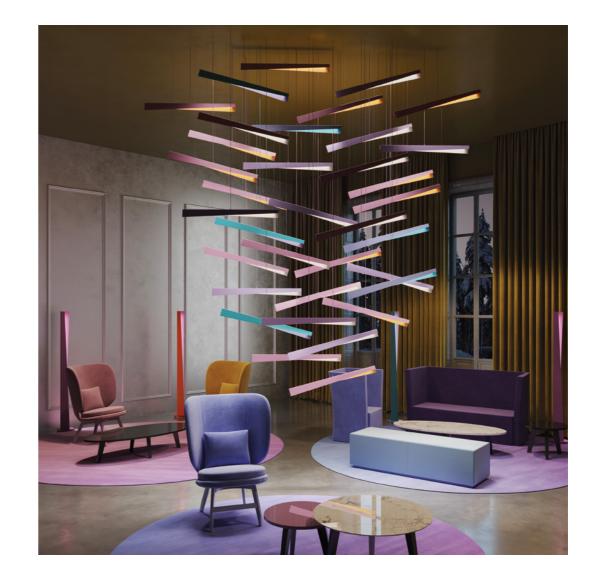

## C O L L E C T I O N

The collection provides huge decorative possibilities.

It can help create fanciful ceiling compositions or entire light walls.

The Messaggio collection is the first line in the history of the brand that includes hanging, floor-standing and wall lamps. They can be installed individually or in the form of collective spatial compositions. Compositions provide the opportunity to create interesting decorative solutions.

## B E A U T Y

Luminaires from the Messaggio collection, available in various colours and sizes, can be used to create effective lighting compositions designed according to architect's individual ideas.

The combination of versions – suspended, at different levels, wall lamps of various sizes and free-standing luminaires, allows you to create phenomenal arrangements that will work in many places such as hotels, restaurants, art galleries, shopping centres, representative spaces, as well as private homes.