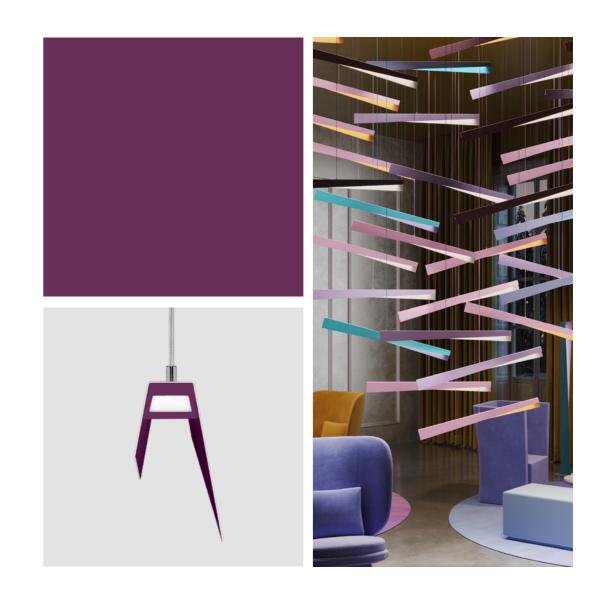

### D E S I G N

Messaggio is a balanced combination of the highest quality design, intelligent technologies and art, which provides extremely wide arrangement possibilities.

It's a collection which allows to create multi-coloured variants of luminaires.

## C O L L E C T I O N

The collection provides huge decorative possibilities.

It can help create fanciful ceiling compositions or entire light walls.

The Messaggio collection is the first line in the history of the brand that includes hanging, floor-standing and wall lamps. They can be installed individually or in the form of collective spatial compositions. Compositions provide the opportunity to create interesting decorative solutions.

## B E A U T Y

Luminaires from the Messaggio collection, available in various colours and sizes, can be used to create effective lighting compositions designed according to architect's individual ideas.

The combination of versions – suspended, at different levels, wall lamps of various sizes and free-standing luminaires, allows you to create phenomenal arrangements that will work in many places such as hotels, restaurants, art galleries, shopping centres, representative spaces, as well as private homes.