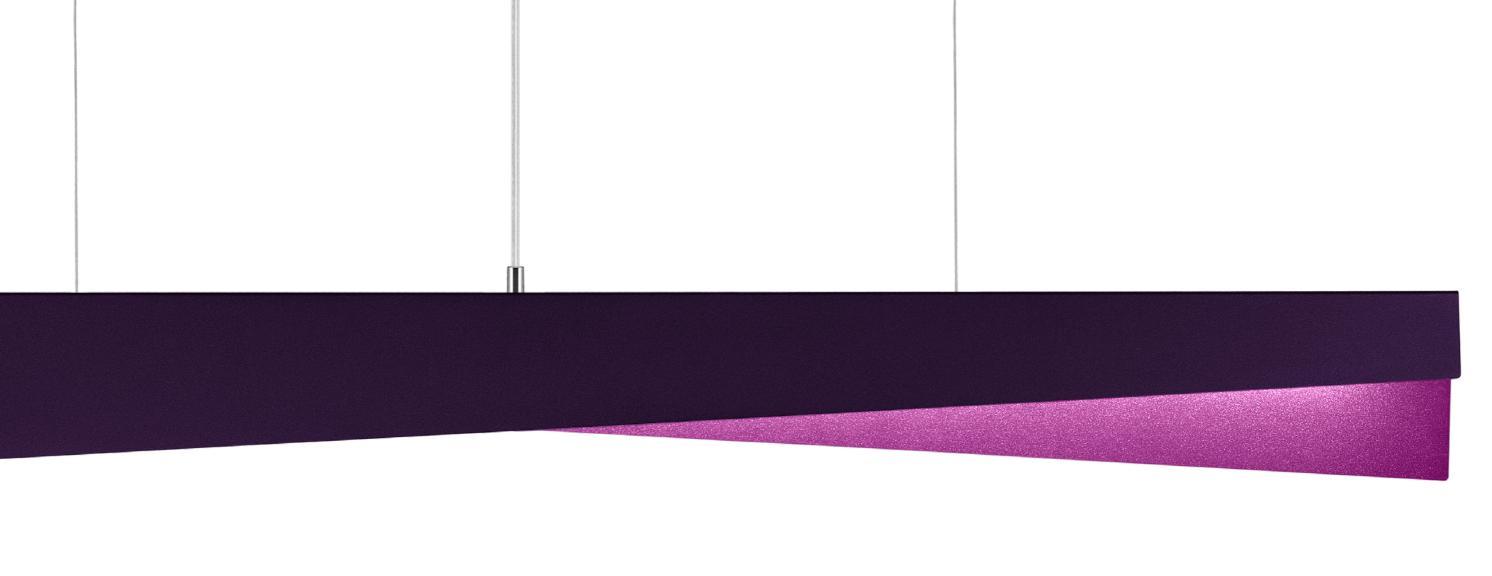

### D E S I G N

Messaggio is a balanced combination of the highest quality design, intelligent technologies and art, which provides extremely wide arrangement possibilities.

It's a collection which allows to create multi-coloured variants of luminaires.

The combination of their different versions – suspended, wall and floor luminaires - allows for creating phenomenal lighting and decorative compositions.

The LED modules used in the luminaires ensure a high level of energy efficiency. The steel, robust, yet visually subtle housing can be painted in two different colours from the RAL palette, both inside and outside.

Suspended version

| Light source:           | LED module                                 |
|-------------------------|--------------------------------------------|
| Rated power [W]:        | 18 - 64                                    |
| Luminous flux [lm]:     | 1100 - 5400                                |
| Colour temperature [K]: | 2700, 3000, 4000                           |
| Mounting method:        | suspended                                  |
| Body material:          | steel                                      |
| Body colour:            | any from the RAL palette                   |
| Dimensions [mm]:        | 1230/701/70, 1230/1261/70,<br>1230/1541/70 |