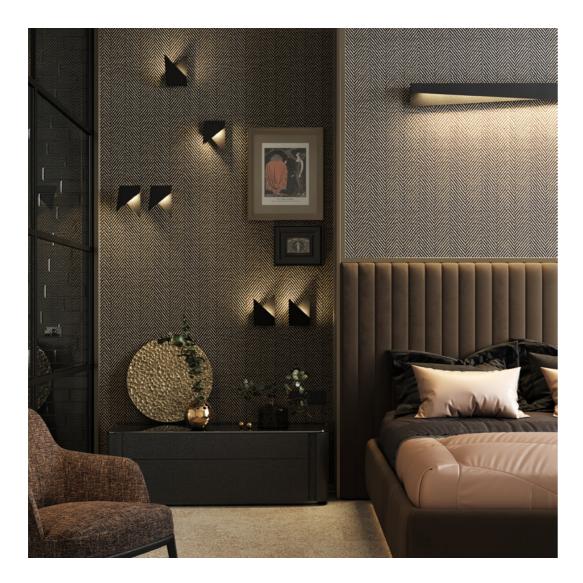

## C O L L E C T I O N

The collection provides huge decorative possibilities.

It can help create fanciful ceiling compositions or entire light walls.

The Messaggio collection is the first line in the history of the brand that includes hanging, floor-standing and wall lamps. They can be installed individually or in the form of collective spatial compositions. Compositions provide the opportunity to create interesting decorative solutions.

The combination of versions – suspended, at different levels, wall lamps of various sizes and free-standing luminaires, allows you to create phenomenal arrangements that will work in many places such as hotels, restaurants, art galleries, shopping centres, representative spaces, as well as private homes.