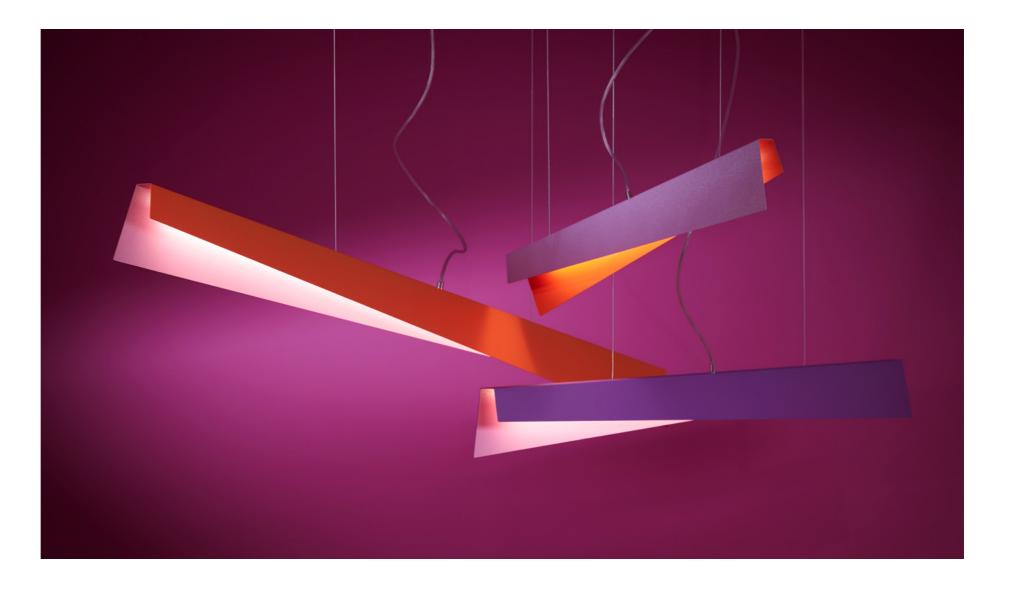

#### C O L O U R

Messaggio luminaires are unconventional. They combine minimalist universalism with a subtle, avant-garde flair and bold colours, which gives the interior a unique flavour. They are available in the full range of RAL colours, as well as in combinations proposed by the designer herself. A single product can also be bicolour.

Unlimited colour combinations will make the space suitably tailored to individual requirements and sense of aesthetics. Thanks to this, you can create a positive, comfy space to rest or work.

Messaggio luminaires are as universal as unconventional They perfectly fit into almost any style, and at the same time enliven the interior with the dynamics of their form. Balanced proportions, thoughtful variants and varied colours provide unlimited solutions.