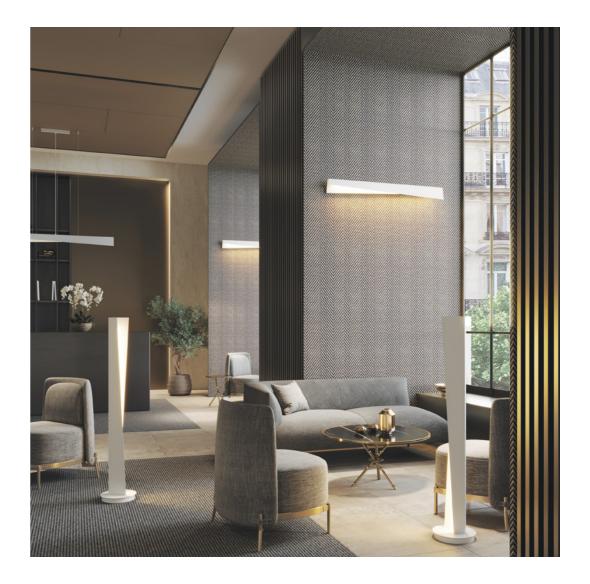

The combination of versions – suspended, at different levels, wall lamps of various sizes and free-standing luminaires, allows you to create phenomenal arrangements that will work in many places such as hotels, restaurants, art galleries, shopping centres, representative spaces, as well as private homes.

Free-standing version

| Light source:           | LED module               |
|-------------------------|--------------------------|
| Rated power [W]:        | 23 - 44                  |
| Luminous flux [lm]:     | 1400 - 4500              |
| Colour temperature [K]: | 2700, 3000, 4000         |
| Mounting method:        | free standing            |
| Body material:          | steel                    |
| Body colour:            | any from the RAL palette |
| Dimensions [mm]:        | 280/1246, 300/1807       |