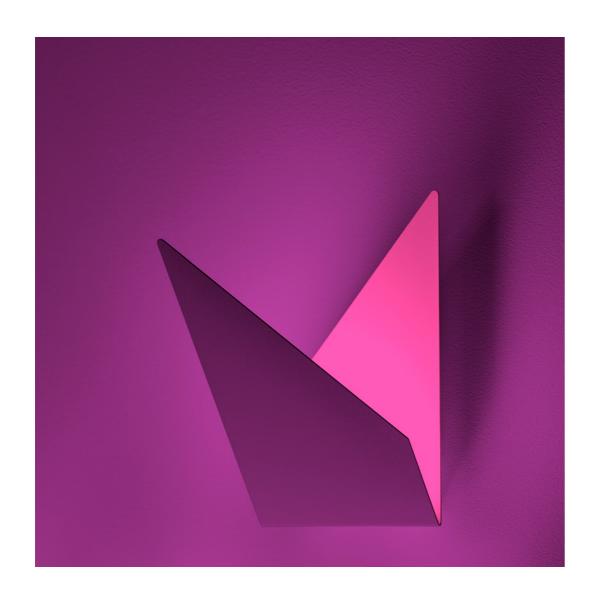

XS wall lamp

| Light source:           | LED module                       |
|-------------------------|----------------------------------|
| Rated power [W]:        | 2                                |
| Luminous flux [lm]:     | 100 - 150                        |
| Colour temperature [K]: | 2700, 3000, 4000                 |
| Mounting method:        | surface-mounted,<br>wall-mounted |
| Body material:          | steel                            |
| Body colour:            | any from the RAL palette         |
| Dimensions [mm]:        | 200/130/140                      |

Wall lamp

| Light source:           | LED module                                 |
|-------------------------|--------------------------------------------|
| Rated power [W]:        | 18 - 64                                    |
| Luminous flux [lm]:     | 1100 - 5700                                |
| Colour temperature [K]: | 2700, 3000, 4000                           |
| Mounting method:        | surface-mounted,<br>wall-mounted           |
| Body material:          | steel                                      |
| Body colour:            | any from the RAL palette                   |
| Dimensions [mm]:        | 1230/701/70, 1230/1261/70,<br>1230/1541/70 |