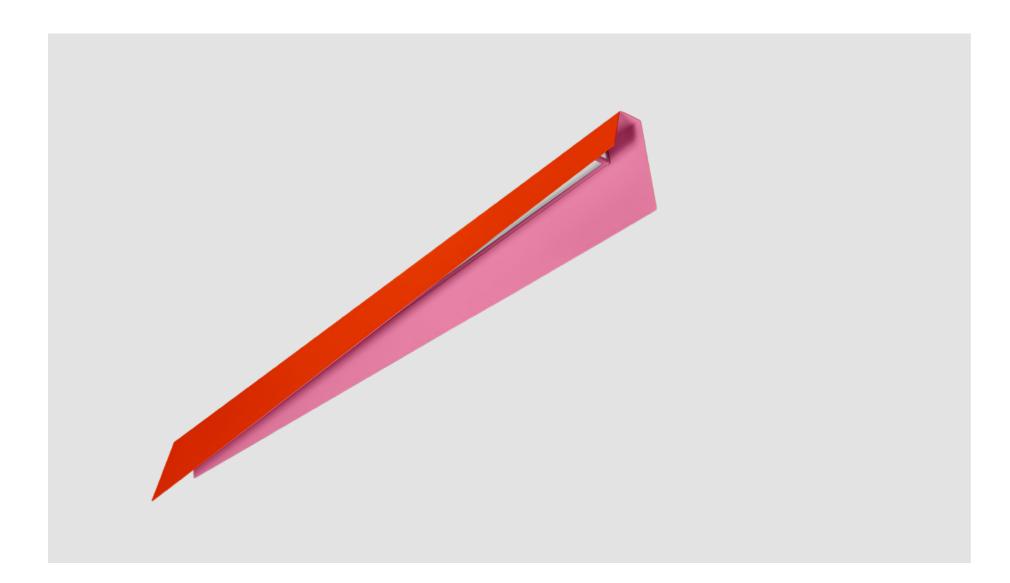

Wall lamp

| Light source:           | LED module                                 |
|-------------------------|--------------------------------------------|
| Rated power [W]:        | 18 - 64                                    |
| Luminous flux [lm]:     | 1100 - 5700                                |
| Colour temperature [K]: | 2700, 3000, 4000                           |
| Mounting method:        | surface-mounted,<br>wall-mounted           |
| Body material:          | steel                                      |
| Body colour:            | any from the RAL palette                   |
| Dimensions [mm]:        | 1230/701/70, 1230/1261/70,<br>1230/1541/70 |

XS wall lamp

| Light source:           | LED module                       |
|-------------------------|----------------------------------|
| Rated power [W]:        | 2                                |
| Luminous flux [lm]:     | 100 - 150                        |
| Colour temperature [K]: | 2700, 3000, 4000                 |
| Mounting method:        | surface-mounted,<br>wall-mounted |
| Body material:          | steel                            |
| Body colour:            | any from the RAL palette         |
| Dimensions [mm]:        | 200/130/140                      |