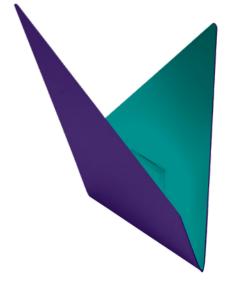

#### C O L O U R

Messaggio luminaires are unconventional. They combine minimalist universalism with a subtle, avant-garde flair and bold colours, which gives the interior a unique flavour. They are available in the full range of RAL colours, as well as in combinations proposed by the designer herself. A single product can also be bicolour.

Unlimited colour combinations will make the space suitably tailored to individual requirements and sense of aesthetics. Thanks to this, you can create a positive, comfy space to rest or work.

Messaggio luminaires are as universal as unconventional They perfectly fit into almost any style, and at the same time enliven the interior with the dynamics of their form. Balanced proportions, thoughtful variants and varied colours provide unlimited solutions.