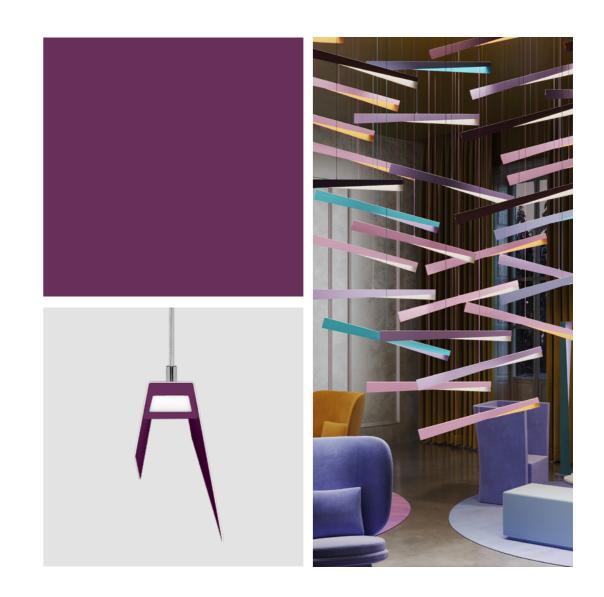

### D E S I G N

Messaggio is a balanced combination of the highest quality design, intelligent technologies and art, which provides extremely wide arrangement possibilities.

It's a collection which allows to create multi-coloured variants of luminaires.

The combination of their different versions – suspended, wall and floor luminaires - allows for creating phenomenal lighting and decorative compositions.

The LED modules used in the luminaires ensure a high level of energy efficiency. The steel, robust, yet visually subtle housing can be painted in two different colours from the RAL palette, both inside and outside.

## C O L L E C T I O N

The collection provides huge decorative possibilities.

It can help create fanciful ceiling compositions or entire light walls.

The Messaggio collection is the first line in the history of the brand that includes hanging, floor-standing and wall lamps. They can be installed individually or in the form of collective spatial compositions. Compositions provide the opportunity to create interesting decorative solutions.

## B E A U T Y

Luminaires from the Messaggio collection, available in various colours and sizes, can be used to create effective lighting compositions designed according to architect's individual ideas.

The combination of versions – suspended, at different levels, wall lamps of various sizes and free-standing luminaires, allows you to create phenomenal arrangements that will work in many places such as hotels, restaurants, art galleries, shopping centres, representative spaces, as well as private homes.