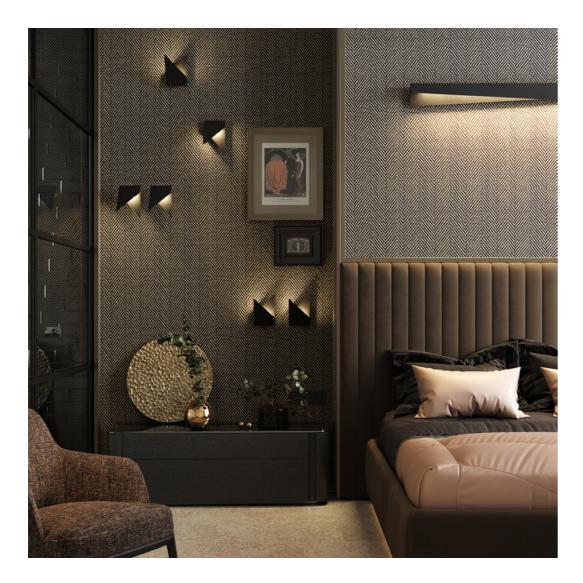

## C O L L E C T I O N

The collection provides huge decorative possibilities.

It can help create fanciful ceiling compositions or entire light walls.

The Messaggio collection is the first line in the history of the brand that includes hanging, floor-standing and wall lamps. They can be installed individually or in the form of collective spatial compositions. Compositions provide the opportunity to create interesting decorative solutions.

The combination of versions – suspended, at different levels, wall lamps of various sizes and free-standing luminaires, allows you to create phenomenal arrangements that will work in many places such as hotels, restaurants, art galleries, shopping centres, representative spaces, as well as private homes.

XS wall lamp

| Light source:           | LED module                       |
|-------------------------|----------------------------------|
| Rated power [W]:        | 2                                |
| Luminous flux [lm]:     | 100 - 150                        |
| Colour temperature [K]: | 2700, 3000, 4000                 |
| Mounting method:        | surface-mounted,<br>wall-mounted |
| Body material:          | steel                            |
| Body colour:            | any from the RAL palette         |
| Dimensions [mm]:        | 200/130/140                      |