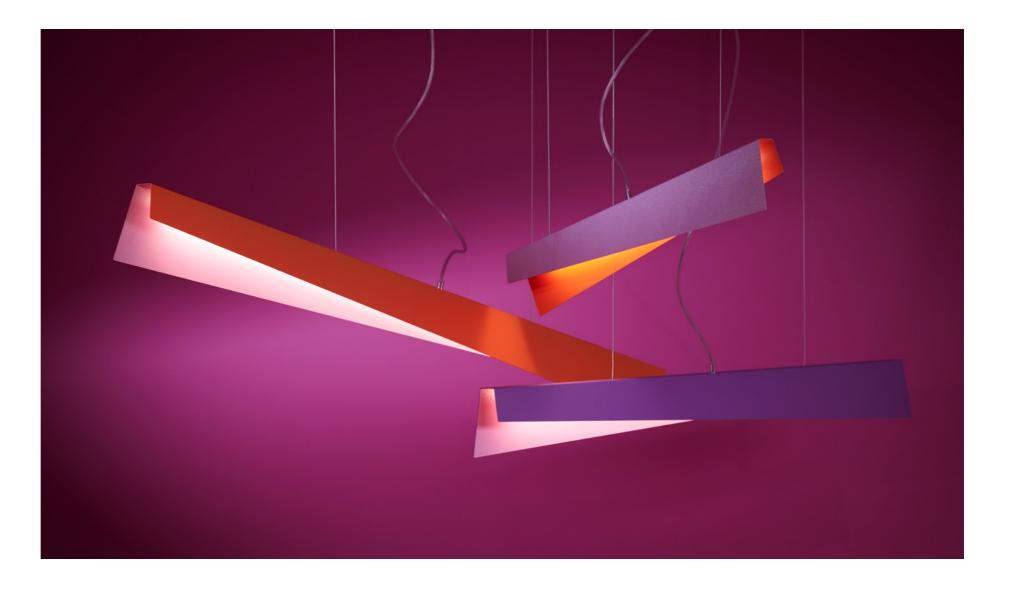

#### C O L O U R

Messaggio luminaires are unconventional. They combine minimalist universalism with a subtle, avant-garde flair and bold colours, which gives the interior a unique flavour. They are available in the full range of RAL colours, as well as in combinations proposed by the designer herself. A single product can also be bicolour.

Unlimited colour combinations will make the space suitably tailored to individual requirements and sense of aesthetics. Thanks to this, you can create a positive, comfy space to rest or work.

Messaggio luminaires are as universal as unconventional They perfectly fit into almost any style, and at the same time enliven the interior with the dynamics of their form. Balanced proportions, thoughtful variants and varied colours provide unlimited solutions.

Suspended version

| Light source:           | LED module                                 |
|-------------------------|--------------------------------------------|
| Rated power [W]:        | 18 - 64                                    |
| Luminous flux [lm]:     | 1100 - 5400                                |
| Colour temperature [K]: | 2700, 3000, 4000                           |
| Mounting method:        | suspended                                  |
| Body material:          | steel                                      |
| Body colour:            | any from the RAL palette                   |
| Dimensions [mm]:        | 1230/701/80, 1230/1261/80,<br>1230/1541/80 |