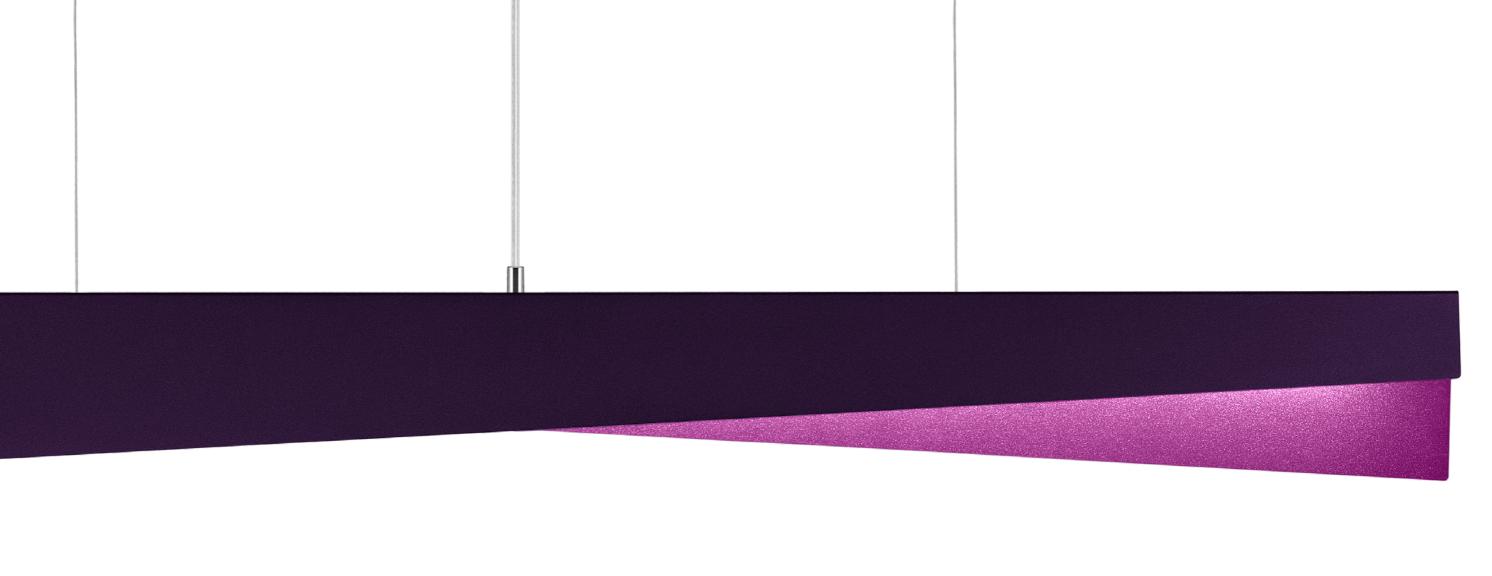

### D E S I G N

Messaggio is a balanced combination of the highest quality design, intelligent technologies and art, which provides extremely wide arrangement possibilities.

It's a collection which allows to create multi-coloured variants of luminaires.

The combination of their different versions – suspended, wall and floor luminaires - allows for creating phenomenal lighting and decorative compositions.

The LED modules used in the luminaires ensure a high level of energy efficiency. The steel, robust, yet visually subtle housing can be painted in two different colours from the RAL palette, both inside and outside.

Suspended version

| Light source:           | LED module                                 |
|-------------------------|--------------------------------------------|
| Rated power [W]:        | 18 - 64                                    |
| Luminous flux [lm]:     | 1100 - 5400                                |
| Colour temperature [K]: | 2700, 3000, 4000                           |
| Mounting method:        | suspended                                  |
| Body material:          | steel                                      |
| Body colour:            | any from the RAL palette                   |
| Dimensions [mm]:        | 1230/701/80, 1230/1261/80,<br>1230/1541/80 |