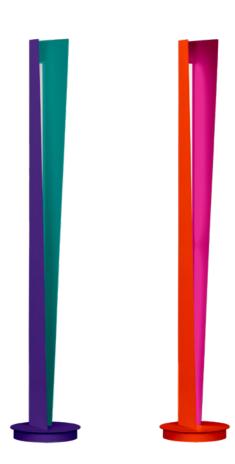

#### C O L O U R

Messaggio luminaires are unconventional. They combine minimalist universalism with a subtle, avant-garde flair and bold colours, which gives the interior a unique flavour. They are available in the full range of RAL colours, as well as in combinations proposed by the designer herself. A single product can also be bicolour.

Unlimited colour combinations will make the space suitably tailored to individual requirements and sense of aesthetics. Thanks to this, you can create a positive, comfy space to rest or work.

Messaggio luminaires are as universal as unconventional They perfectly fit into almost any style, and at the same time enliven the interior with the dynamics of their form. Balanced proportions, thoughtful variants and varied colours provide unlimited solutions.

Suspended version

| Light source:           | LED module                                 |
|-------------------------|--------------------------------------------|
| Rated power [W]:        | 18 - 64                                    |
| Luminous flux [lm]:     | 1100 - 5400                                |
| Colour temperature [K]: | 2700, 3000, 4000                           |
| Mounting method:        | suspended                                  |
| Body material:          | steel                                      |
| Body colour:            | any from the RAL palette                   |
| Dimensions [mm]:        | 1230/701/80, 1230/1261/80,<br>1230/1541/80 |