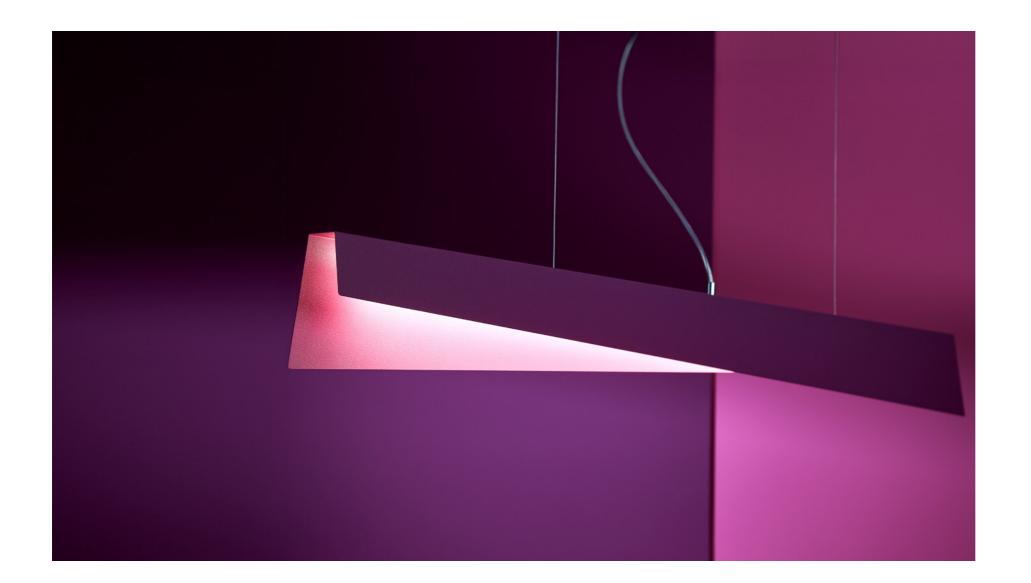

### D E S I G N

Messaggio is a balanced combination of the highest quality design, intelligent technologies and art, which provides extremely wide arrangement possibilities.

It's a collection which allows to create multi-coloured variants of luminaires.

The combination of their different versions – suspended, wall and floor luminaires - allows for creating phenomenal lighting and decorative compositions.

The LED modules used in the luminaires ensure a high level of energy efficiency. The steel, robust, yet visually subtle housing can be painted in two different colours from the RAL palette, both inside and outside.

#### C O L O U R

Messaggio luminaires are unconventional. They combine minimalist universalism with a subtle, avant-garde flair and bold colours, which gives the interior a unique flavour. They are available in the full range of RAL colours, as well as in combinations proposed by the designer herself. A single product can also be bicolour.