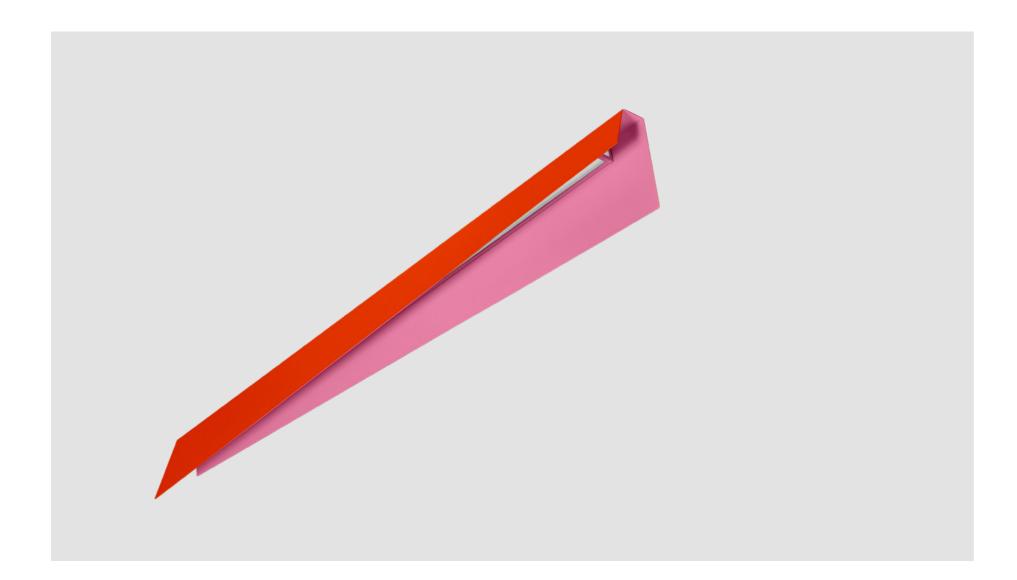

The combination of their different versions – suspended, wall and floor luminaires - allows for creating phenomenal lighting and decorative compositions.

The LED modules used in the luminaires ensure a high level of energy efficiency. The steel, robust, yet visually subtle housing can be painted in two different colours from the RAL palette, both inside and outside.

Free-standing version

| Light source:           | LED module               |
|-------------------------|--------------------------|
| Rated power [W]:        | 23 - 44                  |
| Luminous flux [lm]:     | 1400 - 4500              |
| Colour temperature [K]: | 2700, 3000, 4000         |
| Mounting method:        | free standing            |
| Body material:          | steel                    |
| Body colour:            | any from the RAL palette |
| Dimensions [mm]:        | 280/1246, 300/1807       |