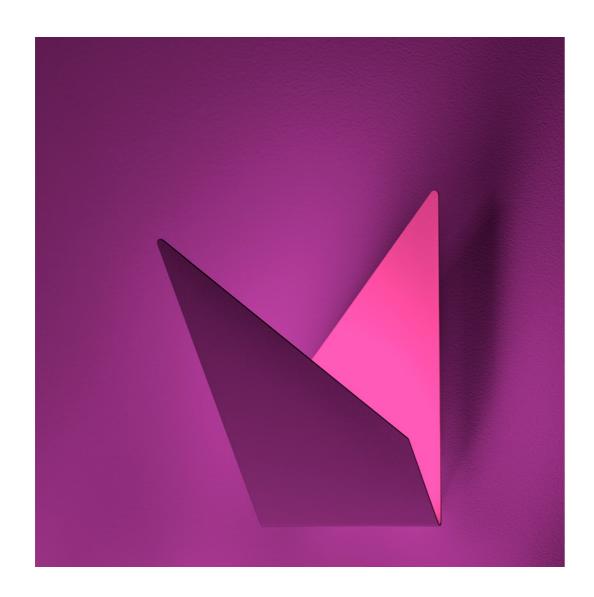

#### C O L O U R

Messaggio luminaires are unconventional. They combine minimalist universalism with a subtle, avant-garde flair and bold colours, which gives the interior a unique flavour. They are available in the full range of RAL colours, as well as in combinations proposed by the designer herself. A single product can also be bicolour.

XS wall lamp

| Light source:           | LED module                       |
|-------------------------|----------------------------------|
| Rated power [W]:        | 2                                |
| Luminous flux [lm]:     | 100 - 150                        |
| Colour temperature [K]: | 2700, 3000, 4000                 |
| Mounting method:        | surface-mounted,<br>wall-mounted |
| Body material:          | steel                            |
| Body colour:            | any from the RAL palette         |
| Dimensions [mm]:        | 200/130/140                      |