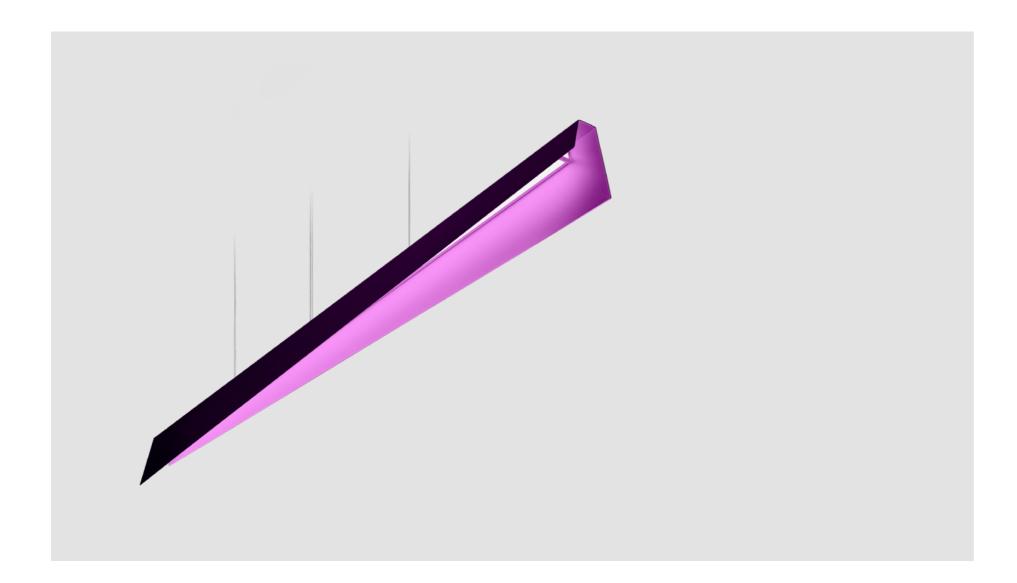

### D E S I G N

Messaggio is a balanced combination of the highest quality design, intelligent technologies and art, which provides extremely wide arrangement possibilities.

It's a collection which allows to create multi-coloured variants of luminaires.

The combination of their different versions – suspended, wall and floor luminaires - allows for creating phenomenal lighting and decorative compositions.

The LED modules used in the luminaires ensure a high level of energy efficiency. The steel, robust, yet visually subtle housing can be painted in two different colours from the RAL palette, both inside and outside.