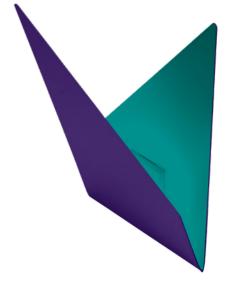

### D E S I G N

Messaggio is a balanced combination of the highest quality design, intelligent technologies and art, which provides extremely wide arrangement possibilities.

It's a collection which allows to create multi-coloured variants of luminaires.

#### C O L O U R

Messaggio luminaires are unconventional. They combine minimalist universalism with a subtle, avant-garde flair and bold colours, which gives the interior a unique flavour. They are available in the full range of RAL colours, as well as in combinations proposed by the designer herself. A single product can also be bicolour.

Unlimited colour combinations will make the space suitably tailored to individual requirements and sense of aesthetics. Thanks to this, you can create a positive, comfy space to rest or work.

Messaggio luminaires are as universal as unconventional They perfectly fit into almost any style, and at the same time enliven the interior with the dynamics of their form. Balanced proportions, thoughtful variants and varied colours provide unlimited solutions.