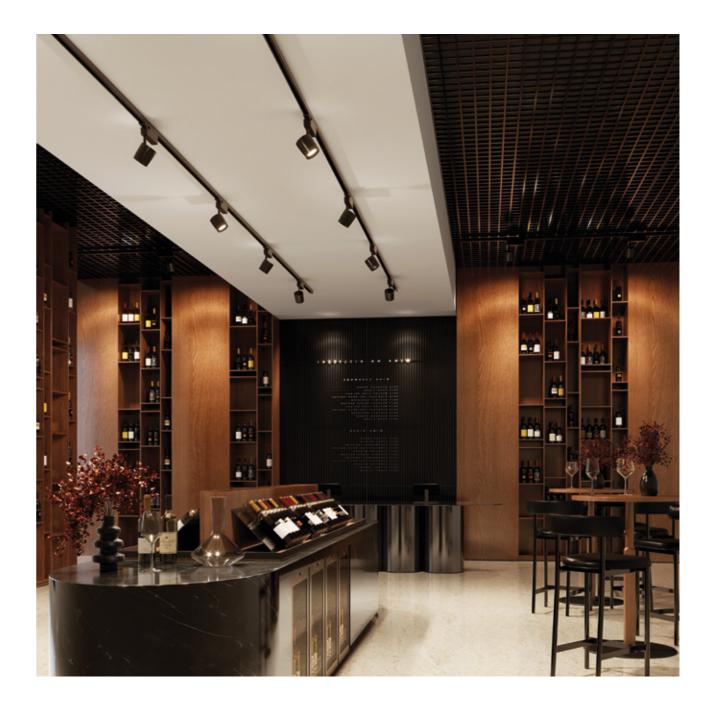

#### Expo Adjust

DESIGN: Jakub Zarzyński

Expo Adjust are top quality aluminum projectors with LED COB light source. The projectors are available in versions that allow mounting on rails, as well as surface and flush mounting, such as in plasterboard ceilings. Mounting on a trunking system, increases the range of applications and allows the user to make arrangement changes even after installation. The compact, small-sized aluminum body with a heat sink effectively dissipates excess heat from the projector and increases the life of the product. The aesthetically pleasing ABS box effectively masks the power supply housed in it.

#### Loft

Expo Adjust is a complementary element for representative and boldly designed architectural interiors. This is why the smooth body of the luminaire is finished with a masking grid, reminiscent of the grid solutions popular in the fancy loft projects.