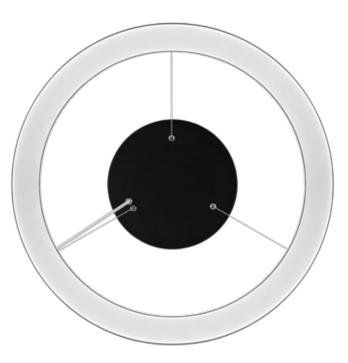

#### Solanto

DESIGN: Michał Jaraczewski

Suspended or surface-mounted ring-shaped LED luminaire, allowing for an attractive arrangement of representative interiors. The luminaire is made of steel powder-coated in white, black, or other colors to fit the character of the interior. The milky diffuser made with thermoforming method emphasises the decorative character of the luminaire. The pendant option includes a complete pendant system with a central box.

Multi LED versions to allow you to choose from 4 flux and power settings increasing the versatility and functionality of the luminaire while reducing the number of indexes to the necessary minimum.

Solanto is a family of luminaires made with high aesthetics and the highest quality of workmanship. Two available dimensions of circles, various colours and the possibility of adjusting the suspension length give the architect a wide range of arrangement options. Luminaires are dedicated to representative rooms as well as private apartments.