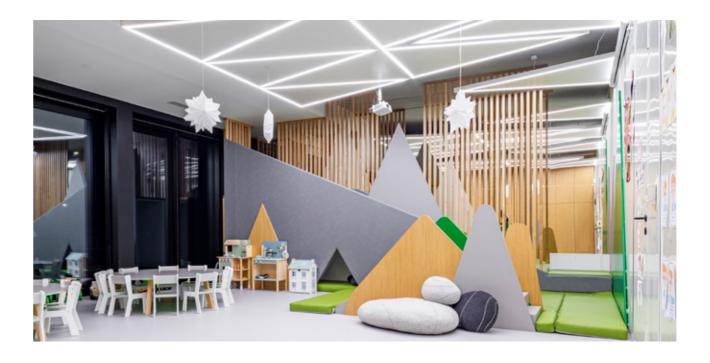

#### Modern **design**

Zakątek Malucha nursery

The English-speaking nursery in Łochowo is a perfect example of a modern children-friendly space. The interiors of "Zakątek Malucha" delight with unique lighting arrangements created with the use of our products. Energy-saving luminaires, used throughout the building have been arranged in an extremely spectacular way.

#### Nursery "Zakątek Malucha" in Łochowo