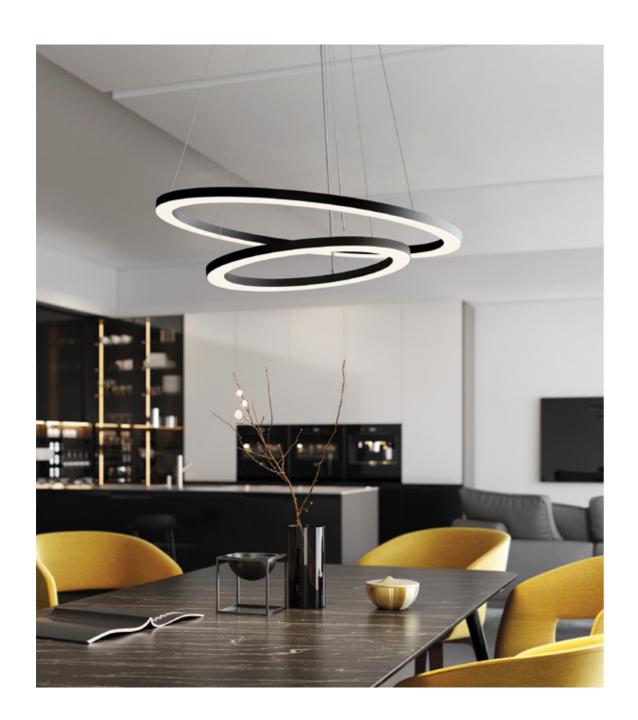

#### Solanto

DESIGN: Michał Jaraczewski

Suspended or surface-mounted ring-shaped LED luminaire, allowing for an attractive arrangement of representative interiors. The luminaire is made of steel powder-coated in white, black, or other colors to fit the character of the interior. The milky diffuser made with thermoforming method emphasises the decorative character of the luminaire. The pendant option includes a complete pendant system with a central box.

Multi LED versions to allow you to choose from 4 flux and power settings increasing the versatility and functionality of the luminaire while reducing the number of indexes to the necessary minimum.

Solanto is a family of luminaires made with high aesthetics and the highest quality of workmanship. Two available dimensions of circles, various colours and the possibility of adjusting the suspension length give the architect a wide range of arrangement options. Luminaires are dedicated to representative rooms as well as private apartments.