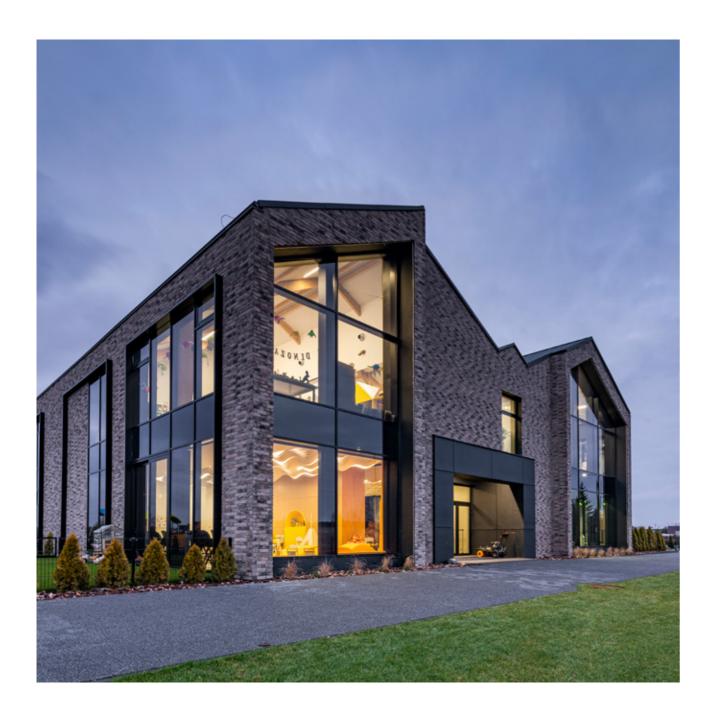

#### Modern **design**

Zakątek Malucha nursery

The English-speaking nursery in Łochowo is a perfect example of a modern children-friendly space. The interiors of "Zakątek Malucha" delight with unique lighting arrangements created with the use of our products. Energy-saving luminaires, used throughout the building have been arranged in an extremely spectacular way.

#### Nursery "Zakątek Malucha" in Łochowo