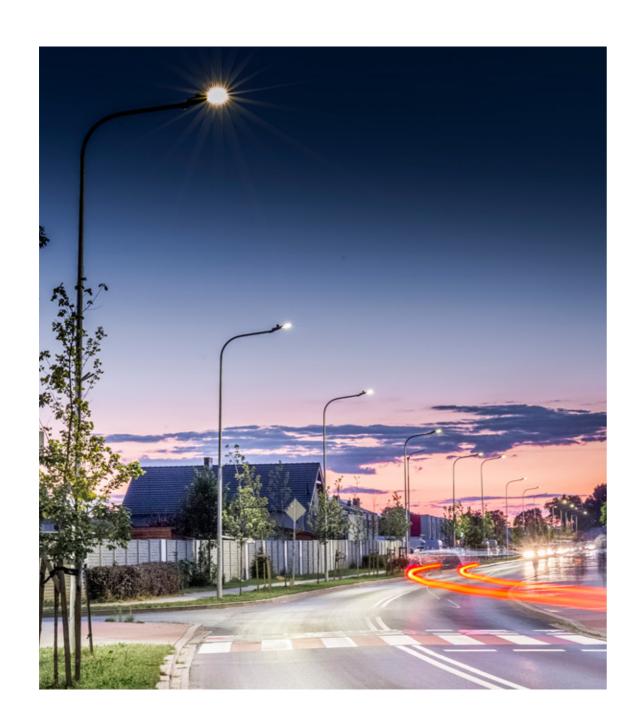

#### Tiara LED

DESIGN: Our R&D team

TIARA 2 LED is a new generation of LED road luminaires. It draws on the proven form and best solutions, which, in an improved form, it takes to a new, even higher level, giving a wide dimension of possibilities and functionality.

Through the use of dedicated optics, it is possible to illuminate objects such as: highways, expressways, national, provincial, county, municipal, city and neighborhood roads, area lighting, pedestrian crossings. In addition, optics are available to illuminate sidewalks, bike paths, side streets.

#### Good design

Our energy-saving Tiara LED road luminaire won in the Green Design 2021 category in the most prestigious Polish design competition – Good Design. The Green Design 2021 award confirms that highly energy-saving technological solutions can be skilfully combined with distinctive design, also in the road lighting category.