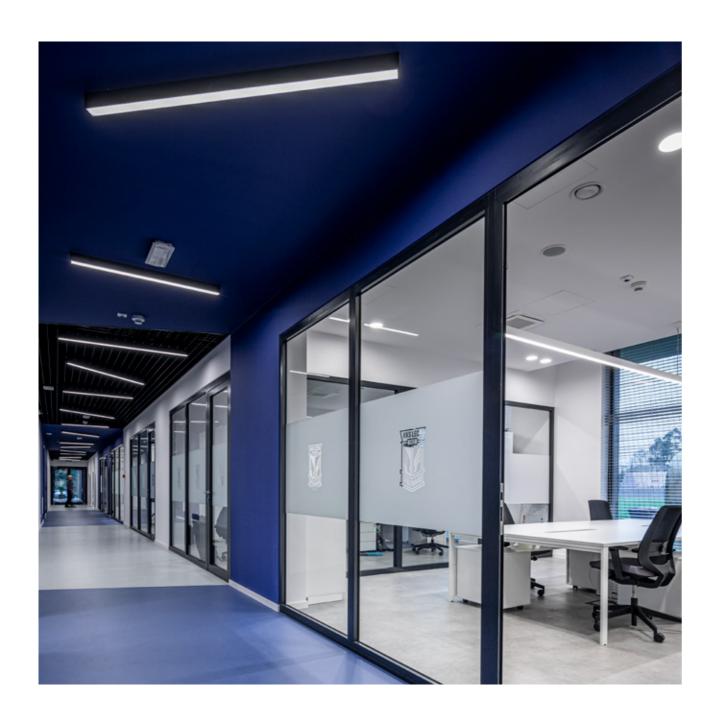

de dimension of possibilities and functionality.

Through the use of dedicated optics, it is possible to illuminate objects such as: highways, expressways, national, provincial, county, municipal, city and neighborhood roads, area lighting, pedestrian crossings. In addition, optics are available to illuminate sidewalks, bike paths, side streets.

#### Good design

Our energy-saving Tiara LED road luminaire won in the Green Design 2021 category in the most prestigious Polish design competition – Good Design. The Green Design 2021 award confirms that highly energy-saving technological solutions can be skilfully combined with distinctive design, also in the road lighting category.









Vistula Spit

Lighting in front of the Palace of Culture and Science and around Plac Defilad in Warsaw



# Development and Research Center of **Lech Poznań**Academy





#### We illuminated Greater

## Poland Children's Health Center in Poznan

We illuminated one of the most modern pediatric hospitals with over 7,500 led luminaries. Both inside and outside the building were installed energy-efficient lighting equipped with new generation LED modules. In total, more than 7.5 thousand led fixtures, including specialized LABO luminaries for sterile hospital rooms, as well as our flagship products. In the hospital, you will also find many striking designs: Terra, Piatto, or Arto luminaries.

thousand lamps







#### Unique design

CMA conference center

To properly light the interiors, highlight African art and create the right atmosphere, we provided the CMA with nearly 1,200 energy-saving l