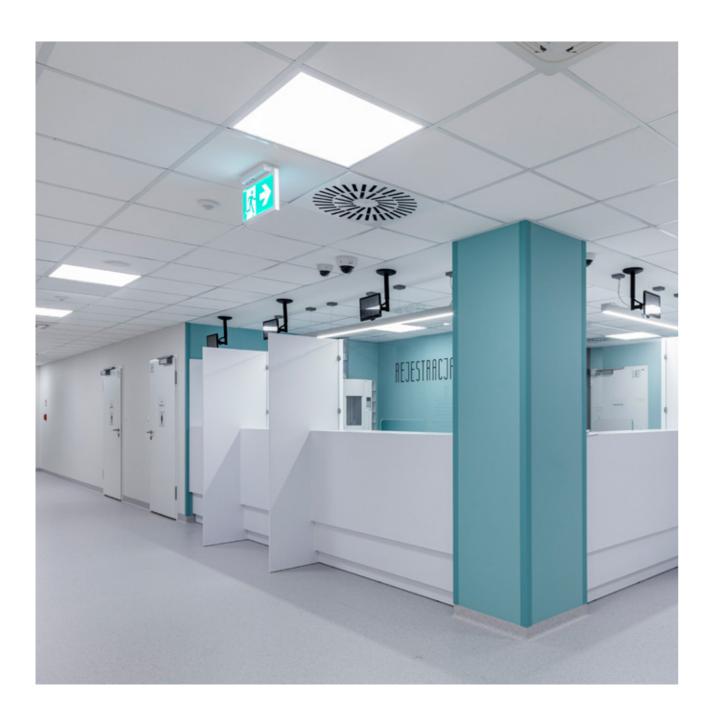

## Poland Children's Health Center in Poznan

We illuminated one of the most modern pediatric hospitals with over 7,500 led luminaries. Both inside and outside the building were installed energy-efficient lighting equipped with new generation LED modules. In total, more than 7.5 thousand led fixtures, including specialized LABO luminaries for sterile hospital rooms, as well as our flagship products. In the hospital, you will also find many striking designs: Terra, Piatto, or Arto luminaries.