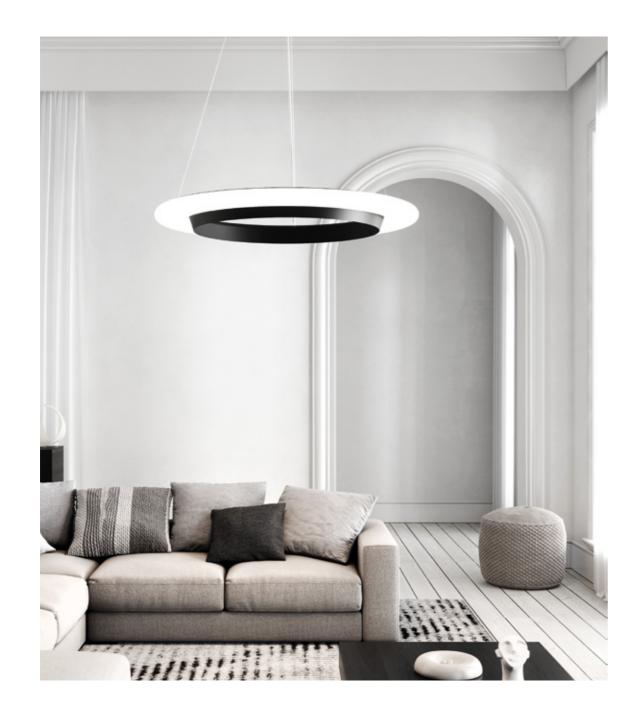

#### Solanto

DESIGN: Michał Jaraczewski

Suspended or surface-mounted ring-shaped LED luminaire, allowing for an attractive arrangement of representative interiors. The luminaire is made of steel powder-coated in white, black, or other colors to fit the character of the interior. The milky diffuser made with thermoforming method emphasises the decorative character of the luminaire. The pendant option includes a complete pendant system with a central box.

Multi LED versions to allow you to choose from 4 flux and power settings increasing the versatility and functionality of the luminaire while reducing the number of indexes to the necessary minimum.

Solanto is a family of luminaires made with high aesthetics and the highest quality of workmanship. Two available dimensions of circles, various colours and the possibility of adjusting the suspension length give the architect a wide range of arrangement options. Luminaires are dedicated to representative rooms as well as private apartments.