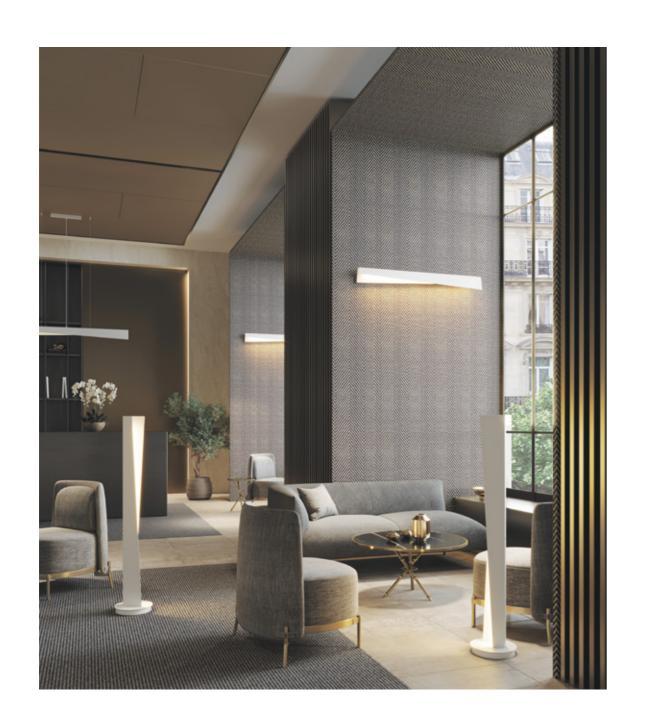

#### Messaggio

DESIGN: Dorota Koziara

The Messaggio collection, designed by Dorota Koziara, includes pendant lamps with a minimalist form. They can come in all RAL colors, including a multicolor version, where the outside of the housing and the inside of the lamp have different colors. Thus, Messaggio provides unlimited arrangement possibilities.

With the ability to adjust the length of the Messaggio lamps' pendants, surprising light compositions can be created. Versions with DALI control allow you to change the value of the light output, which further enhances the decorative effect.

"I consider light the most magical phenomenon. It brings out shapes, builds the atmosphere and allows us to explore the world we live in. The Lena Lighting brand invited me to cooperate and I am very happy that together we will create products that will help you illuminate your everyday life."