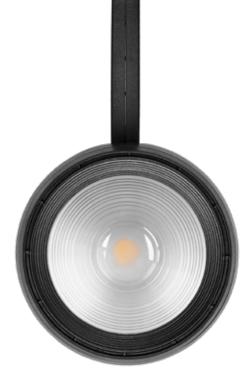

#### Expo Adjust

DESIGN: Jakub Zarzyński

Expo Adjust are top quality aluminum projectors with LED COB light source. The projectors are available in versions that allow mounting on rails, as well as surface and flush mounting, such as in plasterboard ceilings. Mounting on a trunking system, increases the range of applications and allows the user to make arrangement changes even after installation. The compact, small-sized aluminum body with a heat sink effectively dissipates excess heat from the projector and increases the life of the product. The aesthetically pleasing ABS box effectively masks the power supply housed in it.

#### Loft

Expo Adjust is a complementary element for representative and boldly designed architectural interiors. This is why the smooth body of the luminaire is finished with a masking grid, reminiscent of the grid solutions popular in the fancy loft projects.