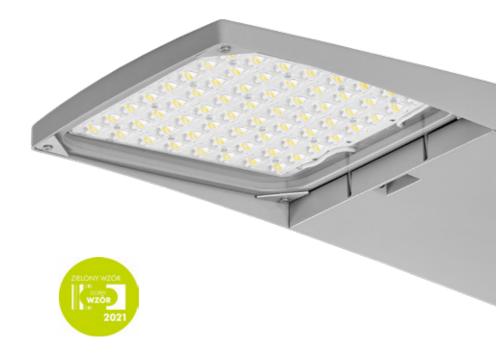

#### Tiara LED

DESIGN: Our R&D team

TIARA 2 LED is a new generation of LED road luminaires. It draws on the proven form and best solutions, which, in an improved form, it takes to a new, even higher level, giving a wide dimension of possibilities and functionality.

Through the use of dedicated optics, it is possible to illuminate objects such as: highways, expressways, national, provincial, county, municipal, city and neighborhood roads, area lighting, pedestrian crossings. In addition, optics are available to illuminate sidewalks, bike paths, side streets.

#### Good design

Our energy-saving Tiara LED road luminaire won in the Green Design 2021 category in the most prestigious Polish design competition – Good Design. The Green Design 2021 award confirms that highly energy-saving technological solutions can be skilfully combined with distinctive design, also in the road lighting category.