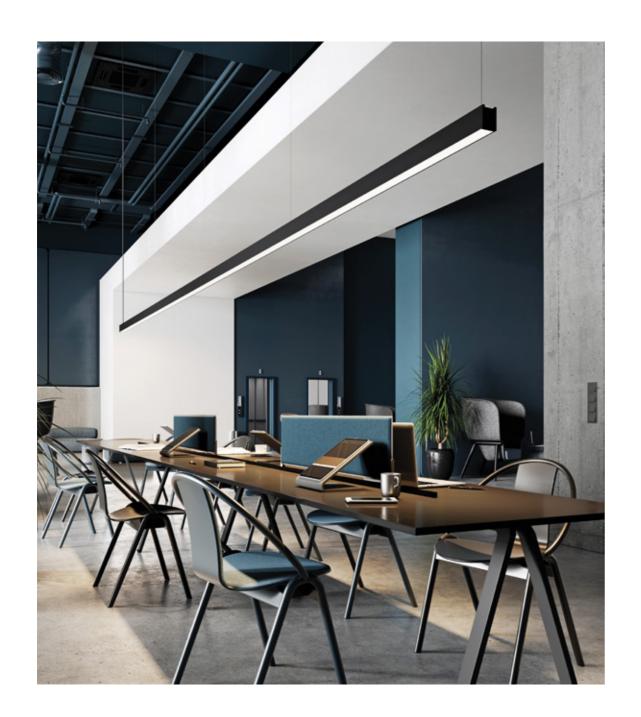

#### Baris LED

DESIGN: Michał Jaraczewski

Suspended or surface-mounted luminaire with classic proportions and modern design. The design of the luminaire allows you to create lines up to 6 meters long with no need to join the profile and up to 25 meters without diffuser joints. Straight connectors and luminous L, T, X, V-shaped bends allow you to create virtually unlimited sequences of straight lines, figures and patterns. The body of the luminaire consists of an anodised aluminium profile in grey or an aluminium profile painted in white or black (other colours available on request).

#### Design

Baris is a modern luminaire. Its rectangular form is classic and it fits into any interior.

I was looking for innovation. I wanted Designers to reach for this luminaire eagerly and return to it in subsequent investments. A lot is happening here. You can order a five-meter luminaire made of one piece of aluminium, or adjust its length every 14 cm. Mount it on the surface, suspend it or hide it in the ceiling.

Choose any colour of light and decide for different optics. And with this luminaire, this is just the beginning. Baris is a modular system which, like an app, will change thanks to its customers.

Michał Jaraczewski / Designer

#### Less is more

The Baris family consists of luminaires of classic proportions and modern design. These are multi-purpose luminaires characterised by high aesthetics and excellent lighting parameters. Their orderly design will fit perfectly into any minimalistic space.