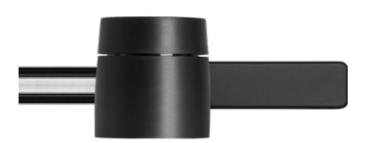

#### Expo Adjust

DESIGN: Jakub Zarzyński

Expo Adjust are top quality aluminum projectors with LED COB light source. The projectors are available in versions that allow mounting on rails, as well as surface and flush mounting, such as in plasterboard ceilings. Mounting on a trunking system, increases the range of applications and allows the user to make arrangement changes even after installation. The compact, small-sized aluminum body with a heat sink effectively dissipates excess heat from the projector and increases the life of the product. The aesthetically pleasing ABS box effectively masks the power supply housed in it.

#### Loft

Expo Adjust is a complementary element for representative and boldly designed architectural interiors. This is why the smooth body of the luminaire is finished with a masking grid, reminiscent of the grid solutions popular in the fancy loft projects.