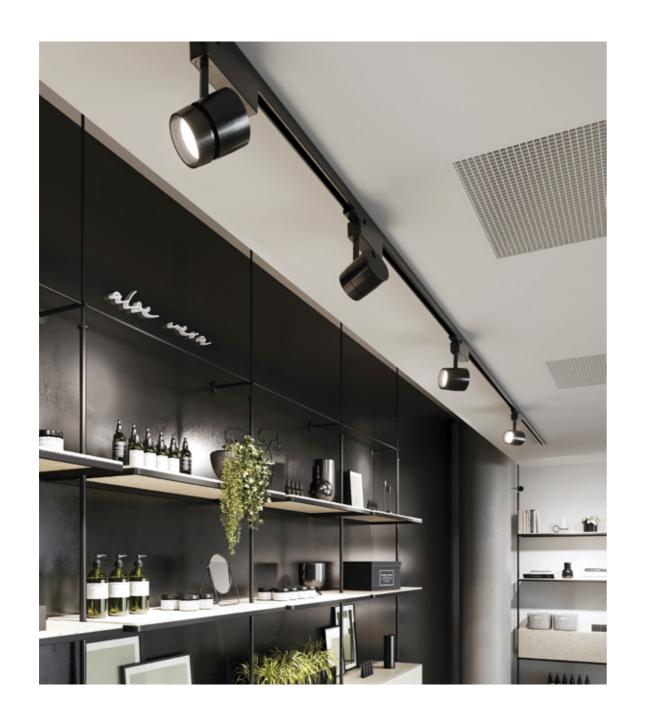

#### Expo Adjust

DESIGN: Jakub Zarzyński

Expo Adjust are top quality aluminum projectors with LED COB light source. The projectors are available in versions that allow mounting on rails, as well as surface and flush mounting, such as in plasterboard ceilings. Mounting on a trunking system, increases the range of applications and allows the user to make arrangement changes even after installation. The compact, small-sized aluminum body with a heat sink effectively dissipates excess heat from the projector and increases the life of the product. The aesthetically pleasing ABS box effectively masks the power supply housed in it.

#### Loft

Expo Adjust is a complementary element for representative and boldly designed architectural interiors. This is why the smooth body of the luminaire is finished with a masking grid, reminiscent of the grid solutions popular in the fancy loft projects.