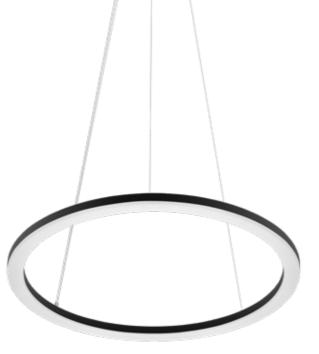

#### Solanto

DESIGN: Michał Jaraczewski

Suspended or surface-mounted ring-shaped LED luminaire, allowing for an attractive arrangement of representative interiors. The luminaire is made of steel powder-coated in white, black, or other colors to fit the character of the interior. The milky diffuser made with thermoforming method emphasises the decorative character of the luminaire. The pendant option includes a complete pendant system with a central box.

Multi LED versions to allow you to choose from 4 flux and power settings increasing the versatility and functionality of the luminaire while reducing the number of indexes to the necessary minimum.

Solanto is a family of luminaires made with high aesthetics and the highest quality of workmanship. Two available dimensions of circles, various colours and the possibility of adjusting the suspension length give the architect a wide range of arrangement options. Luminaires are dedicated to representative rooms as well as private apartments.