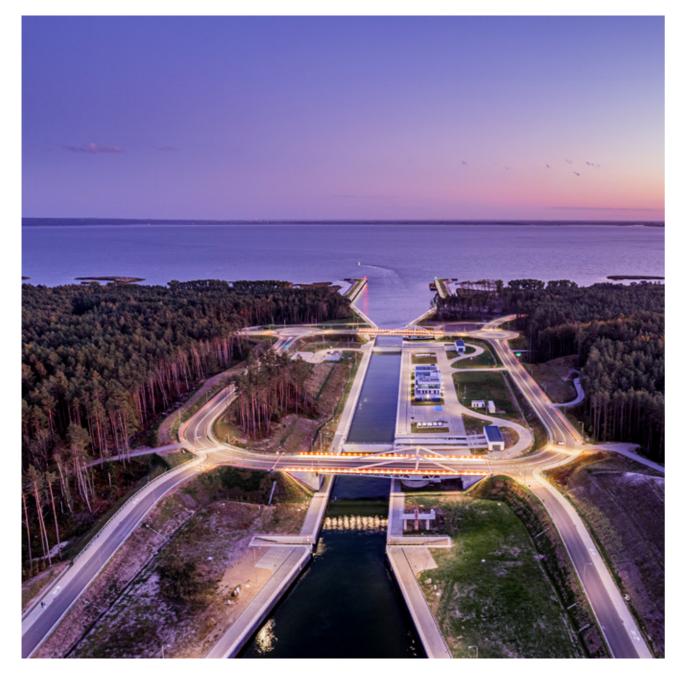

Vistula Spit

Lighting in front of the Palace of Culture and Science and around Plac Defilad in Warsaw