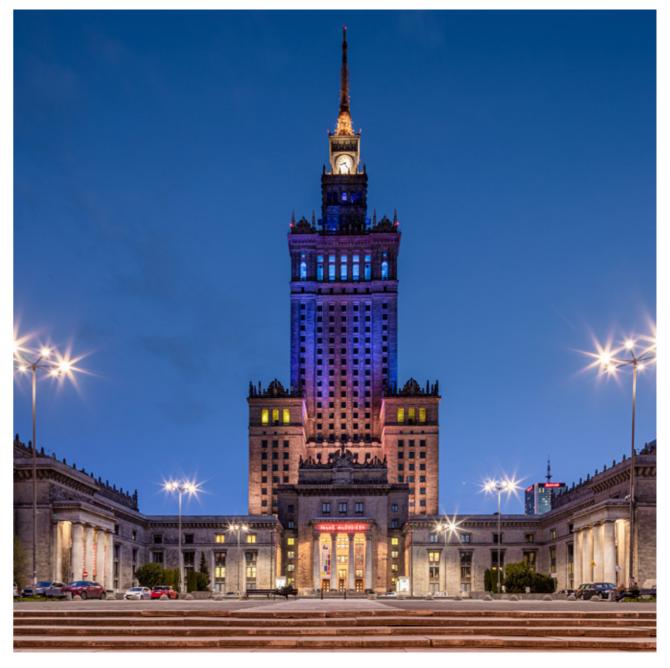

Vistula Spit

Lighting in front of the Palace of Culture and Science and around Plac Defilad in Warsaw