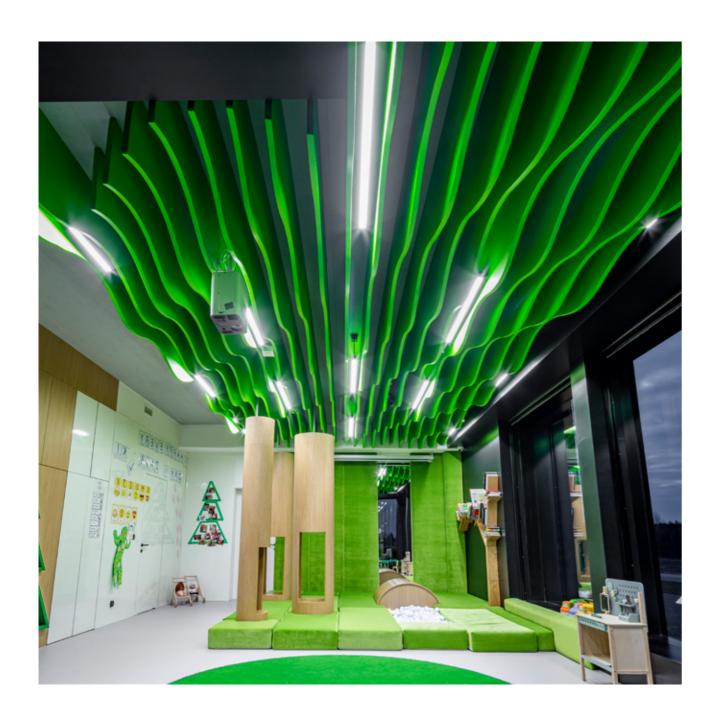

#### Modern **design**

Zakątek Malucha nursery

The English-speaking nursery in Łochowo is a perfect example of a modern children-friendly space. The interiors of "Zakątek Malucha" delight with unique lighting arrangements created with the use of our products. Energy-saving luminaires, used throughout the building have been arranged in an extremely spectacular way.

#### Nursery "Zakątek Malucha" in Łochowo