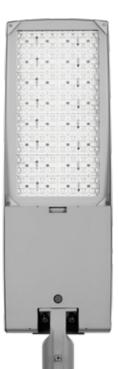

#### Tiara LED

DESIGN: Our R&D team

TIARA 2 LED is a new generation of LED road luminaires. It draws on the proven form and best solutions, which, in an improved form, it takes to a new, even higher level, giving a wide dimension of possibilities and functionality.

Through the use of dedicated optics, it is possible to illuminate objects such as: highways, expressways, national, provincial, county, municipal, city and neighborhood roads, area lighting, pedestrian crossings. In addition, optics are available to illuminate sidewalks, bike paths, side streets.

#### Good design

Our energy-saving Tiara LED road luminaire won in the Green Design 2021 category in the most prestigious Polish design competition – Good Design. The Green Design 2021 award confirms that highly energy-saving technological solutions can be skilfully combined with distinctive design, also in the road lighting category.