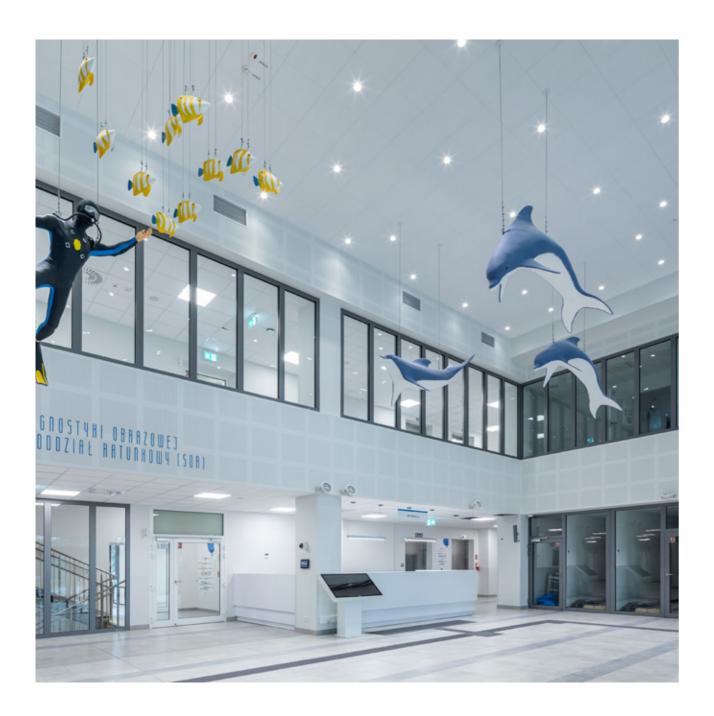

#### We illuminated Greater

## Poland Children's Health Center in Poznan

We illuminated one of the most modern pediatric hospitals with over 7,500 led luminaries. Both inside and outside the building were installed energy-efficient lighting equipped with new generation LED modules. In total, more than 7.5 thousand led fixtures, including specialized LABO luminaries for sterile hospital rooms, as well as our flagship products. In the hospital, you will also find many striking designs: Terra, Piatto, or Arto luminaries.