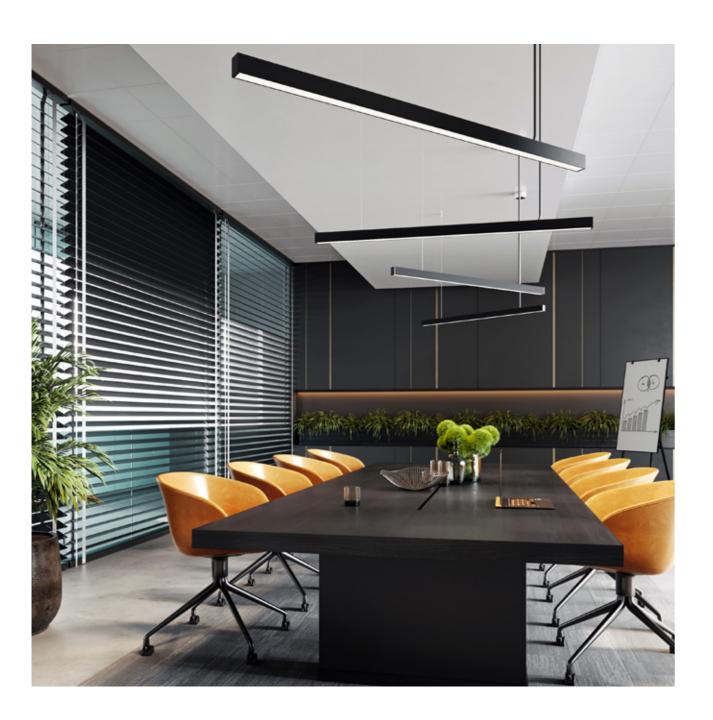

#### Baris LED

DESIGN: Michał Jaraczewski

Suspended or surface-mounted luminaire with classic proportions and modern design. The design of the luminaire allows you to create lines up to 6 meters long with no need to join the profile and up to 25 meters without diffuser joints. Straight connectors and luminous L, T, X, V-shaped bends allow you to create virtually unlimited sequences of straight lines, figures and patterns. The body of the luminaire consists of an anodised aluminium profile in grey or an aluminium profile painted in white or black (other colours available on request).

#### Design

Baris is a modern luminaire. Its rectangular form is classic and it fits into any interior.

I was looking for innovation. I wanted Designers to reach for this luminaire eagerly and return to it in subsequent investments. A lot is happening here. You can order a five-meter luminaire made of one piece of aluminium, or adjust its length every 14 cm. Mount it on the surface, suspend it or hide it in the ceiling.

Choose any colour of light and decide for different optics. And with this luminaire, this is just the beginning. Baris is a modular system which, like an app, will change thanks to its customers.

Michał Jaraczewski / Designer

#### Less is more

The Baris family consists of luminaires of classic proportions and modern design. These are multi-purpose luminaires characterised by high aesthetics and excellent lighting parameters. Their orderly design will fit perfectly into any minimalistic space.