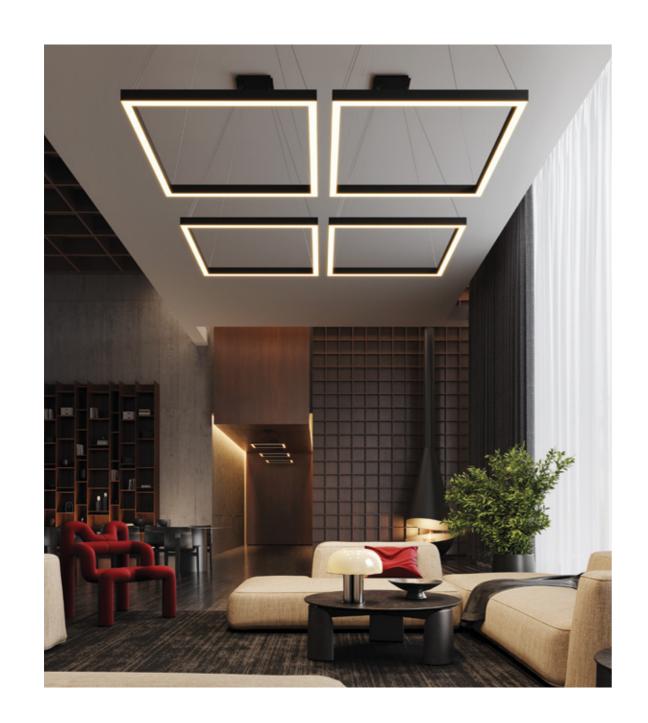

#### Baris Square LED

DESIGN: Michał Jaraczewski

Baris Square LED is a striking pendant lamp. Its classic shape fits perfectly into modern design. The lamp body is made of anodized aluminum profile in gray or aluminum profile painted in white or black (other colors available on request). The lamp is offered with two types of lampshade - prismatic or milky. The availability of the lamp in four sizes allows you to design the distribution of lighting in an individually tailored way. Lamps of different sizes and hung at different lengths can create an unlimited number of lighting compositions in the room.

#### Baris LED

DESIGN: Michał Jaraczewski

Suspended or surface-mounted luminaire with classic proportions and modern design. The design of the luminaire allows you to create lines up to 6 meters long with no need to join the profile and up to 25 meters without diffuser joints. Straight connectors and luminous L, T, X, V-shaped bends allow you to create virtually unlimited sequences of straight lines, figures and patterns. The body of the luminaire consists of an anodised aluminium profile in grey or an aluminium profile painted in white or black (other colours available on request).

#### Less is more

The Baris family consists of luminaires of classic proportions and modern design. These are multi-purpose luminaires characterised by high aesthetics and excellent lighting parameters. Their orderly design will fit perfectly into any minimalistic space.