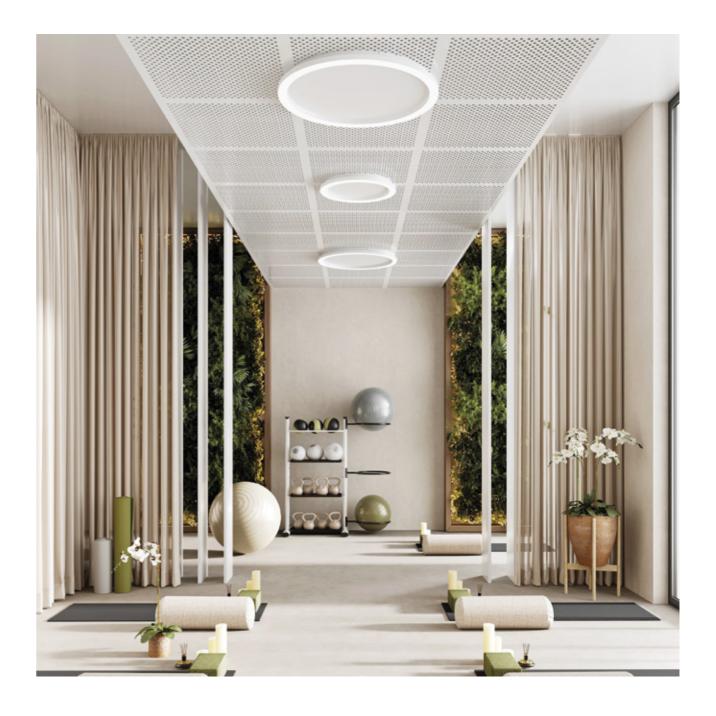

#### Solanto

DESIGN: Michał Jaraczewski

Suspended or surface-mounted ring-shaped LED luminaire, allowing for an attractive arrangement of representative interiors. The luminaire is made of steel powder-coated in white, black, or other colors to fit the character of the interior. The milky diffuser made with thermoforming method emphasises the decorative character of the luminaire. The pendant option includes a complete pendant system with a central box.

Multi LED versions to allow you to choose from 4 flux and power settings increasing the versatility and functionality of the luminaire while reducing the number of indexes to the necessary minimum.

Solanto is a family of luminaires made with high aesthetics and the highest quality of workmanship. Two available dimensions of circles, various colours and the possibility of adjusting the suspension length give the architect a wide range of arrangement options. Luminaires are dedicated to representative rooms as well as private apartments.