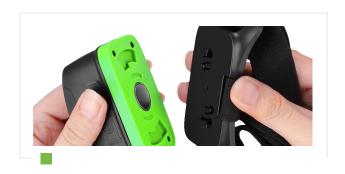

### **Head Multi LED**

Light source max. 500 lm

Possibility to disconnect the illuminating part from the belt and work independently (with magnet)

| Index  | Name           | Price     |
|--------|----------------|-----------|
| 334498 | Head Multi LED | 34,75 EUR |