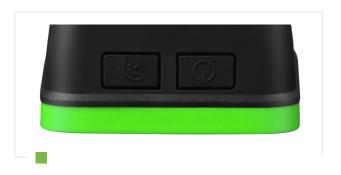

### **Head Multi LED**

Light source max. 500 lm

Possibility to disconnect the illuminating part from the belt and work independently (with magnet)

| Index  | Name           | Price     |
|--------|----------------|-----------|
| 334498 | Head Multi LED | 34,75 EUR |