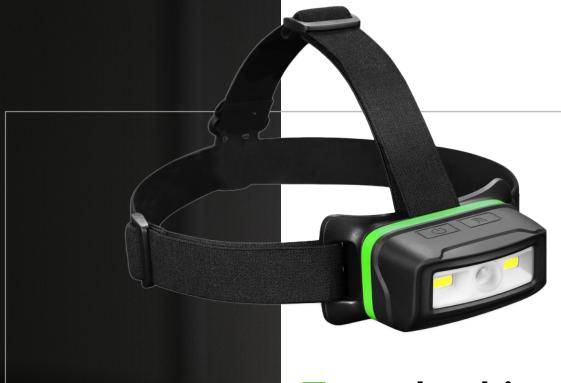

### **Head Multi LED**

Light source max. 500 lm

Possibility to disconnect the illuminating part from the belt and work independently (with magnet)

| Index  | Name           | Price     |
|--------|----------------|-----------|
| 334498 | Head Multi LED | 34,75 EUR |

### **Application:**

A headlamp with a charger is a ideal solution for people who value comfort and intelligent technology. As a manufacturer of LED lighting, we have created a proposal that responds not only to the needs of professionals working on the construction site or in workshops, but also runners who care about safety during training. The Lena Lighting headlamp can be turned on by means of a hand movement (motion sensor), which allows you to automate the moment of starting the equipment. Thanks to this, a man working in gloves has no problem with turning on or off the head lamp. The lamp is also equipped with an anti-slip strap, so it sticks perfectly to the skin or hair.