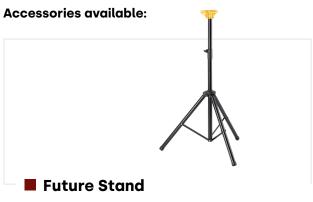

| 169 EUR    |
| 244575 | MF with 2xSockets (Type E) and Switch | 169 EUR    |

# Lighting workshop **Professional**

### **Application:**

With a variety of functions, the lamp is ideal for illuminating any workplace. The high luminous flux and maximum degree of impact resistance are especially important for lighting construction sites or for the work of services intervening in various emergencies. A high degree of waterproofness allows its use in the harshest weather conditions. The multi-position arm and numerous accessories provide a wide range of mounting options so as to precisely direct the light beam, leaving the worker's hands free. Its small size and light weight make it easy to use in workshops, car showrooms, to illuminate the workplace in industrial halls or finishing work.



Index: 000737 Suggested net price: 56,60 EUR





#### The proposed prices do not include VAT

The promotion lasts while stocks last!

As of the effective date of the above promotional sheet, all existing promotions will expire. Sales only through specialist agencies. We reserve the right to correct errors and change the technical descriptions of products during the promotion. Prices valid until December 31, 2022.



| <b>-</b> · · |     |     |
|--------------|-----|-----|
| Distr        | ıbu | tor |