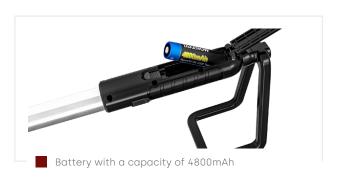

## **Profi Service Set Accu LED**

The lamp with the holder for placing the luminaire under the hood of the car - Grip distance from 117 up to 197 cm

| Index  | Name                       | Price  |
|--------|----------------------------|--------|
| 334788 | Profi Service Set Accu LED | 99 EUR |