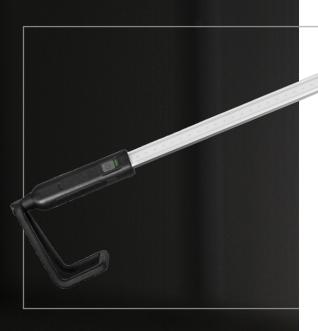

### The most important features:

- Max. luminous flux [lm]\*: 2.000 lm
- Luminous flux/ Working time: 500lm/4h; 1000lm/2h; 2000lm/1h
- Light source: 50 x SMD LED
- Battery: 3,7V 4800mAh Li-ion
- Charging time: 4h
- Removable battery: the battery can be charged separately (apart from the lamp)
- Warranty: 2 years