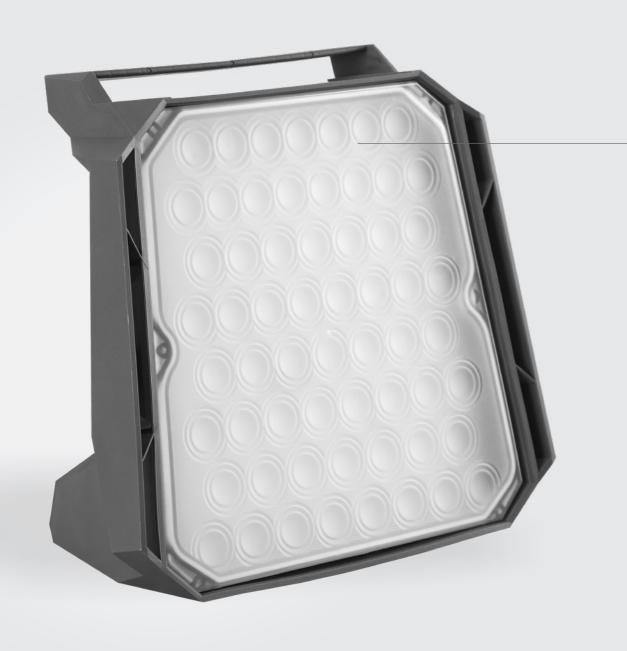

#### Highest quality diffuser

The diffuser is made of next-generation polycarbonate, which ensures maximum (80%) transmittance of visible light and near infrared light up to 1100 nm. It is resistant to a wide range of temperatures, and its transparency remains intact at temperatures from -30°C to +80°C.