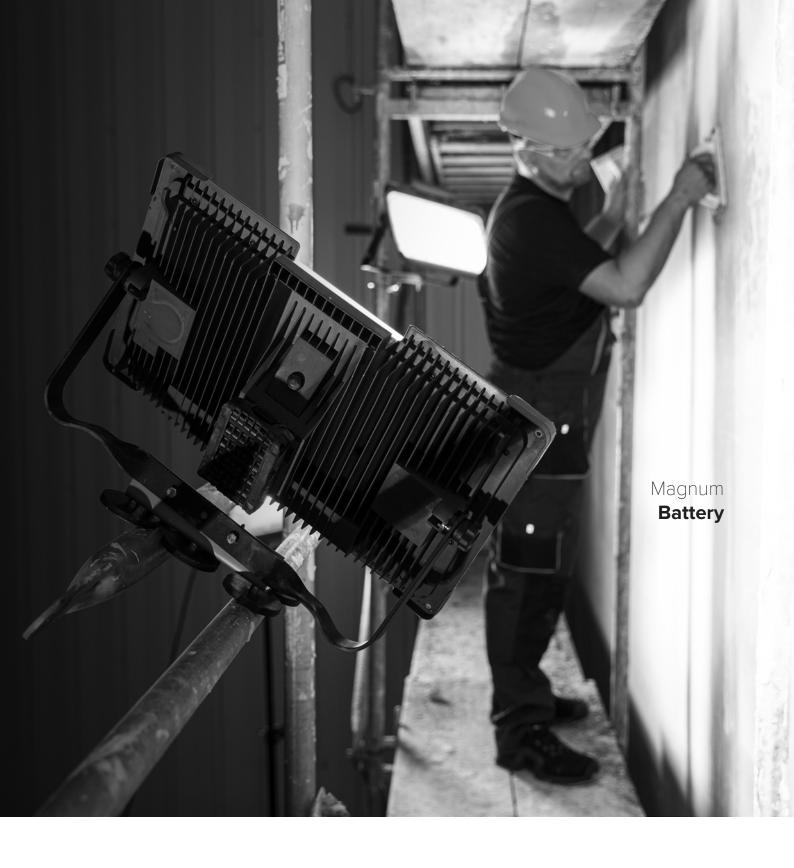

### Magnum Battery Family

The MAGNUM BATTERY family of luminaires are professional, portable i wireless lighting for workplaces, 100% manufactured in Poland. With their many useful functions and numerous accessories, they can be successfully used wherever you need strong lighting, durable long-life design and solutions that will make your work easier.

## Durable and impact resistant

The body is made of a durable and flexible material that ensures the maximum level of impact resistance: IK10 Thanks to this, the luminaire can be used in conditions conducive to mechanical damage (e.g. on construction sites), and a fall from the stand does not pose any risk to luminaire's further operation.