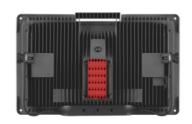

100 compatible power tools

The luminaire's innovation is its compatibility with the standardised Bosch battery from the Bosch Professional 18 V System line, cooperating with 180 different power tools of this brand.

- Mounting: on the surface, on a stand
- Body: polypropylene, diffuser: polycarbonate
- Low battery notification

- Dimensions (H/W/D) [mm]: 300/478/84
- Switch: 4-step luminous flux control: 1000 lm, 3800 lm, 5650 lm, 9250 lm