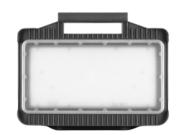

#### Magnum Battery **L**

Compact LED floodlight for professional use. It provides uniform and stable directional lighting. Made of impact-resistant polypropylene (PP). Anti-glare diffuser made of polycarbonate (PC) which transmits up to 80% of the light emitted by the diodes. It is the most powerful floodlight from the Magnum Battery family. Its maximum luminous flux is 9250 lm. It has a switch with 4-step luminous flux control.

- Mounting: on the surface, on a stand
- Body: polypropylene, diffuser: polycarbonate
- Low battery notification

- Dimensions (H/W/D) [mm]: 300/478/84
- Switch: 4-step luminous flux control: 1000 lm, 3800 lm, 5650 lm, 9250 lm