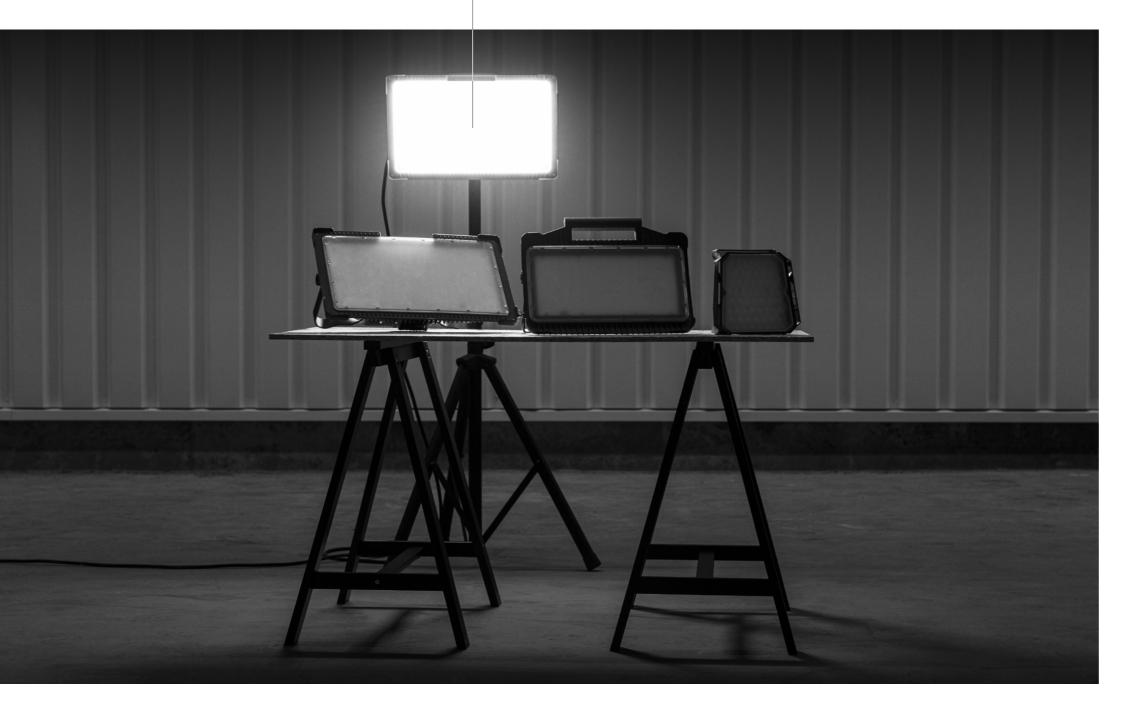

#### Magnum Battery **L**

Compact LED floodlight for professional use. It provides uniform and stable directional lighting. Made of impact-resistant polypropylene (PP). Anti-glare diffuser made of polycarbonate (PC) which transmits up to 80% of the light emitted by the diodes. It is the most powerful floodlight from the Magnum Battery family. Its maximum luminous flux is 9250 lm. It has a switch with 4-step luminous flux control.

#### Magnum Battery M

Compact LED floodlight for professional use. It provides uniform and stable directional lighting. Made of impact-resistant polypropylene (PP). Anti-glare diffuser made of polycarbonate (PC) which transmits up to 80% of the light emitted by the diodes. Magnum Battery M has smaller dimensions than Magnum Battery L, which makes it more convenient to transport. It has a switch with 4-step luminous flux control.

#### Magnum Battery **XS**

Compact LED floodlight for professional use. It provides uniform and stable directional lighting. It is made of impact-resistant polypropylene (PP). Anti-glare diffuser made of polycarbonate (PC) which transmits up to 80% of the light emitted by the diodes. The smallest size and compact design make it more convenient to transport. It has a switch with 4-step luminous flux control.