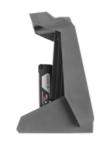

# Extensive configuration options

The luminaire's light beam can be easily adjusted and directed exactly onto the illuminated space. The multi-position arm makes it easy to set the luminaire to any angle. The dedicated Future Stand with the patented and innovative Click Head system enables tool-free and quick mounting of luminaires.

easily mounted on Future Stand, which significantly

increases the scope and comfort of its use. Assem-

bly and disassembly of the floodlight on a tripod is

STANDARD STAND

BOSCH battery

BOSCH charger