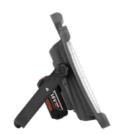

# Extensive configuration options

The luminaire's light beam can be easily adjusted and directed exactly onto the illuminated space. The multi-position arm makes it easy to set the luminaire to any angle. The dedicated Future Stand with the patented and innovative Click Head system enables tool-free and quick mounting of luminaires.

easily mounted on Future Stand, which significantly

increases the scope and comfort of its use. Assem-

bly and disassembly of the floodlight on a tripod is

STANDARD STAND

BOSCH battery

BOSCH charger