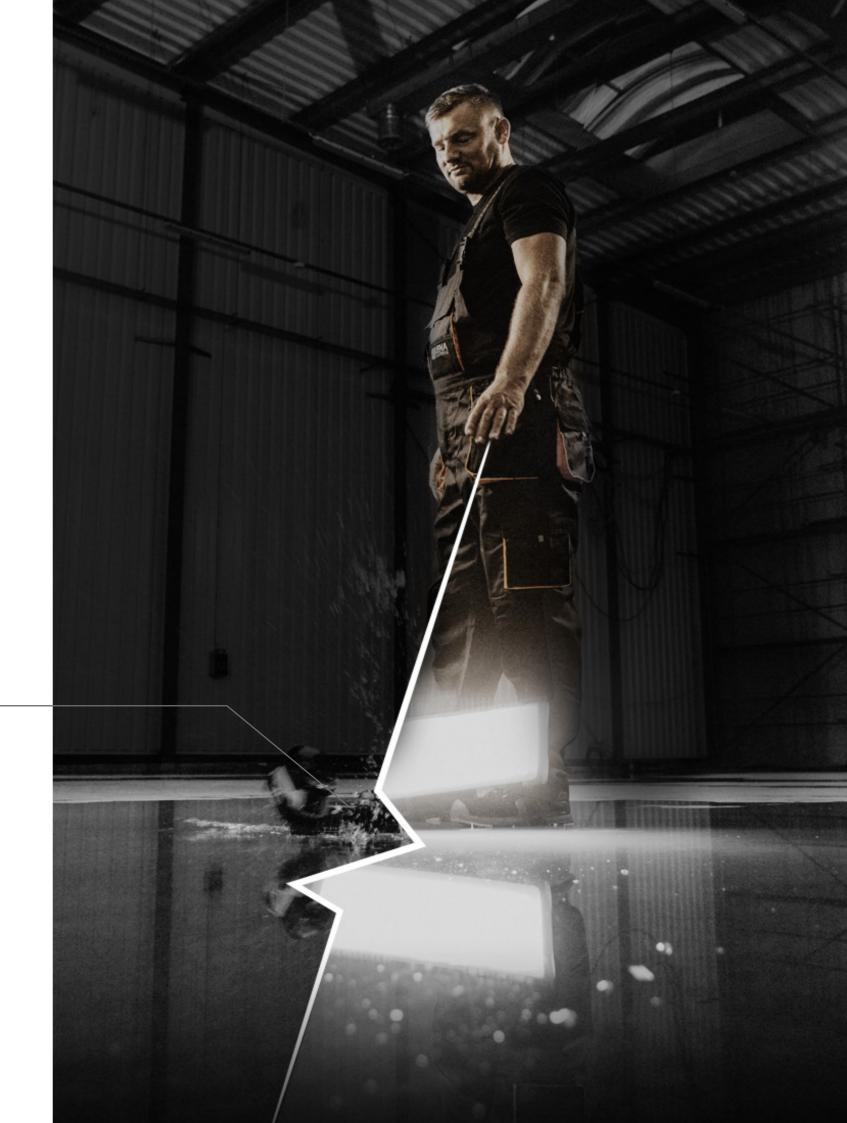

## Durable and impact resistant

The body is made of a durable and flexible material that ensures the maximum level of impact resistance: IK10 Thanks to this, the luminaire can be used in conditions conducive to mechanical damage (e.g. on construction sites), and a fall from the stand does not pose any risk to luminaire's further operation.