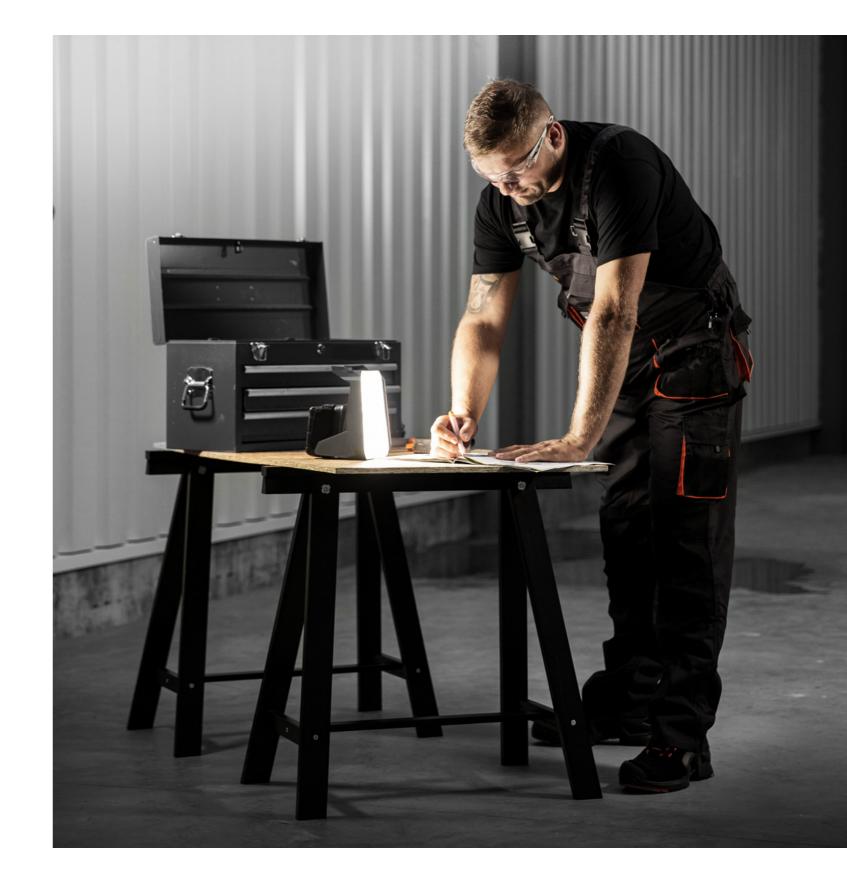

## Light, handy and comfortable

MAGNUM BATTERY luminaires are very light, weighing only 0.82 to 2.4 kg including the battery, depending on the version. This undoubtedly translates to great convenience in transport, manoeuvring the luminaire during operation or placing it in non-standard places.

## Durable and impact resistant

The body is made of a durable and flexible material that ensures the maximum level of impact resistance: IK10 Thanks to this, the luminaire can be used in conditions conducive to mechanical damage (e.g. on construction sites), and a fall from the stand does not pose any risk to luminaire's further operation.