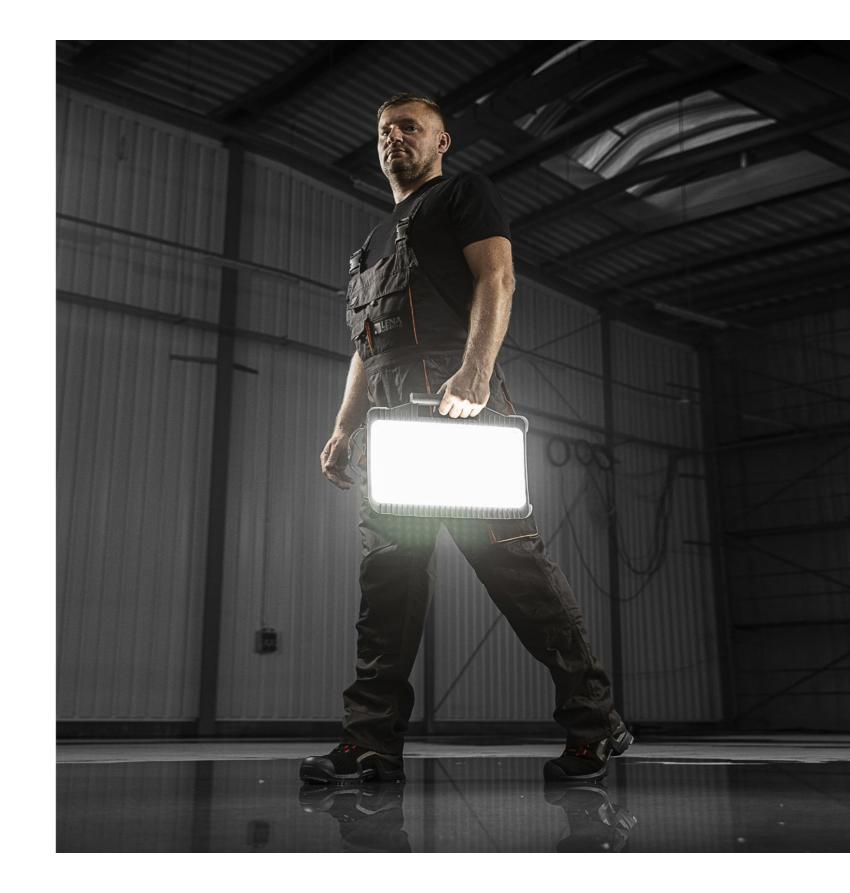

### Magnum Battery Family

The MAGNUM BATTERY family of luminaires are professional, portable i wireless lighting for workplaces, 100% manufactured in Poland. With their many useful functions and numerous accessories, they can be successfully used wherever you need strong lighting, durable long-life design and solutions that will make your work easier.

## Light, handy and comfortable

MAGNUM BATTERY luminaires are very light, weighing only 0.82 to 2.4 kg including the battery, depending on the version. This undoubtedly translates to great convenience in transport, manoeuvring the luminaire during operation or placing it in non-standard places.