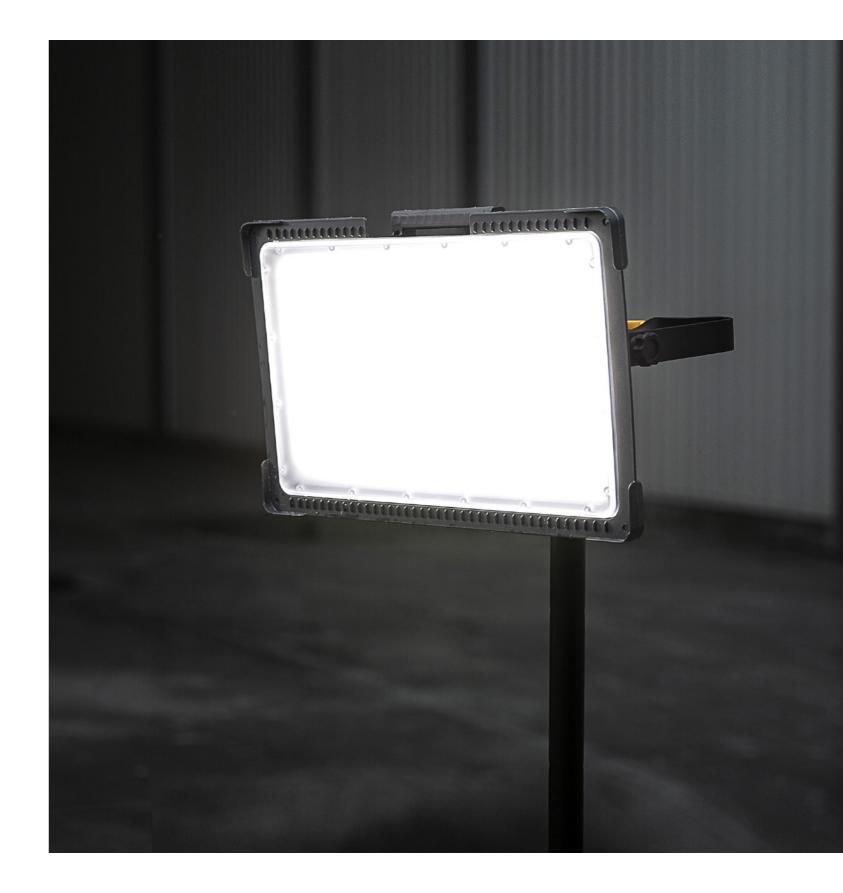

#### Magnum Battery M

Compact LED floodlight for professional use. It provides uniform and stable directional lighting. Made of impact-resistant polypropylene (PP). Anti-glare diffuser made of polycarbonate (PC) which transmits up to 80% of the light emitted by the diodes. Magnum Battery M has smaller dimensions than Magnum Battery L, which makes it more convenient to transport. It has a switch with 4-step luminous flux control.

- Mounting: on the surface, on a stand
- Body: polypropylene, diffuser: polycarbonate
- Low battery notification

- Dimensions (H/W/D) [mm]: 205/400/82
- Switch: 4-step luminous flux control: 500 lm, 1850

## Light, handy and comfortable

MAGNUM BATTERY luminaires are very light, weighing only 0.82 to 2.4 kg including the battery, depending on the version. This undoubtedly translates to great convenience in transport, manoeuvring the luminaire during operation or placing it in non-standard places.

## Durable and impact resistant

The body is made of a durable and flexible material that ensures the maximum level of impact resistance: IK10 Thanks to this, the luminaire can be used in conditions conducive to mechanical damage (e.g. on construction sites), and a fall from the stand does not pose any risk to luminaire's further operation.