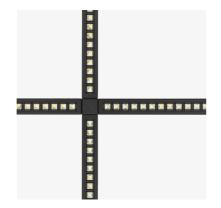

Super-quick assembly

Thanks to the rotating hooks, the assembly of a single module is a matter of a few seconds. Just click the luminaire in and connect the power supply.

Thanks to the special connectors, it is possible to connect the luminaires in a variety of fixtures to obtain interesting lighting compositions on a modular ceiling.