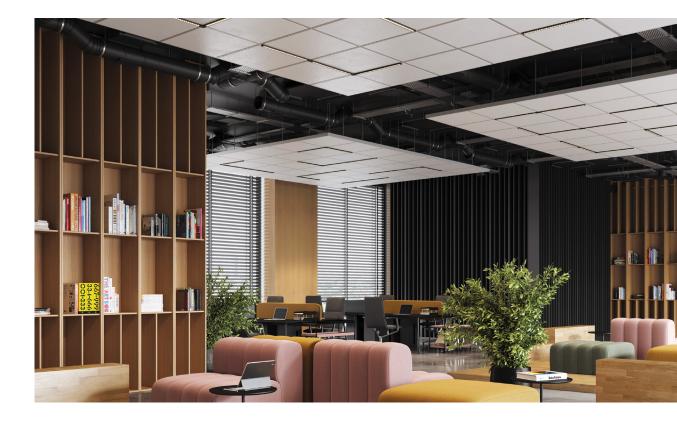

### The first luminaire from the Terrano line is dedicated for profile-mounted installations in modular ceilings.

max. 134 lm/W IP20 ||

A new line of effective, energy-saving luminaires - perfect for any space. Terrano luminaires bring a combination of extraordinary comfort, exceptionally quick installation and a modern visual effect.

The Terrano luminaire will prove perfect as general lighting, but it can also be successfully used for spot lighting of selected elements. Terrano can be both an effective component of modern arrangements, in which lighting plays a key role, and a complement to subtle, minimalist spaces.