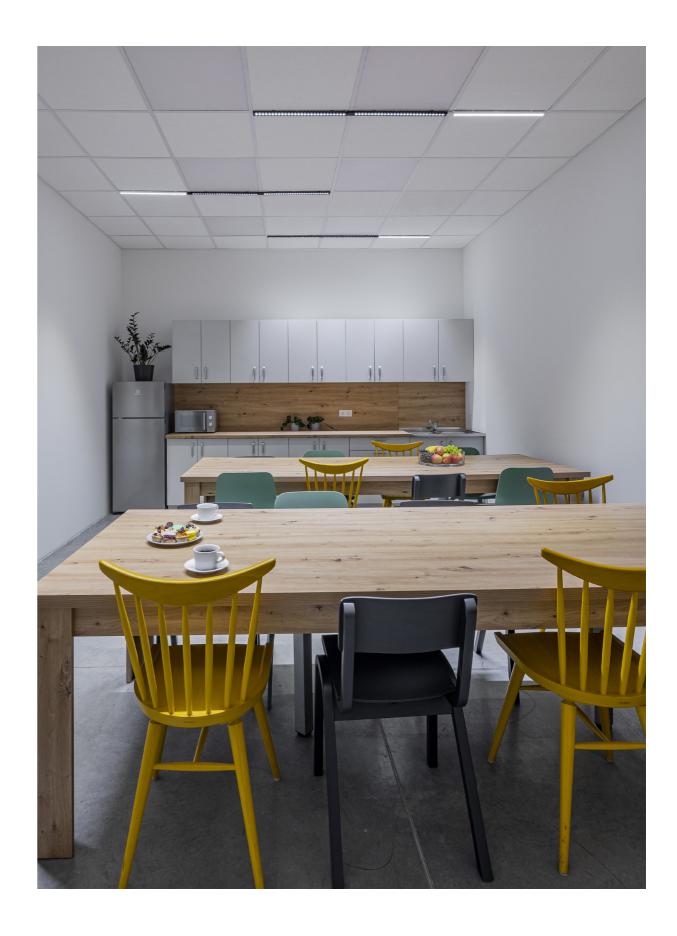

The Terrano luminaire will prove perfect as general lighting, but it can also be successfully used for spot lighting of selected elements. Terrano can be both an effective component of modern arrangements, in which lighting plays a key role, and a complement to subtle, minimalist spaces.