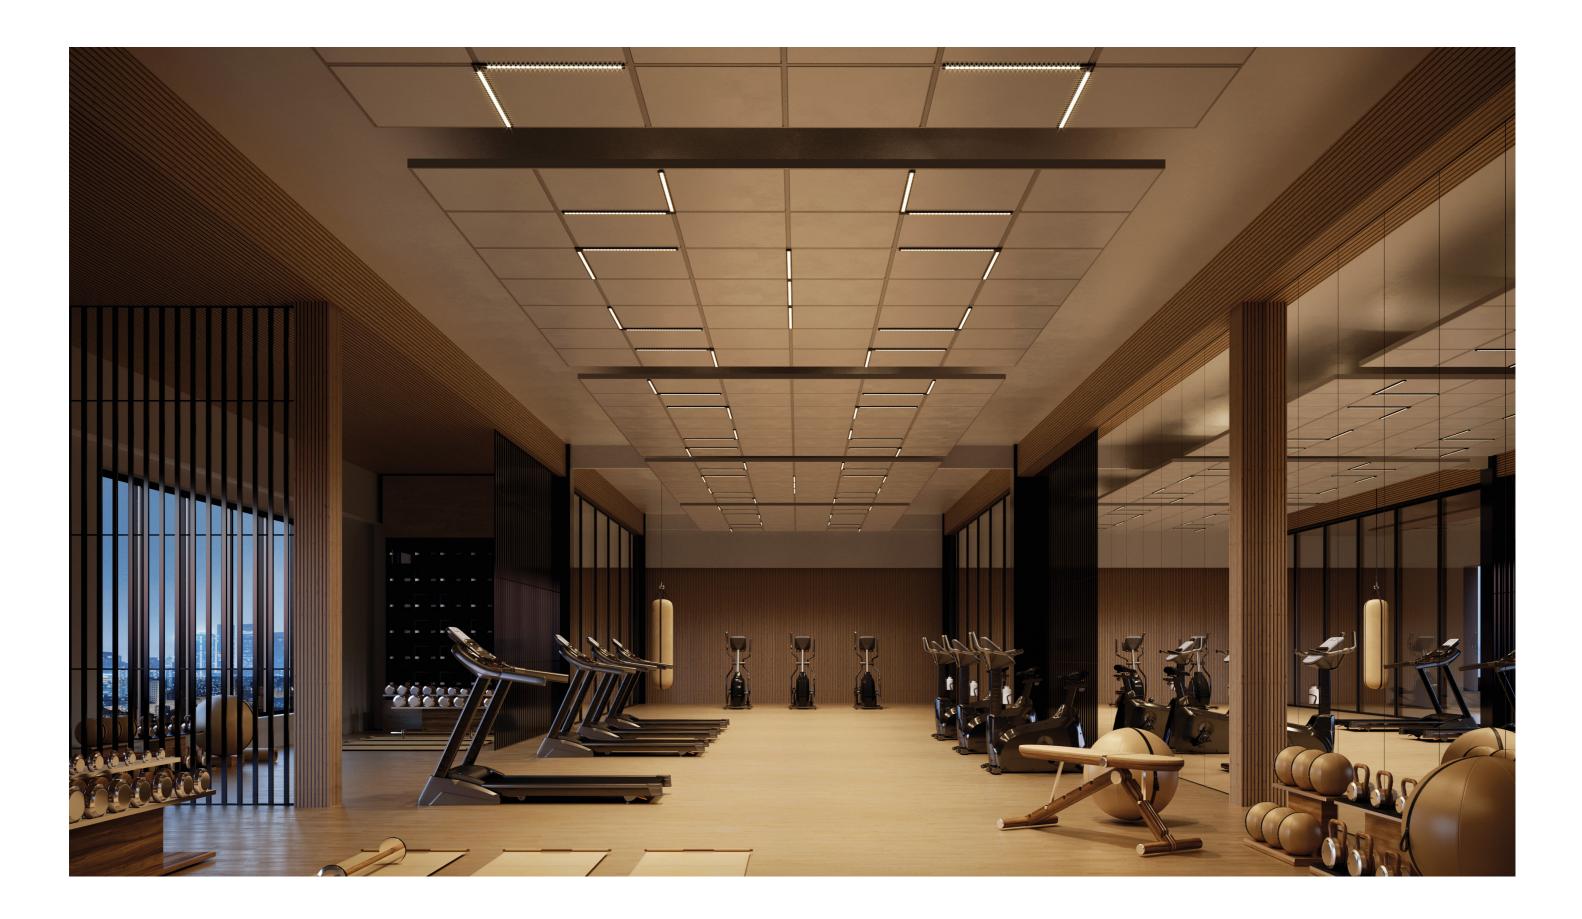

### The first luminaire from the Terrano line is dedicated for profile-mounted installations in modular ceilings.

max. 134 lm/W IP20 ||

A new line of effective, energy-saving luminaires - perfect for any space. Terrano luminaires bring a combination of extraordinary comfort, exceptionally quick installation and a modern visual effect.

The Terrano luminaire will prove perfect as general lighting, but it can also be successfully used for spot lighting of selected elements. Terrano can be both an effective component of modern arrangements, in which lighting plays a key role, and a complement to subtle, minimalist spaces.