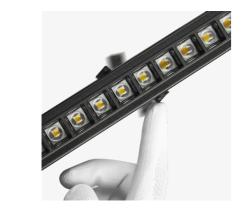

Super-quick assembly

Thanks to the rotating hooks, the assembly of a single module is a matter of a few seconds. Just click the luminaire in and connect the power supply.

Thanks to the special connectors, it is possible to connect the luminaires in a variety of fixtures to obtain interesting lighting compositions on a modular ceiling.

Limited glare effect

Terrano's key parameter is the glare rating remaining within the limits of UGR 12-19, which guarantees the most comfortable conditions of use.

**DUO version** 

The luminaire is offered in the DUO version – where two light modules connected to each other can be mounted directly next to each other – with a connector or separately.