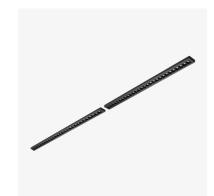

### The first luminaire from the Terrano line is dedicated for profile-mounted installations in modular ceilings.

max. 134 lm/W IP20 ||

A new line of effective, energy-saving luminaires - perfect for any space. Terrano luminaires bring a combination of extraordinary comfort, exceptionally quick installation and a modern visual effect.

Limited glare effect

Terrano's key parameter is the glare rating remaining within the limits of UGR 12-19, which guarantees the most comfortable conditions of use.

**DUO version** 

The luminaire is offered in the DUO version – where two light modules connected to each other can be mounted directly next to each other – with a connector or separately.