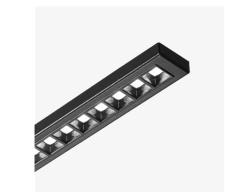

### The first luminaire from the Terrano line is dedicated for profile-mounted installations in modular ceilings.

max. 134 lm/W IP20 ||

A new line of effective, energy-saving luminaires - perfect for any space. Terrano luminaires bring a combination of extraordinary comfort, exceptionally quick installation and a modern visual effect.

#### What distinguishes Terrano luminaires?

- excellent lighting parameters
- super-quick installation done in several seconds
- the place of installation can be freely changed with no traces • of mounting holes left
- no glare effect UGR in the range of 12-19
- thin power cord •