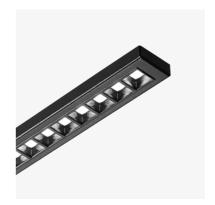

### The first luminaire from the Terrano line is dedicated for profile-mounted installations in modular ceilings.

maks. 134 lm/W IP20 ||

A new line of effective, energy-saving luminaires - perfect for any space. Terrano luminaires bring a combination of extraordinary comfort, exceptionally quick installation and a modern visual effect.

#### What distinguishes Terrano luminaires?

- excellent lighting parameters
- super-quick installation done in several seconds
- the place of installation can be freely changed with no traces of mounting holes left
- no glare effect UGR in the range of 12-19
- thin power cord
- light design no excessive load on the structure of the ceiling
- available in two colour temperatures: 3000K and 4000K
- standard colour versions: white and black. Other colours: available on request