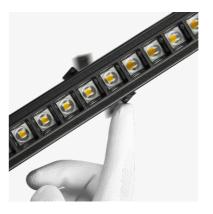

Super-quick assembly

Thanks to the rotating hooks, the assembly of a single module is a matter of a few seconds. Just click the luminaire in and connect the power supply.

**Creating light figures** 

Thanks to the special connectors, it is possible to connect the luminaires in a variety of fixtures to obtain interesting lighting compositions on a modular ceiling.