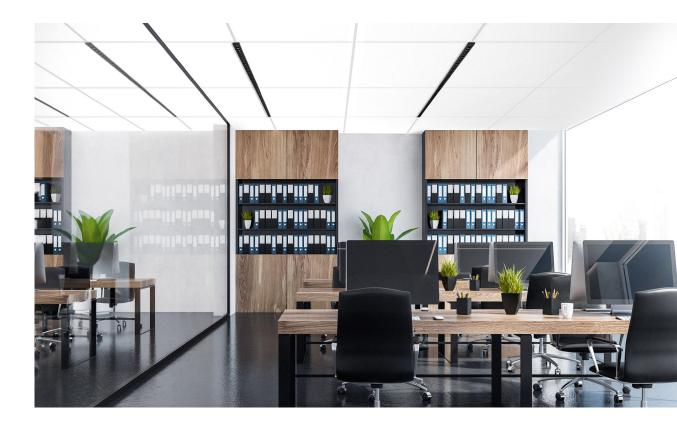

### The first luminaire from the Terrano line is dedicated for profile-mounted installations in modular ceilings.

maks. 134 lm/W IP20 ||

A new line of effective, energy-saving luminaires - perfect for any space. Terrano luminaires bring a combination of extraordinary comfort, exceptionally quick installation and a modern visual effect.

The Terrano luminaire will prove perfect as general lighting, but it can also be successfully used for spot lighting of selected elements. Terrano can be both an effective component of modern arrangements, in which lighting plays a key role, and a complement to subtle, minimalist spaces.