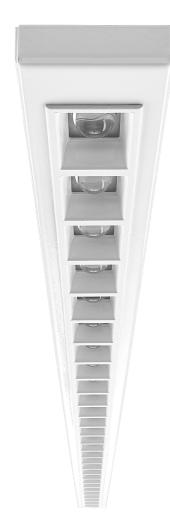

### The first luminaire from the Terrano line is dedicated for profile-mounted installations in modular ceilings.

maks. 134 lm/W IP20 ||

A new line of effective, energy-saving luminaires - perfect for any space. Terrano luminaires bring a combination of extraordinary comfort, exceptionally quick installation and a modern visual effect.

#### What distinguishes Terrano luminaires?

- excellent lighting parameters
- super-quick installation done in several seconds
- the place of installation can be freely changed with no traces of mounting holes left
- no glare effect UGR in the range of 12-19
- thin power cord
- light design no excessive load on the structure of the ceiling
- available in two colour temperatures: 3000K and 4000K
- standard colour versions: white and black. Other colours: available on request