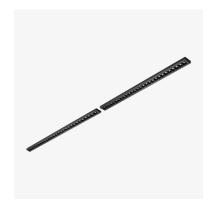

Limited glare effect

Terrano's key parameter is the glare rating remaining within the limits of UGR 12-19, which guarantees the most comfortable conditions of use.

**DUO** version

The luminaire is offered in the DUO version - where two light modules connected to each other can be mounted directly next to each other – with a connector or separately.