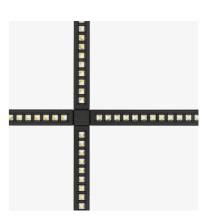

Super-quick assembly

Thanks to the rotating hooks, the assembly of a single module is a matter of a few seconds. Just click the luminaire in and connect the power supply.

**Creating light figures** 

Thanks to the special connectors, it is possible to connect the luminaires in a variety of fixtures to obtain interesting lighting compositions on a modular ceiling.